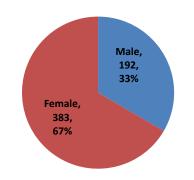

| Student Ethnicity                | *Undergraduate | %   | Masters | %   | Doctorate | %   |
|----------------------------------|----------------|-----|---------|-----|-----------|-----|
| Amer Indian or Alaska Native     | 11             | 1%  | 5       | 1%  | 0         | 0%  |
| Asian                            | 303            | 16% | 51      | 11% | 4         | 4%  |
| Black or African American        | 218            | 11% | 53      | 11% | 23        | 21% |
| Hispanic/Latino                  | 382            | 20% | 79      | 17% | 15        | 13% |
| Unknown                          | 299            | 16% | 10      | 2%  | 2         | 2%  |
| White                            | 641            | 34% | 253     | 55% | 66        | 59% |
| Native Hawaiian/Pacific Islander | 2              | 0%  | 0       | 0%  | 0         | 0%  |
| Two or More Races                | 41             | 2%  | 12      | 3%  | 2         | 2%  |
| Grand Total                      | 1,897          |     | 463     |     | 112       |     |