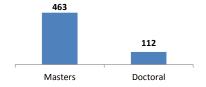

| Student Ethnicity                | *Undergraduate | %   | Masters | %   | Doctorate | %   |
|----------------------------------|----------------|-----|---------|-----|-----------|-----|
| Amer Indian or Alaska Native     | 11             | 1%  | 5       | 1%  | 0         | 0%  |
| Asian                            | 303            | 16% | 51      | 11% | 4         | 4%  |
| Black or African American        | 218            | 11% | 53      | 11% | 23        | 21% |
| Hispanic/Latino                  | 382            | 20% | 79      | 17% | 15        | 13% |
| Unknown                          | 299            | 16% | 10      | 2%  | 2         | 2%  |
| White                            | 641            | 34% | 253     | 55% | 66        | 59% |
| Native Hawaiian/Pacific Islander | 2              | 0%  | 0       | 0%  | 0         | 0%  |
| Two or More Races                | 41             | 2%  | 12      | 3%  | 2         | 2%  |
| Grand Total                      | 1,897          |     | 463     |     | 112       |     |

## Graduate Enrollment 575 (masters & doctorate)

Graduate level Students make up 23% of Texas Wesleyan University total Spring 2015 enrollment

| Graduate       | 575 |
|----------------|-----|
| Minority       | 240 |
| Texas Resident | 380 |
| Nonresident    | 151 |
| International  | 44  |