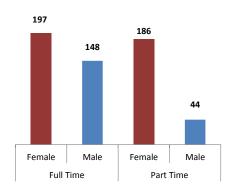

## Tenure Status of Full Time

| Ethnicity                     | Full Time Faculty | %    | Part Time Faculty | %    | Full Time Staff | %    | Part Time Staff | %    |
|-------------------------------|-------------------|------|-------------------|------|-----------------|------|-----------------|------|
| American Indian/Alaska Native | 1                 | 1%   | 0                 | 0%   | 0               | 0%   | 0               | 0%   |
| Asian Or Pacific Islander     | 10                | 7%   | 1                 | 1%   | 7               | 3%   | 0               | 0%   |
| Black, Non-Hispanic           | 2                 | 1%   | 3                 | 3%   | 36              | 15%  | 3               | 12%  |
| Hispanic                      | 11                | 8%   | 7                 | 8%   | 27              | 12%  | 2               | 8%   |
| Other/Unknown/Multiple        | 3                 | 2%   | 4                 | 4%   | 7               | 3%   | 0               | 0%   |
| White, Non-Hispanic           | 113               | 81%  | 74                | 83%  | 156             | 67%  | 20              | 80%  |
| Total                         | 140               | 100% | 89                | 100% | 233             | 100% | 25              | 100% |