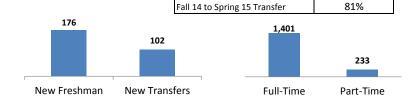

#### **University Enrollment by School**

Cohort Retention
Fall 14 to Spring 15 Freshman