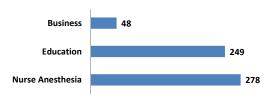

| Academic Level |     |    |     |       |  |  |  |
|----------------|-----|----|-----|-------|--|--|--|
| School         | UG  | GR | DOC | Total |  |  |  |
| Œ₽Š            | 14  | 0  | 0   | 14    |  |  |  |
| BUS            | 262 | 36 | 0   | 298   |  |  |  |
| EDU            | 6   | 5  | 2   | 13    |  |  |  |
| GNA            | 0   | 1  | 0   | 1     |  |  |  |
| GUP            | 10  | 0  | 0   | 10    |  |  |  |
| NSS            | 205 | 0  | 0   | 205   |  |  |  |
| Total          | 497 | 42 | 2   | 541   |  |  |  |