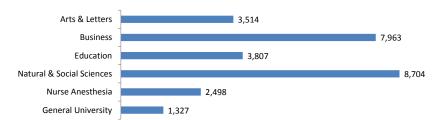

#### **University Enrollment by School**

Cohort Retention
Fall 14 to Spring 15 Freshman