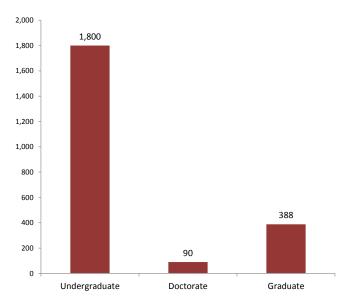

| 2013-2014 degrees awarded | 511 |
|---------------------------|-----|
| Bachelors                 | 290 |
| Masters                   | 184 |
| Law                       | 4   |
| Doctorate                 | 33  |