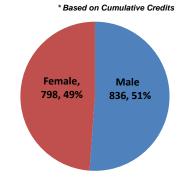

| Student Ethnicity                | *Undergraduate | %   | Masters | %   | Doctorate | %   |
|----------------------------------|----------------|-----|---------|-----|-----------|-----|
| Amer Indian or Alaska Native     | 11             | 1%  | 5       | 1%  | 0         | 0%  |
| Asian                            | 303            | 16% | 51      | 11% | 4         | 4%  |
| Black or African American        | 218            | 11% | 53      | 11% | 23        | 21% |
| Hispanic/Latino                  | 382            | 20% | 79      | 17% | 15        | 13% |
| Unknown                          | 299            | 16% | 10      | 2%  | 2         | 2%  |
| White                            | 641            | 34% | 253     | 55% | 66        | 59% |
| Native Hawaiian/Pacific Islander | 2              | 0%  | 0       | 0%  | 0         | 0%  |
| Two or More Races                | 41             | 2%  | 12      | 3%  | 2         | 2%  |
| Grand Total                      | 1,897          |     | 463     |     | 112       |     |