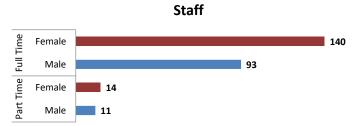

## **Faculty and Staff**

|           | Faculty | Staff | Total |
|-----------|---------|-------|-------|
| Full Time | 140     | 233   | 373   |
| Part Time | 89      | 25    | 114   |
| Total     | 229     | 258   | 487   |