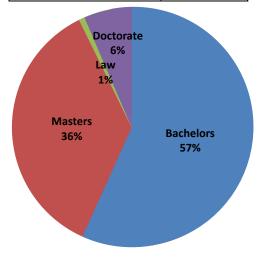

| 2013-2014 degrees awarded | 511 |
|---------------------------|-----|
| Bachelors                 | 290 |
| Masters                   | 184 |
| Law                       | 4   |
| Doctorate                 | 33  |