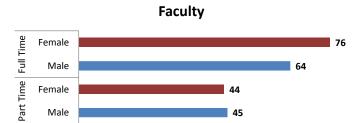

## **Faculty and Staff**

|           | Faculty | Staff | Total |
|-----------|---------|-------|-------|
| Full Time | 140     | 233   | 373   |
| Part Time | 89      | 25    | 114   |
| Total     | 229     | 258   | 487   |