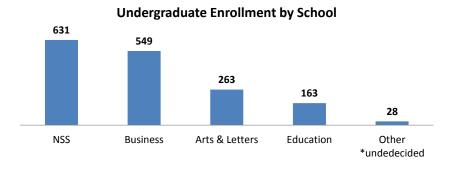

#### **University Enrollment by School**

Cohort Retention
Fall 14 to Spring 15 Freshman

## Undergraduate Enrollment 1,634 (does not include dual hs enrollment)

| Undergraduate  | 1,634 | *Acad Level |     |  |
|----------------|-------|-------------|-----|--|
| Minority       | 929   | Freshman    | 457 |  |
| Texas Resident | 1,076 | Sophomore   | 312 |  |
| Nonresident    | 61    | Junior      | 399 |  |
| International  | 497   | Senior      | 462 |  |

| Academic Level |     |    |     |       |  |  |  |
|----------------|-----|----|-----|-------|--|--|--|
| School         | UG  | GR | DOC | Total |  |  |  |
| Œ₽Š            | 14  | 0  | 0   | 14    |  |  |  |
| BUS            | 262 | 36 | 0   | 298   |  |  |  |
| EDU            | 6   | 5  | 2   | 13    |  |  |  |
| GNA            | 0   | 1  | 0   | 1     |  |  |  |
| GUP            | 10  | 0  | 0   | 10    |  |  |  |
| NSS            | 205 | 0  | 0   | 205   |  |  |  |
| Total          | 497 | 42 | 2   | 541   |  |  |  |