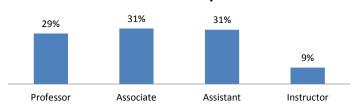

## Tenure Status of Full Time

| Ethnicity                     | Full Time Faculty | %    | Part Time Faculty | %    | Full Time Staff | %    | Part Time Staff | %    |
|-------------------------------|-------------------|------|-------------------|------|-----------------|------|-----------------|------|
| American Indian/Alaska Native | 1                 | 1%   | 0                 | 0%   | 0               | 0%   | 0               | 0%   |
| Asian Or Pacific Islander     | 10                | 7%   | 1                 | 1%   | 7               | 3%   | 0               | 0%   |
| Black, Non-Hispanic           | 2                 | 1%   | 3                 | 3%   | 36              | 15%  | 3               | 12%  |
| Hispanic                      | 11                | 8%   | 7                 | 8%   | 27              | 12%  | 2               | 8%   |
| Other/Unknown/Multiple        | 3                 | 2%   | 4                 | 4%   | 7               | 3%   | 0               | 0%   |
| White, Non-Hispanic           | 113               | 81%  | 74                | 83%  | 156             | 67%  | 20              | 80%  |
| Total                         | 140               | 100% | 89                | 100% | 233             | 100% | 25              | 100% |