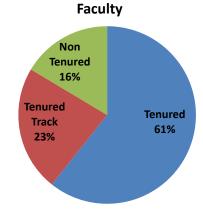

## Tenure Status of Full Time

| Ethnicity                     | Full Time Faculty | %    | Part Time Faculty | %    | Full Time Staff | %    | Part Time Staff | %    |
|-------------------------------|-------------------|------|-------------------|------|-----------------|------|-----------------|------|
| American Indian/Alaska Native | 1                 | 1%   | 0                 | 0%   | 0               | 0%   | 0               | 0%   |
| Asian Or Pacific Islander     | 10                | 7%   | 1                 | 1%   | 7               | 3%   | 0               | 0%   |
| Black, Non-Hispanic           | 2                 | 1%   | 3                 | 3%   | 36              | 15%  | 3               | 12%  |
| Hispanic                      | 11                | 8%   | 7                 | 8%   | 27              | 12%  | 2               | 8%   |
| Other/Unknown/Multiple        | 3                 | 2%   | 4                 | 4%   | 7               | 3%   | 0               | 0%   |
| White, Non-Hispanic           | 113               | 81%  | 74                | 83%  | 156             | 67%  | 20              | 80%  |
| Total                         | 140               | 100% | 89                | 100% | 233             | 100% | 25              | 100% |