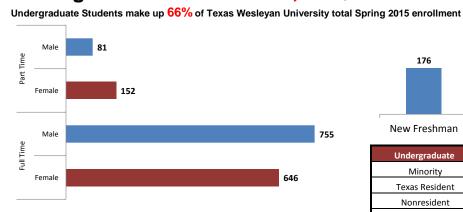

#### **University Enrollment by School**

Cohort Retention
Fall 14 to Spring 15 Freshman

## Undergraduate Enrollment 1,634 (does not include dual hs enrollment)

| Undergraduate  | 1,634 | *Acad Level |     |  |
|----------------|-------|-------------|-----|--|
| Minority       | 929   | Freshman    | 457 |  |
| Texas Resident | 1,076 | Sophomore   | 312 |  |
| Nonresident    | 61    | Junior      | 399 |  |
| International  | 497   | Senior      | 462 |  |