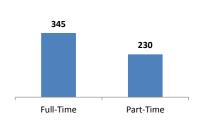

## **Faculty and Staff**

|           | Faculty | Staff | Total |
|-----------|---------|-------|-------|
| Full Time | 140     | 233   | 373   |
| Part Time | 89      | 25    | 114   |
| Total     | 229     | 258   | 487   |