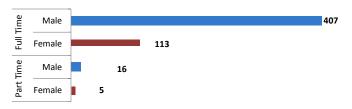

## **Live on Campus vs. Commute**

17% of Texas Wesleyan University students live on campus. 96% of those students are Undergraduates

| Academic Level | LIVE ON CAMPUS | %   | COMMUTE | %   |
|----------------|----------------|-----|---------|-----|
| undergraduate  | 407            | 16% | 1,497   | 61% |
| masters        | 16             | 1%  | 440     | 18% |
| doctoral       | 1              | 0%  | 111     | 4%  |
| Total          | 424            | 17% | 2,048   | 83% |

| Academic Level and Credit Status | LIVE ON CAMPUS | %   | СОММИТЕ | %   |
|----------------------------------|----------------|-----|---------|-----|
| undergraduate                    | 407            | 96% | 1497    | 73% |
| ft                               | 405            | 96% | 1005    | 49% |
| pt                               | 2              | 0%  | 492     | 24% |
| Masters                          | 16             | 4%  | 440     | 21% |
| ft                               | 16             | 4%  | 267     | 13% |
| pt                               | 0              | 0%  | 173     | 8%  |
| doctoral                         | 1              | 0%  | 111     | 5%  |
| ft                               | 0              | 0%  | 55      | 3%  |
| pt                               | 1              | 0%  | 56      | 3%  |