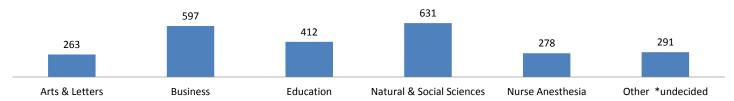

#### **University Enrollment by School**

Cohort Retention
Fall 14 to Spring 15 Freshman

#### **Total Credit Hours by School**

- \* number of credit hours all majors are taking within each school