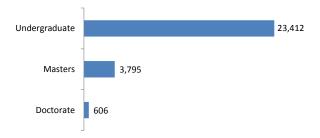

| Student Ethnicity                | *Undergraduate | %   | Masters | %   | Doctorate | %   |
|----------------------------------|----------------|-----|---------|-----|-----------|-----|
| Amer Indian or Alaska Native     | 11             | 1%  | 5       | 1%  | 0         | 0%  |
| Asian                            | 303            | 16% | 51      | 11% | 4         | 4%  |
| Black or African American        | 218            | 11% | 53      | 11% | 23        | 21% |
| Hispanic/Latino                  | 382            | 20% | 79      | 17% | 15        | 13% |
| Unknown                          | 299            | 16% | 10      | 2%  | 2         | 2%  |
| White                            | 641            | 34% | 253     | 55% | 66        | 59% |
| Native Hawaiian/Pacific Islander | 2              | 0%  | 0       | 0%  | 0         | 0%  |
| Two or More Races                | 41             | 2%  | 12      | 3%  | 2         | 2%  |
| Grand Total                      | 1,897          |     | 463     |     | 112       |     |