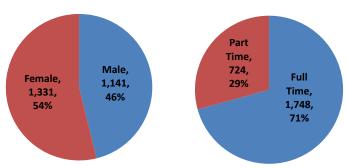

## Undergraduate Enrollment 1,634 (does not include dual hs enrollment)

| Undergraduate  | 1,634 | *Acad Level |     |  |
|----------------|-------|-------------|-----|--|
| Minority       | 929   | Freshman    | 457 |  |
| Texas Resident | 1,076 | Sophomore   | 312 |  |
| Nonresident    | 61    | Junior      | 399 |  |
| International  | 497   | Senior      | 462 |  |

## Graduate Enrollment 575 (masters & doctorate)

Graduate level Students make up 23% of Texas Wesleyan University total Spring 2015 enrollment

| Graduate       | 575 |
|----------------|-----|
| Minority       | 240 |
| Texas Resident | 380 |
| Nonresident    | 151 |
| International  | 44  |