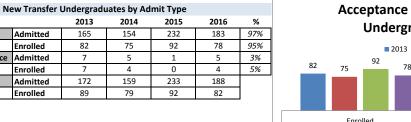

| New Transfer by Acceptance |          |     |     |     |     |     |      |  |
|----------------------------|----------|-----|-----|-----|-----|-----|------|--|
| 2011 2012 2013 2014 2015 % |          |     |     |     |     |     |      |  |
| Regular Admit              | Accepted | 452 | 465 | 480 | 513 | 650 | 100% |  |
|                            | Enrolled | 262 | 258 | 260 | 282 | 296 | 100% |  |
| Conditional Admit          | Accepted | 22  | 9   | 9   | 6   | 1   | 0%   |  |
|                            | Enrolled | 12  | 8   | 7   | 5   | 1   | 0%   |  |
| TOTAL                      | Accepted | 474 | 474 | 489 | 519 | 651 |      |  |
|                            | Enrolled | 274 | 266 | 267 | 287 | 297 |      |  |

#### New Transfer by Acceptance

|                   |          | 2014 | 2015 | %    |
|-------------------|----------|------|------|------|
| Regular Admit     | Accepted | 497  | 592  | 100% |
|                   | Enrolled | 270  | 275  | 100% |
| Conditional Admit | Accepted | 6    | 1    | 0%   |
|                   | Enrolled | 5    | 1    | 0%   |
| TOTAL             | Accepted | 503  | 593  |      |
|                   | Enrolled | 275  | 276  |      |

#### New Transfer by Acceptance

|                   |          | 2014 | 2015 | %    |
|-------------------|----------|------|------|------|
| Regular Admit     | Accepted | 16   | 59   | 100% |
|                   | Enrolled | 12   | 20   | 100% |
| Conditional Admit | Accepted | 0    | 0    | 0%   |
|                   | Enrolled | 0    | 0    | 0%   |
| TOTAL             | Accepted | 16   | 59   |      |
|                   | Enrolled | 12   | 20   | ]    |