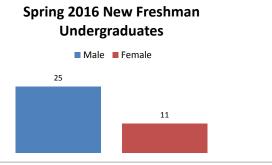

|        | Ne       | w Freshmar | n by Gender |       |       |       |     |
|--------|----------|------------|-------------|-------|-------|-------|-----|
|        |          | 2011       | 2012        | 2013  | 2014  | 2015  | %   |
| Female | Applied  | 516        | 672         | 1,205 | 1,057 | 1,789 | 58% |
|        | Accepted | 276        | 304         | 437   | 374   | 725   | 52% |
|        | Enrolled | 79         | 121         | 124   | 118   | 177   | 48% |
|        |          |            |             |       |       |       |     |
| Male   | Applied  | 396        | 578         | 1,189 | 798   | 1,273 | 42% |
|        | Accepted | 201        | 316         | 561   | 332   | 682   | 48% |
|        | Enrolled | 89         | 161         | 149   | 195   | 192   | 52% |
|        |          |            |             |       |       |       |     |