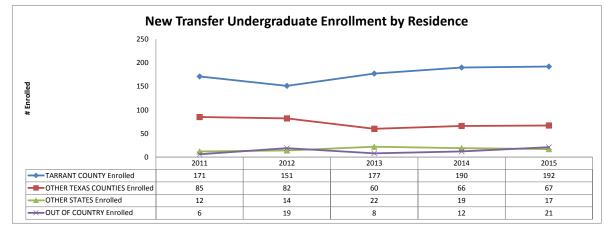

|                      |          | 2011 | 2012 | 2013 | 2014 | 2015  | %   |
|----------------------|----------|------|------|------|------|-------|-----|
| TARRANT COUNTY       | Applied  | 423  | 384  | 488  | 542  | 592   | 56% |
|                      | Accepted | 300  | 247  | 303  | 343  | 407   | 63% |
|                      | Enrolled | 171  | 151  | 177  | 190  | 192   | 65% |
|                      |          |      |      |      |      |       |     |
| OTHER TEXAS COUNTIES | Applied  | 243  | 225  | 232  | 231  | 318   | 30% |
|                      | Accepted | 142  | 129  | 117  | 120  | 174   | 27% |
|                      | Enrolled | 85   | 82   | 60   | 66   | 67    | 23% |
|                      |          |      |      |      |      |       |     |
| OTHER STATES         | Applied  | 54   | 84   | 74   | 66   | 77    | 7%  |
|                      | Accepted | 23   | 48   | 33   | 40   | 31    | 5%  |
|                      | Enrolled | 12   | 14   | 22   | 19   | 17    | 6%  |
|                      |          |      |      |      |      |       |     |
| OUT OF COUNTRY       | Applied  | 37   | 82   | 86   | 53   | 71    | 7%  |
|                      | Accepted | 9    | 50   | 36   | 16   | 39    | 6%  |
|                      | Enrolled | 6    | 19   | 8    | 12   | 21    | 7%  |
|                      |          |      |      |      |      |       |     |
| TOTAL                | Applied  | 757  | 775  | 880  | 892  | 1,058 |     |
|                      | Accepted | 474  | 474  | 489  | 519  | 651   |     |
|                      | Enrolled | 274  | 266  | 267  | 287  | 297   |     |