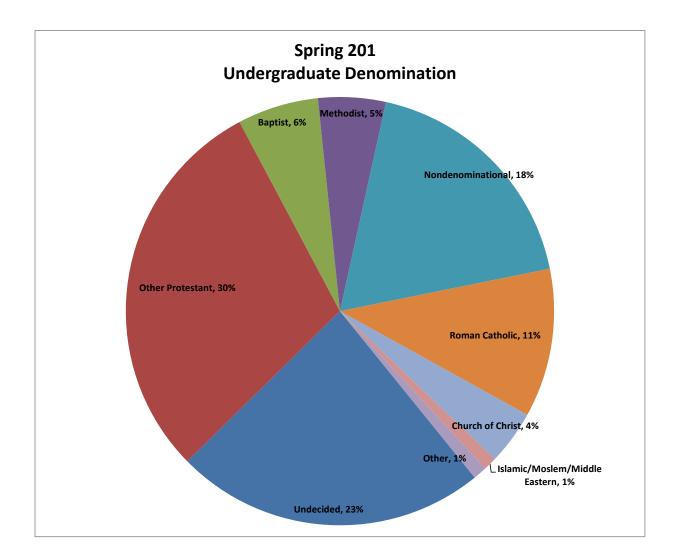

| Texas Education Agency                      | 1  |
| Sulligent High School           | 1                | Wilmer Hutchins High School                 | 1  |
| Venus High School               | 1                |                                             |    |
| Spring 2015                     |                  | Spring 2016                                 |    |
| Forney High School              | 1                | NORTHSIDE HIGH SCHOOL                       | 1  |
| Huntington Park High School     | 1                | SOUTH HILLS HIGH SCHOOL                     | 1  |
| Polytechnic High School         | 1                | BURLESON HIGH SCHOOL                        | 1  |
| South Grand Prairie High School | 1                | NEW DIRECTION LEARNING CENTER               | 1  |



| Freshman, Transfers, Readmitted and Post Bac |       |       |       |       |  |  |  |  |  |
|----------------------------------------------|-------|-------|-------|-------|--|--|--|--|--|
|                                              | 2013  | 2014  | 2015  | 2016  |  |  |  |  |  |
| Applied                                      | 726   | 407   | 427   | 365   |  |  |  |  |  |
| Admitted                                     | 516   | 169   | 204   | 245   |  |  |  |  |  |
| % Admitted                                   | 71.1% | 41.5% | 47.8% | 67.1% |  |  |  |  |  |
| Enrolled                                     | 240   | 83    | 183   | 42    |  |  |  |  |  |
| % Enrolled                                   | 46.5% | 49.1% | 89.7% | 17.1% |  |  |  |  |  |

|