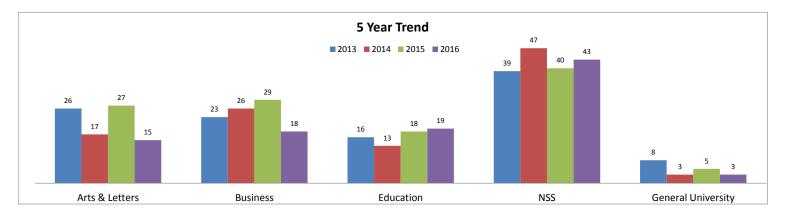

86       | 105  | 82   | 38% |
|                           | Enrolled | 39         | 47       | 40   | 43   | 44% |
|                           |          |            | •        | •    | •    |     |
| General University        | Applied  | 45         | 38       | 34   | 33   | 8%  |
| non degree & undecided    | Accepted | 12         | 13       | 9    | 9    | 4%  |
|                           | Enrolled | 8          | 3        | 5    | 3    | 3%  |
|                           |          |            |          |      |      |     |
| Total                     | Applied  | 550        | 485      | 569  | 435  |     |
|                           | Accepted | 209        | 207      | 279  | 216  |     |
|                           | Enrolled | 112        | 106      | 119  | 98   |     |





#### Admissions Profile Spring Term

#### New Domestic Undergraduates

|                           | New Fre  | eshman by | School |      |      |     |
|---------------------------|----------|-----------|--------|------|------|-----|
|                           |          | 2013      | 2014   | 2015 | 2016 | %   |
| Arts & Letters            | Applied  | 17        | 21     | 14   | 5    | 11% |
|                           | Accepted | 0         | 2      | 3    | 2    | 29% |
|                           | Enrolled | 0         | 0      | 2    | 2    | 50% |
|                           |          |           |        |      |      |     |
| Business                  | Applied  | 19        | 14     | 16   | 14   | 31% |
|                           | Accepted | 2         | 3      | 1    | 3