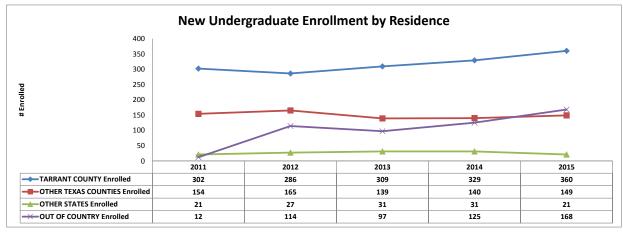

|                      |          | 2011  | 2012  | 2013  | 2014  | 2015  | %   |
|----------------------|----------|-------|-------|-------|-------|-------|-----|
| TARRANT COUNTY       | Applied  | 885   | 880   | 1,213 | 1,307 | 1,649 | 39% |
|                      | Accepted | 581   | 485   | 557   | 643   | 916   | 43% |
|                      | Enrolled | 302   | 286   | 309   | 329   | 360   | 52% |
|                      |          |       |       |       |       |       |     |
| OTHER TEXAS COUNTIES | Applied  | 626   | 637   | 1,160 | 990   | 1,839 | 44% |
|                      | Accepted | 367   | 337   | 448   | 404   | 838   | 40% |
|                      | Enrolled | 154   | 165   | 139   | 140   | 149   | 21% |
|                      |          |       |       |       |       |       |     |
| OTHER STATES         | Applied  | 129   | 191   | 209   | 172   | 210   | 5%  |
|                      | Accepted | 55    | 90    | 65    | 79    | 74    | 4%  |
|                      | Enrolled | 21    | 27    | 31    | 31    | 21    | 3%  |
|                      |          |       |       |       |       |       |     |
| OUT OF COUNTRY       | Applied  | 119   | 399   | 754   | 333   | 481   | 12% |
|                      | Accepted | 23    | 248   | 468   | 139   | 278   | 13% |
|                      | Enrolled | 12    | 114   | 97    | 125   | 168   | 24% |
|                      |          |       |       | •     | •     |       |     |
| TOTAL                | Applied  | 1,759 | 2,107 | 3,336 | 2,802 | 4,179 |     |
|                      | Accepted | 1,026 | 1,160 | 1,538 | 1,265 | 2,106 |     |
|                      |          |       | 592   | 576   | 625   | 698   |     |