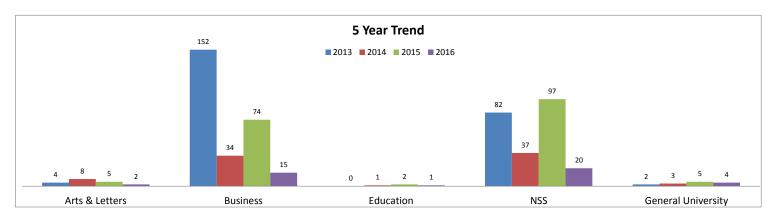

180  | 65   | 104  | 150  | 61% |  |  |
|                              | Enrolled | 82   | 37   | 97   | 20   | 48% |  |  |
|                              |          | •    | •    | •    |      |     |  |  |
| General University           | Applied  | 13   | 17   | 17   | 7    | 2%  |  |  |
| non degree & undecided       | Accepted | 9    | 14   | 8    | 6    | 2%  |  |  |
|                              | Enrolled | 2    | 3    | 5    | 4    | 10% |  |  |
|                              |          |      |      |      |      | _   |  |  |
| Total                        | Applied  | 726  | 407  | 427  | 365  | I   |  |  |
|                              | Accepted | 516  | 169  | 204  | 245  | Ι   |  |  |
|                              | Enrolled | 240  | 83   | 183  | 42   | I   |  |  |





#### Admissions Profile Spring Term

#### New International Undergraduates

|                           | New Fre  | shman by | School |      |      |     |
|---------------------------|----------|----------|--------|------|------|-----|
|                           |          | 2013     | 2014   | 2015 | 2016 | %   |
| Arts & Letters            | Applied  | 15       | 14     | 9    | 6    | 2%  |
|                           | Accepted | 6        | 5      | 4    | 1    | 1%  |
|                           | Enrolled | 2        | 4      | 4    | 0    | 0%  |
|                           |          |          |        |      |      |     |
| Business                  | Applied  | 368      | 175    | 162  | 109  | 38% |
|                           | Accepted | 276      | 69     | 78   | 66   |