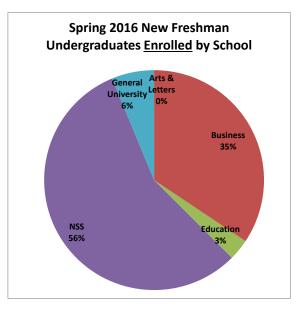

| Accepted | 161      | 55     | 102  | 119  | 63% |
|                           | Enrolled | 74       | 34     | 95   | 18   | 56% |
|                           |          |          |        |      |      |     |
| General University        | Applied  | 6        | 15     | 10   | 3    | 1%  |
| non degree & undecided    | Accepted | 4        | 12     | 4    | 2    | 1%  |
|                           | Enrolled | 1        | 1      | 3    | 2    | 6%  |
|                           |          |          |        |      |      | _   |
| Total                     | Applied  | 618      | 361    | 389  | 288  |     |
|                           | Accepted | 449      | 142    | 191  | 190  | ļ   |
|                           | Enrolled | 211      | 67     | 172  | 32   |     |





#### Admissions Profile Spring Term

#### New International Undergraduates

| New Transfers by School   |          |      |      |      |      |     |  |  |
|---------------------------|----------|------|------|------|------|-----|--|--|
|                           |          | 2013 | 2014 | 2015 | 2016 | %   |  |  |
| Arts & Letters            | Applied  | 6    | 5    | 1    | 3    | 4%  |  |  |
|                           | Accepted | 3    | 5    | 1    | 1    | 2%  |  |  |
|                           | Enrolled | 2    | 3    | 1    | 2    | 22% |  |  |
|                           |          |      |      |      |      |     |  |  |
| Business                  | Applied  | 52   | 15   | 14   | 29   | 39% |  |  |
|                           | Accepted | 38   | 8    | 4    | 16   | 31%