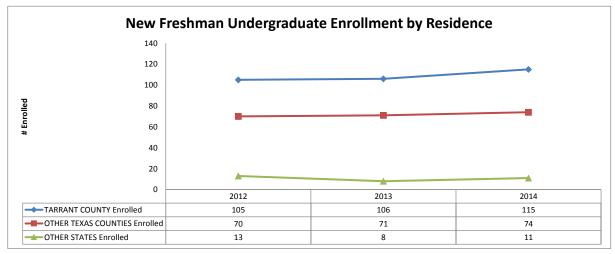

|                      |          | 2014 | 2042 | 2042 | 204.4 |      | 0/  |
|----------------------|----------|------|------|------|-------|------|-----|
|                      |          | 2011 | 2012 | 2013 | 2014  | 2015 | %   |
| TARRANT COUNTY       | Applied  | 392  | 436  | 718  | 730   | 1011 | 33% |
|                      | Accepted | 224  | 188  | 253  | 275   | 471  | 33% |
|                      | Enrolled | 98   | 104  | 106  | 122   | 143  | 39% |
|                      |          |      |      |      | •     | •    |     |
| OTHER TEXAS COUNTIES | Applied  | 361  | 395  | 880  | 748   | 1510 | 49% |
|                      | Accepted | 207  | 194  | 285  | 276   | 656  | 47% |
|                      | Enrolled | 57   | 71   | 71   | 68    | 76   | 21% |
|                      |          |      |      |      |       |      |     |
| OTHER STATES         | Applied  | 74   | 103  | 131  | 103   | 132  | 4%  |
|                      | Accepted | 31   | 41   | 30   | 37    | 42   | 3%  |
|                      | Enrolled | 8    | 13   | 8    | 11    | 4    | 1%  |
|                      |          |      |      |      |       |      |     |
| OUT OF COUNTRY       | Applied  | 85   | 316  | 665  | 274   | 409  | 13% |
|                      | Accepted | 15   | 197  | 430  | 118   | 238  | 17% |
|                      | Enrolled | 5    | 94   | 88   | 112   | 146  | 40% |
|                      |          |      |      |      |       |      |     |
| TOTAL                | Applied  | 912  | 1250 | 2394 | 1855  | 3062 |     |
|                      | Accepted | 477  | 620  | 998  | 706   | 1407 |     |
|                      | Enrolled | 168  | 282  | 273  | 313   | 369  | 1   |