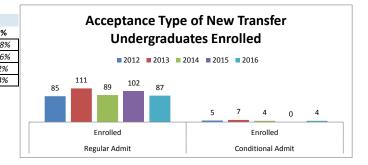

| New Transfer by Acceptance |          |     |     |     |     |     |      |  |
|----------------------------|----------|-----|-----|-----|-----|-----|------|--|
| 2011 2012 2013 2014 2015 % |          |     |     |     |     |     |      |  |
| Regular Admit              | Accepted | 452 | 465 | 480 | 513 | 650 | 100% |  |
|                            | Enrolled | 262 | 258 | 260 | 282 | 296 | 100% |  |
| Conditional Admit          | Accepted | 22  | 9   | 9   | 6   | 1   | 0%   |  |
|                            | Enrolled | 12  | 8   | 7   | 5   | 1   | 0%   |  |
| TOTAL                      | Accepted | 474 | 474 | 489 | 519 | 651 |      |  |
|                            | Enrolled | 274 | 266 | 267 | 287 | 297 |      |  |