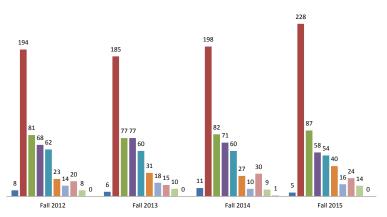

|                                  | New Unde | rgraduate | es by Eth | nicity |       |       |     |            | Ethnicity - Undergraduates    |
|----------------------------------|----------|-----------|-----------|--------|-------|-------|-----|------------|-------------------------------|
|                                  |          | 2011      | 2012      | 2013   | 2014  | 2015  | %   | 250        | , 0                           |
| White                            | Applied  | 593       | 648       | 763    | 715   | 823   | 20% | 250        |                               |
|                                  | Accepted | 408       | 447       | 399    | 450   | 489   | 23% |            |                               |
|                                  | Enrolled | 202       | 236       | 173    | 223   | 209   | 30% |            |                               |
|                                  |          |           |           |        |       |       |     |            |                               |
| Black or African American        | Applied  | 485       | 520       | 855    | 732   | 921   | 22% |            | White                         |
|                                  | Accepted | 224       | 222       | 279    | 215   | 335   | 16% |            |                               |
|                                  | Enrolled | 120       | 119       | 121    | 102   | 93    | 13% | 200        |                               |
|                                  |          |           |           |        |       |       |     |            | Hispanic/Latino               |
| Hispanic/Latino                  | Applied  | 492       | 464       | 876    | 884   | 1491  | 36% |            |                               |
|                                  | Accepted | 289       | 226       | 340    | 393   | 681   | 32% |            |                               |
|                                  | Enrolled | 121       | 121       | 143    | 161   | 189   | 27% |            | •                             |
|                                  |          |           |           |        |       | -     |     |            | - Asian                       |
| Asian                            | Applied  | 45        | 86        | 484    | 244   | 646   | 15% |            |                               |
|                                  | Accepted | 25        | 36        | 348    | 128   | 470   | 22% | 150        |                               |
|                                  | Enrolled | 8         | 13        | 69     | 95    | 158   | 23% |            |                               |
|                                  |          |           |           |        |       |       |     | e          |                               |
| American Indian or Alaska Native | Applied  | 14        | 13        | 13     | 9     | 13    | 0%  | Axis Title |                               |
|                                  | Accepted | 12        | 6         | 3      | 5     | 3     | 0%  | Axi        |                               |
|                                  | Enrolled | 7         | 4         | 2      | 3     | 1     | 0%  |            |                               |
|                                  |          |           |           |        |       |       |     | 100        | Black or Africa               |
| Native Hawaiian/Pacific Islander | Applied  | 1         | 5         | 6      | 6     | 7     | 0%  | 100        | American                      |
|                                  | Accepted | 0         | 2         | 2      | 1     | 1     | 0%  |            |                               |
|                                  | Enrolled | 0         | 0         | 1      | 1     | 0     | 0%  |            |                               |
|                                  |          |           |           |        |       |       |     |            |                               |
| Two or More Races                | Applied  | 53        | 138       | 128    | 96    | 155   | 4%  |            |                               |
|                                  | Accepted | 33        | 70        | 66     | 36    | 84    | 4%  |            | $\wedge$                      |
|                                  | Enrolled | 15        | 34        | 33     | 11    | 31    | 4%  | 50         |                               |
|                                  |          |           |           |        |       | -     |     |            | Two or More Races             |
| Unknown                          | Applied  | 76        | 233       | 211    | 116   | 123   | 3%  |            |                               |
|                                  | Accepted | 35        | 151       | 101    | 37    | 43    | 2%  |            |                               |
|                                  | Enrolled | 16        | 65        | 34     | 29    | 17    | 2%  |            | Unknown                       |
|                                  |          |           |           |        |       |       |     |            | Native Hawaiian/P<br>Islander |
| Total                            | Applied  | 1,759     | 2,107     | 3,336  | 2,802 | 4,179 |     |            | American India                |
|                                  | Accepted | 1,026     | 1,160     | 1,538  | 1,265 | 2,106 |     | 0 —        | Alaska Native                 |
|                                  | Enrolled | 489       | 592       | 576    | 625   | 698   |     |            | 2011 2012 2013 2014 2015      |

|                                  | New Tra              | ansfers b | y Ethnici | ty       |          |          |          |            | Ethnicity - Transfers                   |
|----------------------------------|----------------------|-----------|-----------|----------|----------|----------|----------|------------|-----------------------------------------|
|                                  |                      | 2011      | 2012      | 2013     | 2014     | 2015     | %        | 140 —      |                                         |
| White                            | Applied              | 294       | 284       | 320      | 333      | 360      | 34%      | 140        |                                         |
|                                  | Accepted             | 196       | 190       | 196      | 215      | 226      | 35%      |            |                                         |
|                                  | Enrolled             | 114       | 104       | 103      | 118      | 119      | 40%      |            |                                         |
|                                  |                      |           |           |          |          |          |          |            | ┌─ White                                |
| Black or African American        | Applied              | 218       | 205       | 238      | 249      | 239      | 23%      | 120 -      | White                                   |
|                                  | Accepted             | 122       | 109       | 112      | 113      | 116      | 18%      |            |                                         |
|                                  | Enrolled             | 78        | 66        | 62       | 64       | 51       | 17%      |            |                                         |
|                                  |                      |           |           |          |          |          |          |            |                                         |
| Hispanic/Latino                  | Applied              | 163       | 138       | 192      | 211      | 288      | 27%      |            |                                         |
|                                  | Accepted             | 103       | 93        | 116      | 144      | 198      | 30%      | 100 -      |                                         |
|                                  | Enrolled             | 53        | 54        | 73       | 77       | 83       | 28%      |            |                                         |
|                                  |                      |           |           |          |          | r        |          |            |                                         |
| Asian                            | Applied              | 13        | 27        | 42       | 29       | 76       | 7%       |            | Hispanic/Latino                         |
|                                  | Accepted             | 10        | 11        | 23       | 14       | 57       | 9%       | 80 -       |                                         |
|                                  | Enrolled             | 5         | 4         | 8        | 6        | 18       | 6%       | 80         |                                         |
|                                  |                      |           | 1         |          |          |          |          | itle       |                                         |
| American Indian or Alaska Native | Applied              | 11        | 6         | 10       | 2        | 3        | 0%       | Axis Title |                                         |
|                                  | Accepted             | 10        | 3         | 3        | 1        | 1        | 0%       | Ax         |                                         |
|                                  | Enrolled             | 5         | 3         | 2        | 1        | 1        | 0%       | 60         |                                         |
|                                  |                      |           |           |          |          |          |          |            | Black or African                        |
| Native Hawaiian/Pacific Islander | Applied              | 0         | 2         | 1        | 3        | 1        | 0%       |            | American                                |
|                                  | Accepted             | 0         | 0         | 1        | 1        | 0        | 0%       |            | -                                       |
|                                  | Enrolled             | 0         | 0         | 1        | 1        | 0        | 0%       |            |                                         |
|                                  |                      |           |           |          |          |          | ==(      | 40         |                                         |
| Гwo or More Races                | Applied              | 26        | 63        | 32       | 27       | 55       | 5%       |            |                                         |
|                                  | Accepted             | 17        | 35        | 18       | 12       | 36       | 6%       |            |                                         |
|                                  | Enrolled             | 11        | 19        | 11       | 7        | 13       | 4%       |            |                                         |
| Jnknown                          | Applied              | 22        | 50        | 45       | 20       | 26       | 20/      | 20         | Asian                                   |
| JIKIOWI                          | Applied              | 32<br>16  | 50<br>33  | 45<br>20 | 38<br>19 | 36<br>17 | 3%<br>3% | 20 -       |                                         |
|                                  | Accepted<br>Enrolled | 8         | 33<br>16  | 20       | 19       | 17       | 3%<br>4% |            | Two or More F                           |
|                                  | LIIIOlleu            | 0         | 10        | /        | 12       | 12       | 4/0      |            | Unknown                                 |
| rotal .                          | Applied              | 757       | 775       | 880      | 892      | 1058     | 1        |            | Native Hawaiian/Pad                     |
|                                  | Accepted             | 474       | 474       | 489      | 519      | 651      |          | 0 -        | American India                          |
|                                  |                      |           |           |          |          |          |          |            | 2011 2012 2013 2014 2015 American India |