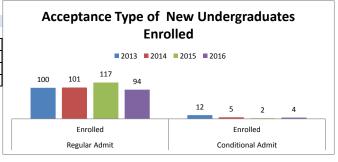

| New Undergraduates by Acceptance |          |       |       |       |       |       |     |  |
|----------------------------------|----------|-------|-------|-------|-------|-------|-----|--|
|                                  |          | 2011  | 2012  | 2013  | 2014  | 2015  | %   |  |
| Regular Admit                    | Accepted | 860   | 1,100 | 1,425 | 1,230 | 2,079 | 99% |  |
|                                  | Enrolled | 438   | 557   | 541   | 601   | 684   | 98% |  |
| Conditional Admit                | Accepted | 166   | 60    | 113   | 35    | 27    | 1%  |  |
|                                  | Enrolled | 51    | 35    | 35    | 24    | 14    | 2%  |  |
| TOTAL                            | Accepted | 1,026 | 1,160 | 1,538 | 1,265 | 2,106 |     |  |
|                                  | Enrolled | 489   | 592   | 576   | 625   | 698   | ]   |  |