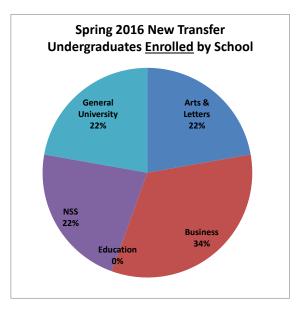

| Accepted | 19   | 9    | 2    | 30   | 58% |  |  |
|                           | Enrolled | 8    | 3    | 2    | 2    | 22% |  |  |
|                           |          |      |      |      |      |     |  |  |
| General University        | Applied  | 7    | 1    | 7    | 4    | 5%  |  |  |
| non degree & undecided    | Accepted | 5    | 1    | 4    | 4    | 8%  |  |  |
|                           | Enrolled | 1    | 1    | 2    | 2    | 22% |  |  |
|                           |          |      |      |      |      | _   |  |  |
| Total                     | Applied  | 106  | 41   | 36   | 74   |     |  |  |
|                           | Accepted | 67   | 23   | 11   | 52   |     |  |  |
|                           | Enrolled | 29   | 14   | 10   | 9    |     |  |  |





| New Underg                         | graduates Enroll | ed by School and A | Active Program |      |
|------------------------------------|------------------|--------------------|----------------|------|
| Arts and Letters                   | 2013             | 2014               | 2015           | 2016 |
| English                            | 0                | 1                  | 0              | 1    |
| Interdisciplinary Studies          | 0                | 0                  | 0              | 1    |
| Liberal Studies                    | 1                | 3                  | 2              | 0    |
| Mass Communication                 | 3                | 3                  | 1              | 0    |
| Religion                           | 0                | 1