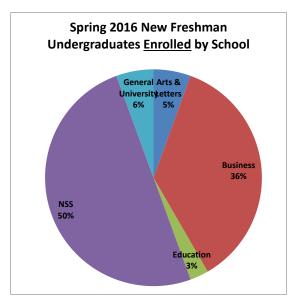

| 7         | 78         | 38   | 97   | 18   | 50% |
|                           |          |           |            |      |      |      |     |
| General University        | Applied  | 13        | 20         | 29   | 18   | 7    | 2%  |
| non degree & undecided    | Accepted | 5         | 5          | 15   | 4    | 2    | 1%  |
|                           | Enrolled | 2         | 2          | 1    | 3    | 2    | 6%  |
|                           |          |           |            |      |      |      |     |
| Total                     | Applied  | 176       | 726        | 466  | 484  | 333  |     |
|                           | Accepted | 40        | 457        | 157  | 205  | 197  |     |
|                           | Enrolled | 17        | 217        | 72   | 176  | 36   |     |





| 0                         | Ne       | w Transfe | rs by Scho | ol   |      |      |     |
|---------------------------|----------|-----------|------------|------|------|------|-----|
|                           |          | 2012      | 2013       | 2014 | 2015 | 2016 | %   |
| Arts & Letters            | Applied  | 51        | 70         | 63   | 80   | 59   | 13% |
|                           | Accepted | 33        | 41         | 34   | 45   | 31   | 13% |
|                           | Enrolled | 22        | 24         | 15   | 20   | 10   | 11% |
|                           |          |           |            |      |      |      |     |
| Business                  | Applied  | 65        | 150        | 88   | 112  | 107  | 24% |
|                           | Accepted | 36        |