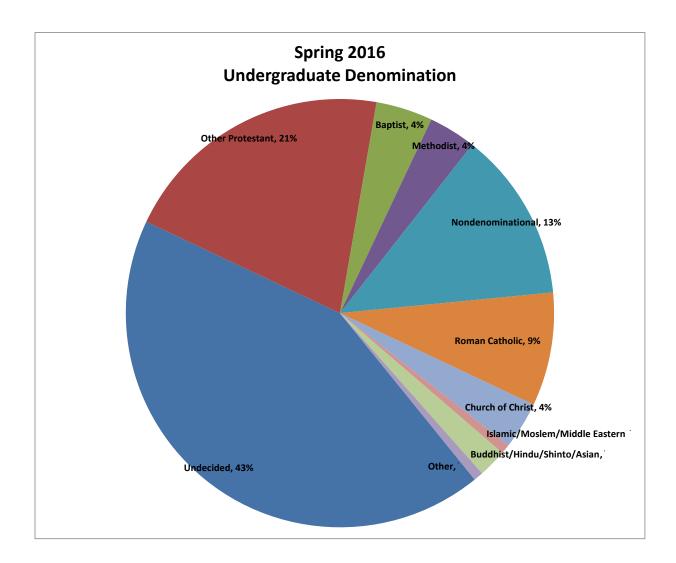

l           | 1  | South Grand Prairie High School | 1   |  |
| Burleson Centennial High School | 1  | Polytechnic High School         | 1   |  |
| Fossil Ridge High School        | 1  | Huntington Park High School     | 1   |  |
| Texas Education Agency          | 1  | Forney High School              | 1   |  |
| Wilmer Hutchins High School     | 1  |                                 |     |  |

| Spring 2016                     |    |  |  |  |
|---------------------------------|----|--|--|--|
| INTERNATIONAL HIGH SCHOOL       | 31 |  |  |  |
| NORTHSIDE HIGH SCHOOL           | 1  |  |  |  |
| UNIVERSITY NEBRASKA HIGH SCHOOL | 1  |  |  |  |
| SOUTH HILLS HIGH SCHOOL         | 1  |  |  |  |
| BURLESON HIGH SCHOOL            | 1  |  |  |  |
| NEW DIRECTION LEARNING CENTER   | 1  |  |  |  |



| Freshman, Transfers, Readmitted and Post Bac |       |       |       |       |  |  |  |
|----------------------------------------------|-------|-------|-------|-------|--|--|--|
| 2013 2014 2015 2016                          |       |       |       |       |  |  |  |
| Applied                                      | 550   | 485   | 569   | 435   |  |  |  |
| Admitted                                     | 209   | 207   | 279   | 216   |  |  |  |
| % Admitted                                   | 38.0% | 42.7% | 49.0% | 49.7% |  |  |  |
| Enrolled                                     | 112   | 106   | 119   | 98    |  |  |  |
| % Enrolled                                   | 53.6% | 51.2% | 42.7% | 45.4% |  |  |  |

|                                                            | 2013 | 2014 |