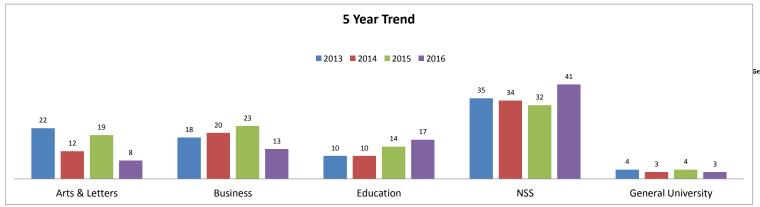

epted | 65         | 63     | 88   | 74   | 39% |
|                           | Enrolled | 35         | 34     | 32   | 41   | 50% |
|                           |          |            |        |      |      |     |
| General University        | Applied  | 25         | 23     | 25   | 28   | 8%  |
| non degree & undecided    | Accepted | 6          | 10     | 8    | 8    | 4%  |
|                           | Enrolled | 4          | 3      | 4    | 3    | 4%  |
|                           |          |            |        |      |      | _   |
| Total                     | Applied  | 395        | 340    | 437  | 365  |     |
|                           | Accepted | 172        | 159    | 233  | 188  |     |
|                           | Enrolled | 89         | 79     | 92   | 82   | ]   |





| New Undergrad                      | uates Enrolled | by School and | Active Program |      |
|------------------------------------|----------------|---------------|----------------|------|
| Arts and Letters                   | 2013           | 2014          | 2015           | 2016 |
| English                            | 4              | 4             | 4              | 1    |
| Interdisciplinary Studies          | 0              | 0             | 0              | 0    |
| Liberal Studies                    | 15             | 14            | 13             | 7    |
| Mass Communication                 | 5              | 3             | 1              | 3    |
| Music                              | 3              | 0             | 2              | 1    |
| Religion