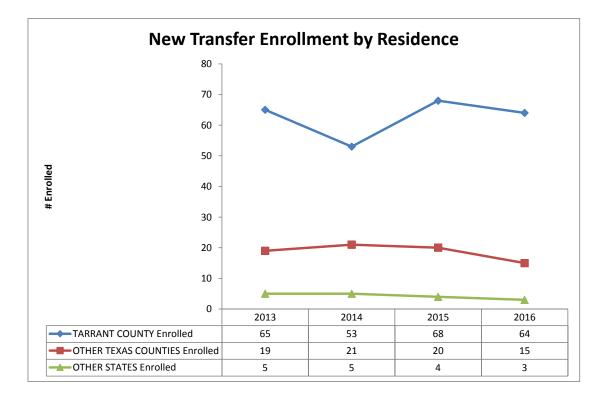

|                      |          | 2011 | 2012 | 2013 | 2014 | 2015  | %   |
|----------------------|----------|------|------|------|------|-------|-----|
| TARRANT COUNTY       | Applied  | 423  | 384  | 488  | 542  | 592   | 56% |
|                      | Accepted | 300  | 247  | 303  | 343  | 407   | 63% |
|                      | Enrolled | 171  | 151  | 177  | 190  | 192   | 65% |
|                      |          |      |      |      |      |       |     |
| OTHER TEXAS COUNTIES | Applied  | 243  | 225  | 232  | 231  | 318   | 30% |
|                      | Accepted | 142  | 129  | 117  | 120  | 174   | 27% |
|                      | Enrolled | 85   | 82   | 60   | 66   | 67    | 23% |
|                      |          |      |      |      |      |       |     |
| OTHER STATES         | Applied  | 54   | 84   | 74   | 66   | 77    | 7%  |
|                      | Accepted | 23   | 48   | 33   | 40   | 31    | 5%  |
|                      | Enrolled | 12   | 14   | 22   | 19   | 17    | 6%  |
|                      |          |      |      |      |      |       |     |
| OUT OF COUNTRY       | Applied  | 37   | 82   | 86   | 53   | 71    | 7%  |
|                      | Accepted | 9    | 50   | 36   | 16   | 39    | 6%  |
|                      | Enrolled | 6    | 19   | 8    | 12   | 21    | 7%  |
|                      |          |      |      |      |      |       |     |
| TOTAL                | Applied  | 757  | 775  | 880  | 892  | 1,058 |     |
|                      | Accepted | 474  | 474  | 489  | 519  | 651   |     |
|                      | Enrolled | 274  | 266  | 267  | 287  | 297   |     |