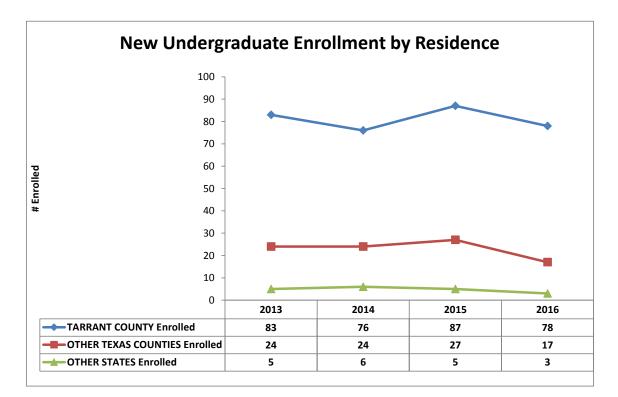

|                      |          | 2011  | 2012  | 2013  | 2014  | 2015  | %   |
|----------------------|----------|-------|-------|-------|-------|-------|-----|
| TARRANT COUNTY       | Applied  | 885   | 880   | 1,213 | 1,307 | 1,649 | 39% |
|                      | Accepted | 581   | 485   | 557   | 643   | 916   | 43% |
|                      | Enrolled | 302   | 286   | 309   | 329   | 360   | 52% |
|                      |          |       |       |       |       |       |     |
| OTHER TEXAS COUNTIES | Applied  | 626   | 637   | 1,160 | 990   | 1,839 | 44% |
|                      | Accepted | 367   | 337   | 448   | 404   | 838   | 40% |
|                      | Enrolled | 154   | 165   | 139   | 140   | 149   | 21% |
|                      |          |       |       |       |       |       |     |
| OTHER STATES         | Applied  | 129   | 191   | 209   | 172   | 210   | 5%  |
|                      | Accepted | 55    | 90    | 65    | 79    | 74    | 4%  |
|                      | Enrolled | 21    | 27    | 31    | 31    | 21    | 3%  |
|                      |          |       |       |       |       |       |     |
| OUT OF COUNTRY       | Applied  | 119   | 399   | 754   | 333   | 481   | 12% |
|                      | Accepted | 23    | 248   | 468   | 139   | 278   | 13% |
|                      | Enrolled | 12    | 114   | 97    | 125   | 168   | 24% |
|                      |          |       |       | •     | •     |       |     |
| TOTAL                | Applied  | 1,759 | 2,107 | 3,336 | 2,802 | 4,179 |     |
|                      | Accepted | 1,026 | 1,160 | 1,538 | 1,265 | 2,106 |     |
|                      |          |       | 592   | 576   | 625   | 698   |     |