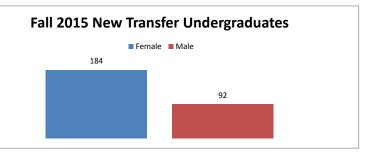

|        | Ne       | w Transfers | by Gender |      |      |       |     |
|--------|----------|-------------|-----------|------|------|-------|-----|
|        |          | 2011        | 2012      | 2013 | 2014 | 2015  | %   |
| Female | Applied  | 470         | 485       | 563  | 548  | 661   | 62% |
|        | Accepted | 306         | 292       | 317  | 323  | 430   | 66% |
|        | Enrolled | 177         | 167       | 168  | 172  | 195   | 66% |
|        |          |             |           |      |      |       |     |
| Male   | Applied  | 287         | 290       | 317  | 344  | 397   | 38% |
|        | Accepted | 168         | 182       | 172  | 196  | 221   | 34% |
|        | Enrolled | 97          | 99        | 99   | 115  | 102   | 34% |
|        |          |             |           |      |      |       |     |
| Total  | Applied  | 757         | 775       | 880  | 892  | 1,058 |     |
|        | Accepted | 474         | 474       | 489  | 519  | 651   |     |
|        |          |             |           |      |      |       |     |