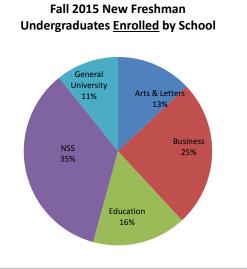

|                                  | New Unde | rgraduate | es by Eth | nicity |       |       |     |            | Ethnicity - Undergraduates    |
|----------------------------------|----------|-----------|-----------|--------|-------|-------|-----|------------|-------------------------------|
|                                  |          | 2011      | 2012      | 2013   | 2014  | 2015  | %   | 250        | , 0                           |
| White                            | Applied  | 593       | 648       | 763    | 715   | 823   | 20% | 250        |                               |
|                                  | Accepted | 408       | 447       | 399    | 450   | 489   | 23% |            |                               |
|                                  | Enrolled | 202       | 236       | 173    | 223   | 209   | 30% |            |                               |
|                                  |          |           |           |        |       |       |     |            |                               |
| Black or African American        | Applied  | 485       | 520       | 855    | 732   | 921   | 22% |            | White                         |
|                                  | Accepted | 224       | 222       | 279    | 215   | 335   | 16% |            |                               |
|                                  | Enrolled | 120       | 119       | 121    | 102   | 93    | 13% | 200        |                               |
|                                  |          |           |           |        |       |       |     |            | Hispanic/Latino               |
| Hispanic/Latino                  | Applied  | 492       | 464       | 876    | 884   | 1491  | 36% |            |                               |
|                                  | Accepted | 289       | 226       | 340    | 393   | 681   | 32% |            |                               |
|                                  | Enrolled | 121       | 121       | 143    | 161   | 189   | 27% |            | •                             |
|                                  |          |           |           |        |       | -     |     |            | - Asian                       |
| Asian                            | Applied  | 45        | 86        | 484    | 244   | 646   | 15% |            |                               |
|                                  | Accepted | 25        | 36        | 348    | 128   | 470   | 22% | 150        |                               |
|                                  | Enrolled | 8         | 13        | 69     | 95    | 158   | 23% |            |                               |
|                                  |          |           |           |        |       |       |     | e          |                               |
| American Indian or Alaska Native | Applied  | 14        | 13        | 13     | 9     | 13    | 0%  | Axis Title |                               |
|                                  | Accepted | 12        | 6         | 3      | 5     | 3     | 0%  | Axi        |                               |
|                                  | Enrolled | 7         | 4         | 2      | 3     | 1     | 0%  |            |                               |
|                                  |          |           |           |        |       |       |     | 100        | Black or Africa               |
| Native Hawaiian/Pacific Islander | Applied  | 1         | 5         | 6      | 6     | 7     | 0%  | 100        | American                      |
|                                  | Accepted | 0         | 2         | 2      | 1     | 1     | 0%  |            |                               |
|                                  | Enrolled | 0         | 0         | 1      | 1     | 0     | 0%  |            |                               |
|                                  |          |           |           |        |       |       |     |            |                               |
| Two or More Races                | Applied  | 53        | 138       | 128    | 96    | 155   | 4%  |            |                               |
|                                  | Accepted | 33        | 70        | 66     | 36    | 84    | 4%  |            | $\wedge$                      |
|                                  | Enrolled | 15        | 34        | 33     | 11    | 31    | 4%  | 50         |                               |
|                                  |          |           |           |        |       | -     |     |            | Two or More Races             |
| Unknown                          | Applied  | 76        | 233       | 211    | 116   | 123   | 3%  |            |                               |
|                                  | Accepted | 35        | 151       | 101    | 37    | 43    | 2%  |            |                               |
|                                  | Enrolled | 16        | 65        | 34     | 29    | 17    | 2%  |            | Unknown                       |
|                                  |          |           |           |        |       |       |     |            | Native Hawaiian/P<br>Islander |
| Total                            | Applied  | 1,759     | 2,107     | 3,336  | 2,802 | 4,179 |     |            | American India                |
|                                  | Accepted | 1,026     | 1,160     | 1,538  | 1,265 | 2,106 |     | 0 —        | Alaska Native                 |
|                                  | Enrolled | 489       | 592       | 576    | 625   | 698   |     |            | 2011 2012 2013 2014 2015      |

|                                  | New Fre  | eshman b | y Ethnici | ty    |       |       |     |
|----------------------------------|----------|----------|-----------|-------|-------|-------|-----|
|                                  |          | 2011     | 2012      | 2013  | 2014  | 2015  | %   |
| White                            | Applied  | 269      | 337       | 433   | 359   | 447   | 15% |
|                                  | Accepted | 185      | 235       | 194   | 216   | 248   | 18% |
|                                  | Enrolled | 72       | 118       | 64    | 90    | 82    | 22% |
|                                  |          |          |           |       |       |       |     |
| Black or African American        | Applied  | 236      | 285       | 589   | 470   | 665   | 22% |
|                                  | Accepted | 79       | 91        | 145   | 95    | 206   | 15% |
|                                  | Enrolled | 26       | 38        | 45    | 35    | 35    | 9%  |
|                                  |          |          |           |       |       |       |     |
| Hispanic/Latino                  | Applied  | 308      | 310       | 668   | 662   | 1184  | 39% |
|                                  | Accepted | 168      | 118       | 210   | 241   | 470   | 33% |
|                                  | Enrolled | 56       | 56        | 57    | 77    | 95    | 26% |
|                                  |          |          |           |       |       |       |     |
| Asian                            | Applied  | 31       | 58        | 441   | 214   | 570   | 19% |
|                                  | Accepted | 14       | 25        | 324   | 113   | 413   | 29% |
|                                  | Enrolled | 3        | 9         | 61    | 89    | 140   | 38% |
|                                  |          |          |           |       |       |       |     |
| American Indian or Alaska Native | Applied  | 2        | 7         | 3     | 7     | 10    | 0%  |
|                                  | Accepted | 1        | 3         | 0     | 4     | 2     | 0%  |
|                                  | Enrolled | 1        | 1         | 0     | 2     | 0     | 0%  |
|                                  |          |          |           |       |       |       |     |
| Native Hawaiian/Pacific Islander | Applied  | 1        | 3         | 4     | 3     | 6     | 0%  |
|                                  | Accepted | 0        | 2         | 1     | 0     | 1     | 0%  |
|                                  | Enrolled | 0        | 0         | 0     | 0     | 0     | 0%  |
|                                  |          |          |           |       |       |       |     |
| Two or More Races                | Applied  | 25       | 70        | 91    | 65    | 96    | 3%  |
|                                  | Accepted | 15       | 31        | 44    | 21    | 44    | 3%  |
|                                  | Enrolled | 4        | 13        | 20    | 4     | 14    | 4%  |
|                                  |          |          |           |       |       |       |     |
| Unknown                          | Applied  | 40       | 180       | 165   | 75    | 84    | 3%  |
|                                  | Accepted | 15       | 115       | 80    | 16    | 23    | 2%  |
|                                  | Enrolled | 6        | 47        | 26    | 16    | 3     | 1%  |
|                                  |          |          |           |       |       |       |     |
| Total                            | Applied  | 912      | 1,250     | 2,394 | 1,855 | 3,062 |     |
|                                  | Accepted | 477      | 620       | 998   | 706   | 1,407 |     |
|                                  | Enrolled | 168      | 282       | 273   | 313   | 369   |     |