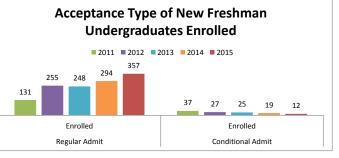

| New Freshman by Acceptance |                            |     |     |     |     |       |     |  |  |
|----------------------------|----------------------------|-----|-----|-----|-----|-------|-----|--|--|
|                            | 2011 2012 2013 2014 2015 % |     |     |     |     |       |     |  |  |
| Regular Admit              | Accepted                   | 336 | 570 | 899 | 677 | 1,383 | 98% |  |  |
|                            | Enrolled                   | 131 | 255 | 248 | 294 | 357   | 97% |  |  |
| Conditional Admit          | Accepted                   | 141 | 50  | 99  | 29  | 24    | 2%  |  |  |
|                            | Enrolled                   | 37  | 27  | 25  | 19  | 12    | 3%  |  |  |
| TOTAL                      | Accepted                   | 477 | 620 | 998 | 706 | 1,407 |     |  |  |
|                            | Enrolled                   | 168 | 282 | 273 | 313 | 369   |     |  |  |