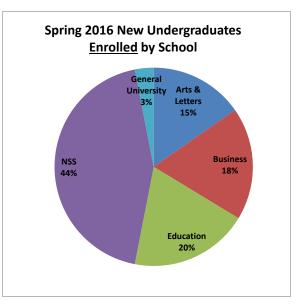

| 86       | 105  | 82   | 38% |
|                           | Enrolled | 39         | 47       | 40   | 43   | 44% |
|                           |          |            | •        | •    | •    |     |
| General University        | Applied  | 45         | 38       | 34   | 33   | 8%  |
| non degree & undecided    | Accepted | 12         | 13       | 9    | 9    | 4%  |
|                           | Enrolled | 8          | 3        | 5    | 3    | 3%  |
|                           |          |            |          |      |      |     |
| Total                     | Applied  | 550        | 485      | 569  | 435  |     |
|                           | Accepted | 209        | 207      | 279  | 216  |     |
|                           | Enrolled | 112        | 106      | 119  | 98   |     |





#### Admissions Profile Spring Term

#### New Domestic Undergraduates

|                           | New Fre  | eshman by | School |      |      |     |
|---------------------------|----------|-----------|--------|------|------|-----|
|                           |          | 2013      | 2014   | 2015 | 2016 | %   |
| Arts & Letters            | Applied  | 17        | 21     | 14   | 5    | 11% |
|                           | Accepted | 0         | 2      | 3    | 2    | 29% |
|                           | Enrolled | 0         | 0      | 2    | 2    | 50% |
|                           |          |           |        |      |      |     |
| Business                  | Applied  | 19        | 14     | 16   | 14   | 31% |
|                           | Accepted | 2         | 3      | 1    |