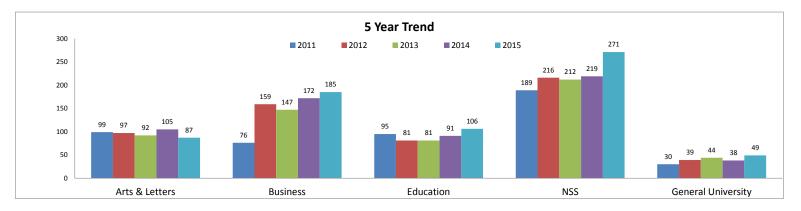

|       |       |       |     |
| General University                    | Applied  | 172       | 158        | 262   | 212   | 381   | 9%  |
| Double majors, non degree & undecided | Accepted | 102       | 74         | 107   | 88    | 150   | 7%  |
|                                       | Enrolled | 30        | 39         | 44    | 38    | 49    | 7%  |
|                                       |          |           |            |       |       |       |     |
| Total                                 | Applied  | 1,759     | 2,107      | 3,336 | 2,802 | 4,179 |     |
|                                       | Accepted | 1,026     | 1,160      | 1,538 | 1,265 | 2,106 |     |
|                                       | Enrolled | 489       | 592        | 576   | 625   | 698   |     |





|                                       | Nev      | w Freshma | n by Scho | ol    |       |       |     |
|---------------------------------------|----------|-----------|-----------|-------|-------|-------|-----|
|                                       |          | 2011      | 2012      | 2013  | 2014  | 2015  | %   |
| Arts & Letters                        | Applied  | 132       | 174       | 244   | 196   | 235   | 8%  |
|                                       | Accepted | 78        | 77        | 105   | 86    | 106   | 8%  |
|                                       | Enrolled | 27        | 30        | 38    | 40    | 31    | 8%  |
|                                       |          |           |           |       |       |       |     |
| Business                              | Applied