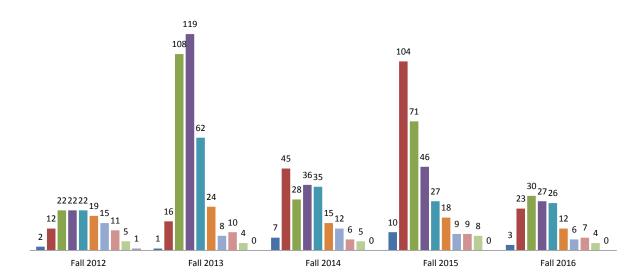

| 18  | 10%  | 12  | 6%  |  |
| 35 - 39                   | 15             | 11%  | 8   | 2%   | 12  | 6%   | 9   | 5%   | 6   | 3%  |  |
| 40 - 49                   | 11             | 8%   | 10  | 3%   | 6   | 3%   | 9   | 5%   | 7   | 4%  |  |
| 50 - 64                   | 5              | 4%   | 4   | 1%   | 5   | 3%   | 8   | 4%   | 4   | 2%  |  |
| 65 AND OVER               | 1              | 1%   | 0   | 0%   | 0   | 0%   | 0   | 0%   | 0   | 0%  |  |
| AGE UNKNOWN               | 0              | 0%   | 0   | 0%   | 0   | 0    | 0   | 0    | 2   | 0   |  |
| Grand Total: All Students | 131            | 100% | 352 | 100% | 189 | 100% | 302 | 160% | 140 | 74% |  |

### New Undergraduate Age Range

UNDER 18 18 - 19 20 - 21 22 - 24 25 - 29 30 - 34 35 - 39 40 - 49 50 - 64 65 AND OVER



| U                         | New L    | Jndergrad | uates by S | chool |      |      |     |
|---------------------------|----------|-----------|------------|-------|------|------|-----|
|                           |          | 2012      | 2013       | 2014  | 2015 | 2016 | %   |
| Arts & Letters            | Applied  | 85        | 111        | 108   | 111  | 79   | 10% |
|                           | Accepted | 44        | 54         | 50    | 59   | 40   | 9%  |
|                           | Enrolled | 30        | 30         | 25    | 32   | 17   | 12% |
|                           |          |           |            |       |      |      |     |
| Business                  | Applied  | 119       | 552        | 287   | 304  | 237  | 30% |
|                           | Accepted | 51