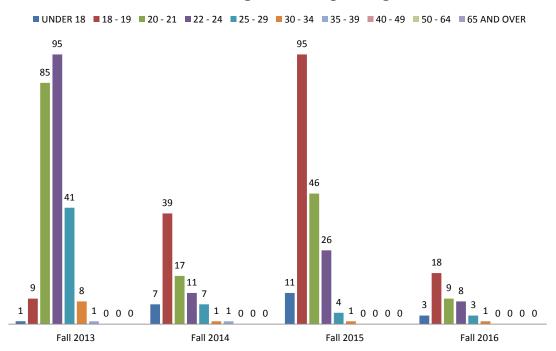

| 95        | 27% | 11 | 6%   | 26  | 14% | 8    | 4%  |  |
| 25 - 29                   | 41        | 12% | 7  | 4%   | 4   | 2%  | 3    | 2%  |  |
| 30 - 34                   | 8         | 2%  | 1  | 1%   | 1   | 1%  | 1    | 1%  |  |
| 35 - 39                   | 1         | 0%  | 1  | 1%   | 0   | 0%  | 0    | 0%  |  |
| 40 - 49                   | 0         | 0%  | 0  | 0%   | 0   | 0%  | 0    | 0%  |  |
| 50 - 64                   | 0         | 0%  | 0  | 0%   | 0   | 0%  | 0    | 0%  |  |
| 65 AND OVER               | 0         | 0%  | 0  | 0%   | 0   | 0%  | 0    | 0%  |  |
| AGE UNKNOWN               | 0         | 0%  | 0  | 0    | 0   | 0   | 0    | 0   |  |
| Grand Total: All Students | 240       | 68% | 83 | 44%  | 183 | 97% | 42   | 22% |  |

### New Undergraduate Age Range



195

#### Admissions Profile Spring Term

#### New International Undergraduates

| New Undergraduates by School |          |      |      |      |      |     |  |  |
|------------------------------|----------|------|------|------|------|-----|--|--|
|                              |          | 2013 | 2014 | 2015 | 2016 | %   |  |  |
| Arts & Letters               | Applied  | 21   | 19   | 10   | 9    | 2%  |  |  |
|                              | Accepted | 9    | 10   | 5    | 2    | 1%  |  |  |
|                              | Enrolled | 4    | 8    | 5    | 2    | 5%  |  |  |
|                              |          |      |      |      |      |     |  |  |
| Business                     | Applied  | 422  | 192  | 178  | 140  | 38% |  |  |
|                              | Accepted | 3