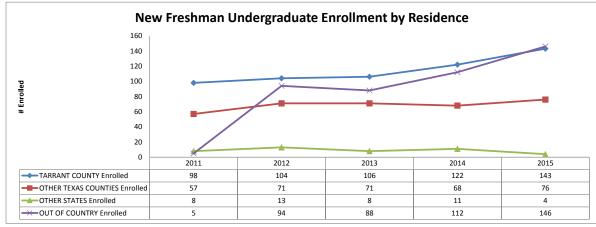

|                      |          | 2014 | 2042 | 2042 | 204.4 |      | 0/  |
|----------------------|----------|------|------|------|-------|------|-----|
|                      |          | 2011 | 2012 | 2013 | 2014  | 2015 | %   |
| TARRANT COUNTY       | Applied  | 392  | 436  | 718  | 730   | 1011 | 33% |
|                      | Accepted | 224  | 188  | 253  | 275   | 471  | 33% |
|                      | Enrolled | 98   | 104  | 106  | 122   | 143  | 39% |
|                      |          |      |      |      | •     | •    |     |
| OTHER TEXAS COUNTIES | Applied  | 361  | 395  | 880  | 748   | 1510 | 49% |
|                      | Accepted | 207  | 194  | 285  | 276   | 656  | 47% |
|                      | Enrolled | 57   | 71   | 71   | 68    | 76   | 21% |
|                      |          |      |      |      |       |      |     |
| OTHER STATES         | Applied  | 74   | 103  | 131  | 103   | 132  | 4%  |
|                      | Accepted | 31   | 41   | 30   | 37    | 42   | 3%  |
|                      | Enrolled | 8    | 13   | 8    | 11    | 4    | 1%  |
|                      |          |      |      |      |       |      |     |
| OUT OF COUNTRY       | Applied  | 85   | 316  | 665  | 274   | 409  | 13% |
|                      | Accepted | 15   | 197  | 430  | 118   | 238  | 17% |
|                      | Enrolled | 5    | 94   | 88   | 112   | 146  | 40% |
|                      |          |      |      |      |       |      |     |
| TOTAL                | Applied  | 912  | 1250 | 2394 | 1855  | 3062 |     |
|                      | Accepted | 477  | 620  | 998  | 706   | 1407 |     |
|                      | Enrolled | 168  | 282  | 273  | 313   | 369  | 1   |