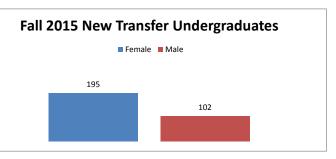

|        | Ne       | w Transfers | by Gender |      |      |       |     |
|--------|----------|-------------|-----------|------|------|-------|-----|
|        |          | 2011        | 2012      | 2013 | 2014 | 2015  | %   |
| Female | Applied  | 470         | 485       | 563  | 548  | 661   | 62% |
|        | Accepted | 306         | 292       | 317  | 323  | 430   | 66% |
|        | Enrolled | 177         | 167       | 168  | 172  | 195   | 66% |
|        |          |             |           |      |      |       |     |
| Male   | Applied  | 287         | 290       | 317  | 344  | 397   | 38% |
|        | Accepted | 168         | 182       | 172  | 196  | 221   | 34% |
|        | Enrolled | 97          | 99        | 99   | 115  | 102   | 34% |
|        |          |             |           |      |      |       |     |
| Total  | Applied  | 757         | 775       | 880  | 892  | 1,058 |     |
|        | Accepted | 474         | 474       | 489  | 519  | 651   |     |
|        |          |             |           |      |      |       |     |