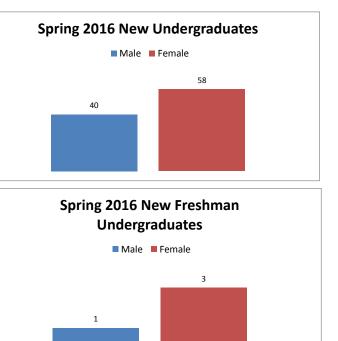

|        | Ne       | w Freshmar | n by Gender |       |       |       |     |
|--------|----------|------------|-------------|-------|-------|-------|-----|
|        |          | 2011       | 2012        | 2013  | 2014  | 2015  | %   |
| Female | Applied  | 516        | 672         | 1,205 | 1,057 | 1,789 | 58% |
|        | Accepted | 276        | 304         | 437   | 374   | 725   | 52% |
|        | Enrolled | 79         | 121         | 124   | 118   | 177   | 48% |
|        |          |            |             |       |       |       |     |
| Male   | Applied  | 396        | 578         | 1,189 | 798   | 1,273 | 42% |
|        | Accepted | 201        | 316         | 561   | 332   | 682   | 48% |
|        | Enrolled | 89         | 161         | 149   | 195   | 192   | 52% |
|        |          |            |             |       |       |       |     |

|        | Ne       | w Transfers | by Gender |      |      |       |     |
|--------|----------|-------------|-----------|------|------|-------|-----|
|        |          | 2011        | 2012      | 2013 | 2014 | 2015  | %   |
| Female | Applied  | 470         | 485       | 563  | 548  | 661   | 62% |
|        | Accepted | 306         | 292       | 317  | 323  | 430   | 66% |
|        | Enrolled | 177         | 167       | 168  | 172  | 195   | 66% |
|        |          |             |           |      |      |       |     |
| Male   | Applied  | 287         | 290       | 317  | 344  | 397   | 38% |
|        | Accepted | 168         | 182       | 172  | 196  | 221   | 34% |
|        | Enrolled | 97          | 99        | 99   | 115  | 102   | 34% |
|        |          |             |           |      |      |       |     |
| Total  | Applied  | 757         | 775       | 880  | 892  | 1,058 |     |
|        | Accepted | 474         | 474       | 489  | 519  | 651   |     |
|        |          |             |           |      |      |       |     |