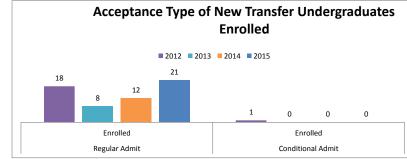

| New Transfer by Acceptance |          |     |     |     |     |     |      |  |
|----------------------------|----------|-----|-----|-----|-----|-----|------|--|
| 2011 2012 2013 2014 2015 % |          |     |     |     |     |     |      |  |
| Regular Admit              | Accepted | 452 | 465 | 480 | 513 | 650 | 100% |  |
|                            | Enrolled | 262 | 258 | 260 | 282 | 296 | 100% |  |
| Conditional Admit          | Accepted | 22  | 9   | 9   | 6   | 1   | 0%   |  |
|                            | Enrolled | 12  | 8   | 7   | 5   | 1   | 0%   |  |
| TOTAL                      | Accepted | 474 | 474 | 489 | 519 | 651 |      |  |
|                            | Enrolled | 274 | 266 | 267 | 287 | 297 |      |  |