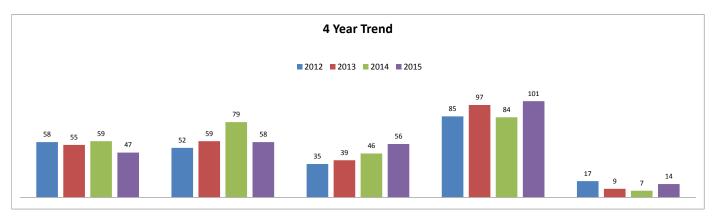

| Accepted | 159  | 163  | 148  | 223  | 44% |             |
|                           | Enrolled | 85   | 97   | 84   | 101  | 37% |             |
| General University        | Applied  | 45   | 49   | 42   | 57   | 7%  |             |
| non degree & undecided    | Accepted | 22   | 21   | 18   | 23   | 5%  |             |
|                           | Enrolled | 17   | 9    | 7    | 14   | 5%  |             |
|                           |          |      | -    |      |      |     |             |
| Total                     | Applied  | 693  | 786  | 839  | 962  |     |             |
|                           | Accepted | 424  | 449  | 502  | 593  |     |             |
|                           | Enrolled | 247  | 259  | 275  | 276  |     |             |





| New Undergrad                       | New Undergraduates Enrolled by Active Program |      |      |      |  |  |  |  |
|-------------------------------------|-----------------------------------------------|------|------|------|--|--|--|--|
| Arts and Letters                    | 2012                                          | 2013 | 2014 | 2015 |  |  |  |  |
| English                             | 23                                            | 9    | 10   | 13   |  |  |  |  |
| Interdisciplinary Studies           | 0                                             | 0    | 0    | 1    |  |  |  |  |
| Liberal Studies                     | 23                                            | 40   | 34   | 30   |  |  |  |  |
| Mass Communication                  | 18