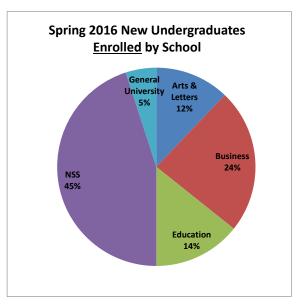

| 121        | 84    | 137  | 63   | 45% |
|                           |          |           |            |       |      |      |     |
| General University        | Applied  | 43        | 58         | 55    | 51   | 40   | 5%  |
| non degree & undecided    | Accepted | 20        | 21         | 27    | 17   | 15   | 3%  |
|                           | Enrolled | 14        | 10         | 6     | 10   | 7    | 5%  |
|                           |          |           |            |       |      |      |     |
| Total                     | Applied  | 526       | 1,276      | 892   | 996  | 800  |     |
|                           | Accepted | 244       | 725        | 376   | 483  | 461  |     |
|                           | Enrolled | 131       | 352        | 189   | 302  | 140  |     |





|                           | Ne       | w Freshma | an by Scho | ol   |      |      |     |
|---------------------------|----------|-----------|------------|------|------|------|-----|
|                           |          | 2012      | 2013       | 2014 | 2015 | 2016 | %   |
| Arts & Letters            | Applied  | 20        | 32         | 35   | 23   | 11   | 3%  |
|                           | Accepted | 3         | 6          | 7    | 7    | 3    | 2%  |
|                           | Enrolled | 2         | 2          | 4    | 6    | 2    | 6%  |
|                           |          |           |            |      |      |      |     |
| Business                  | Applied  | 46        | 387        | 189  | 178  | 123  | 37% |
|                           | Accepted | 9         |