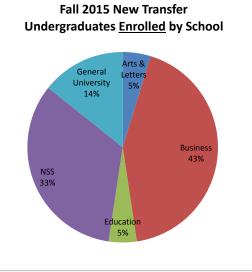

|           | •      |      | •    |      | 33%                |
| General University        | Applied  | 2         | 6      | 5    | 10   | 16%  |                    |
| non degree & undecided    | Accepted | 0         | 1      | 3    | 5    | 26%  |                    |
|                           | Enrolled | 0         | 1      | 1    | 3    | 25%  | Educatio           |
|                           |          |           |        | r    |      | 1    | 5%                 |
| Total                     | Applied  | 81        | 92     | 62   | 96   |      |                    |
|                           | Accepted | 49        | 38     | 19   | 58   |      |                    |
|                           | Enrolled | 19        | 8      | 12   | 21   |      |                    |





| Arts and Letters           | 2012 | 2013 | 2014 | 2015 |
|----------------------------|------|------|------|------|
| English                    | 0    | 1    | 0    | 1    |
| Liberal Studies            | 0    | 1    | 2    | 1    |
| Mass Communication         | 0    | 0    | 2    | 1    |
| Theatre Arts               | 1    | 0    | 0    | 0    |
| TOTAL                      | 1    | 2    | 4    | 3    |
|                            |      | -    | •    | •    |
| Business                   | 2012 | 2013 | 2014 | 2015 |
| Accounting                 | 10   | 7    | 12   | 4    |
| Finance                    | 15   | 3    | 3    | 4    |
| General Business           | 21   | 23   | 23   | 37   |
| Management                 | 17   | 16   | 12   | 16   |
| Marketing