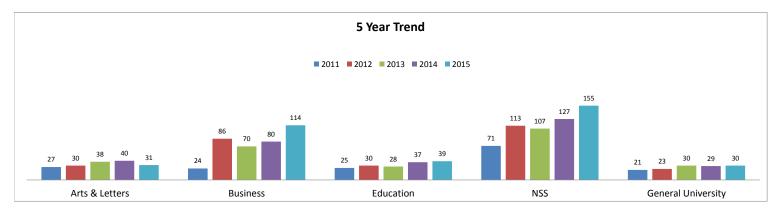

|           |       |       |       |     |
| General University                    | Applied  | 119       | 106       | 204   | 163   | 312   | 10% |
| Double majors, non degree & undecided | Accepted | 73        | 48        | 82    | 66    | 120   | 9%  |
|                                       | Enrolled | 21        | 23        | 30    | 29    | 30    | 8%  |
|                                       |          |           |           |       |       |       |     |
| Total                                 | Applied  | 912       | 1,250     | 2,394 | 1,855 | 3,062 |     |
|                                       | Accepted | 477       | 620       | 998   | 706   | 1,407 |     |
|                                       | Enrolled | 168       | 282       | 273   | 313   | 369   |     |





|                                       | Ne       | w Transfei | s by Scho | ol   |      |       |     |
|---------------------------------------|----------|------------|-----------|------|------|-------|-----|
|                                       |          | 2011       | 2012      | 2013 | 2014 | 2015  | %   |
| Arts & Letters                        | Applied  | 140        | 119       | 134  | 156  | 159   | 15% |
|                                       | Accepted | 94         | 85        | 90   | 99   | 100   | 15% |
|                                       | Enrolled | 65         | 59        | 46   | 59   | 48    | 16% |
|                                       |          |            |           |      |      |       |     |
| Business                              | Applied  | 150