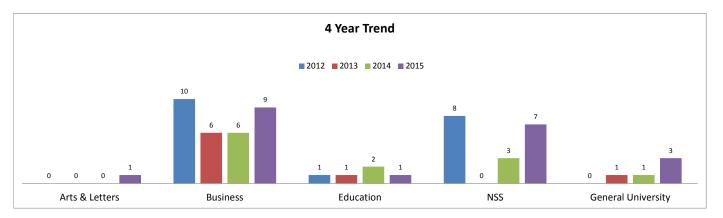

|           | •      |      | •    |      | 33%                |
| General University        | Applied  | 2         | 6      | 5    | 10   | 16%  |                    |
| non degree & undecided    | Accepted | 0         | 1      | 3    | 5    | 26%  |                    |
|                           | Enrolled | 0         | 1      | 1    | 3    | 25%  | Educatio           |
|                           |          |           |        | r    |      | 1    | 5%                 |
| Total                     | Applied  | 81        | 92     | 62   | 96   |      |                    |
|                           | Accepted | 49        | 38     | 19   | 58   |      |                    |
|                           | Enrolled | 19        | 8      | 12   | 21   |      |                    |





| Arts and Letters           | 2012 | 2013 | 2014 | 2015 |
|----------------------------|------|------|------|------|
| English                    | 0    | 1    | 0    | 1    |
| Liberal Studies            | 0    | 1    | 2    | 1    |
| Mass Communication         | 0    | 0    | 2    | 1    |
| Theatre Arts               | 1    | 0    | 0    | 0    |
| TOTAL                      | 1    | 2    | 4    | 3    |
|                            |      | -    | •    | •    |
| Business                   | 2012 | 2013 | 2014 | 2015 |
| Accounting                 | 10   | 7    | 12   | 4    |
| Finance                    | 15   | 3    | 3    | 4    |
| General Business           | 21   | 23   | 23   | 37   |
| Management                 | 17   | 16   | 12   | 16   |
| Marketing                  |