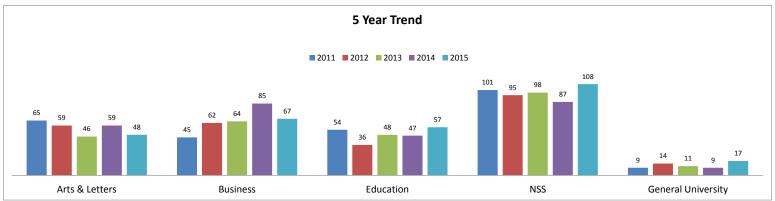

|                      |          | 2011 | 2012 | 2013 | 2014 | 2015  | %   |
|----------------------|----------|------|------|------|------|-------|-----|
| TARRANT COUNTY       | Applied  | 423  | 384  | 488  | 542  | 592   | 56% |
|                      | Accepted | 300  | 247  | 303  | 343  | 407   | 63% |
|                      | Enrolled | 171  | 151  | 177  | 190  | 192   | 65% |
|                      |          |      |      |      |      |       |     |
| OTHER TEXAS COUNTIES | Applied  | 243  | 225  | 232  | 231  | 318   | 30% |
|                      | Accepted | 142  | 129  | 117  | 120  | 174   | 27% |
|                      | Enrolled | 85   | 82   | 60   | 66   | 67    | 23% |
|                      |          |      |      |      |      |       |     |
| OTHER STATES         | Applied  | 54   | 84   | 74   | 66   | 77    | 7%  |
|                      | Accepted | 23   | 48   | 33   | 40   | 31    | 5%  |
|                      | Enrolled | 12   | 14   | 22   | 19   | 17    | 6%  |
|                      |          |      |      |      |      |       |     |
| OUT OF COUNTRY       | Applied  | 37   | 82   | 86   | 53   | 71    | 7%  |
|                      | Accepted | 9    | 50   | 36   | 16   | 39    | 6%  |
|                      | Enrolled | 6    | 19   | 8    | 12   | 21    | 7%  |
|                      |          |      |      |      |      |       |     |
| TOTAL                | Applied  | 757  | 775  | 880  | 892  | 1,058 |     |
|                      | Accepted | 474  | 474  | 489  | 519  | 651   |     |
|                      | Enrolled | 274  | 266  | 267  | 287  | 297   |     |