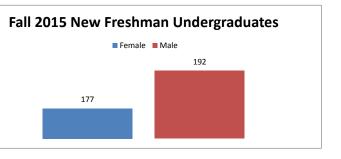

|        | Ne       | w Freshmar | n by Gender |       |       |       |     |
|--------|----------|------------|-------------|-------|-------|-------|-----|
|        |          | 2011       | 2012        | 2013  | 2014  | 2015  | %   |
| Female | Applied  | 516        | 672         | 1,205 | 1,057 | 1,789 | 58% |
|        | Accepted | 276        | 304         | 437   | 374   | 725   | 52% |
|        | Enrolled | 79         | 121         | 124   | 118   | 177   | 48% |
|        |          |            |             |       |       |       |     |
| Male   | Applied  | 396        | 578         | 1,189 | 798   | 1,273 | 42% |
|        | Accepted | 201        | 316         | 561   | 332   | 682   | 48% |
|        | Enrolled | 89         | 161         | 149   | 195   | 192   | 52% |
|        |          |            |             |       |       |       |     |