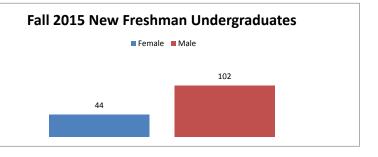

|        | Ne       | w Freshmar | n by Gender |       |       |       |     |
|--------|----------|------------|-------------|-------|-------|-------|-----|
|        |          | 2011       | 2012        | 2013  | 2014  | 2015  | %   |
| Female | Applied  | 516        | 672         | 1,205 | 1,057 | 1,789 | 58% |
|        | Accepted | 276        | 304         | 437   | 374   | 725   | 52% |
|        | Enrolled | 79         | 121         | 124   | 118   | 177   | 48% |
|        |          |            |             |       |       |       |     |
| Male   | Applied  | 396        | 578         | 1,189 | 798   | 1,273 | 42% |
|        | Accepted | 201        | 316         | 561   | 332   | 682   | 48% |
|        | Enrolled | 89         | 161         | 149   | 195   | 192   | 52% |
|        |          |            |             |       |       |       |     |