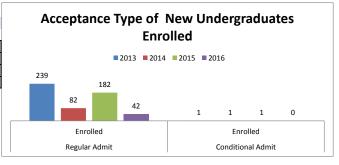

| New Undergraduates by Acceptance |          |       |       |       |       |       |     |  |
|----------------------------------|----------|-------|-------|-------|-------|-------|-----|--|
|                                  |          | 2011  | 2012  | 2013  | 2014  | 2015  | %   |  |
| Regular Admit                    | Accepted | 860   | 1,100 | 1,425 | 1,230 | 2,079 | 99% |  |
|                                  | Enrolled | 438   | 557   | 541   | 601   | 684   | 98% |  |
| Conditional Admit                | Accepted | 166   | 60    | 113   | 35    | 27    | 1%  |  |
|                                  | Enrolled | 51    | 35    | 35    | 24    | 14    | 2%  |  |
| TOTAL                            | Accepted | 1,026 | 1,160 | 1,538 | 1,265 | 2,106 |     |  |
|                                  | Enrolled | 489   | 592   | 576   | 625   | 698   | ]   |  |