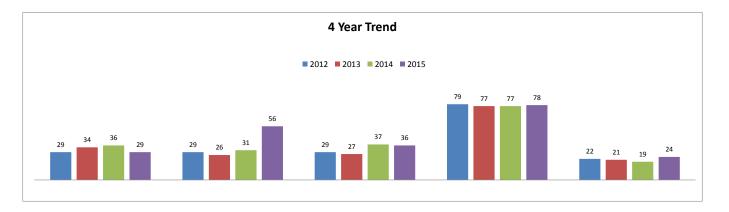

|                                  | New Tra              | ansfers b | y Ethnici | ty       |          |          |          |            | Ethnicity - Transfers                   |
|----------------------------------|----------------------|-----------|-----------|----------|----------|----------|----------|------------|-----------------------------------------|
|                                  |                      | 2011      | 2012      | 2013     | 2014     | 2015     | %        | 140 —      |                                         |
| White                            | Applied              | 294       | 284       | 320      | 333      | 360      | 34%      | 140        |                                         |
|                                  | Accepted             | 196       | 190       | 196      | 215      | 226      | 35%      |            |                                         |
|                                  | Enrolled             | 114       | 104       | 103      | 118      | 119      | 40%      |            |                                         |
|                                  |                      |           |           |          |          |          |          |            | ┌─ White                                |
| Black or African American        | Applied              | 218       | 205       | 238      | 249      | 239      | 23%      | 120 -      | White                                   |
|                                  | Accepted             | 122       | 109       | 112      | 113      | 116      | 18%      |            |                                         |
|                                  | Enrolled             | 78        | 66        | 62       | 64       | 51       | 17%      |            |                                         |
|                                  |                      |           |           |          |          |          |          |            |                                         |
| Hispanic/Latino                  | Applied              | 163       | 138       | 192      | 211      | 288      | 27%      |            |                                         |
|                                  | Accepted             | 103       | 93        | 116      | 144      | 198      | 30%      | 100 -      |                                         |
|                                  | Enrolled             | 53        | 54        | 73       | 77       | 83       | 28%      |            |                                         |
|                                  |                      |           |           |          |          | r        |          |            |                                         |
| Asian                            | Applied              | 13        | 27        | 42       | 29       | 76       | 7%       |            | Hispanic/Latino                         |
|                                  | Accepted             | 10        | 11        | 23       | 14       | 57       | 9%       | 80 -       |                                         |
|                                  | Enrolled             | 5         | 4         | 8        | 6        | 18       | 6%       | 80         |                                         |
|                                  |                      |           | 1         |          |          |          |          | itle       |                                         |
| American Indian or Alaska Native | Applied              | 11        | 6         | 10       | 2        | 3        | 0%       | Axis Title |                                         |
|                                  | Accepted             | 10        | 3         | 3        | 1        | 1        | 0%       | Ax         |                                         |
|                                  | Enrolled             | 5         | 3         | 2        | 1        | 1        | 0%       | 60         |                                         |
|                                  |                      |           |           |          |          |          |          |            | Black or African                        |
| Native Hawaiian/Pacific Islander | Applied              | 0         | 2         | 1        | 3        | 1        | 0%       |            | American                                |
|                                  | Accepted             | 0         | 0         | 1        | 1        | 0        | 0%       |            | -                                       |
|                                  | Enrolled             | 0         | 0         | 1        | 1        | 0        | 0%       |            |                                         |
|                                  |                      |           |           |          |          |          | ==(      | 40         |                                         |
| Гwo or More Races                | Applied              | 26        | 63        | 32       | 27       | 55       | 5%       |            |                                         |
|                                  | Accepted             | 17        | 35        | 18       | 12       | 36       | 6%       |            |                                         |
|                                  | Enrolled             | 11        | 19        | 11       | 7        | 13       | 4%       |            |                                         |
| Jnknown                          | Applied              | 22        | 50        | 45       | 20       | 26       | 20/      | 20         | Asian                                   |
| JIKIOWI                          | Applied              | 32<br>16  | 50<br>33  | 45<br>20 | 38<br>19 | 36<br>17 | 3%<br>3% | 20 -       |                                         |
|                                  | Accepted<br>Enrolled | 8         | 33<br>16  | 20       | 19       | 17       | 3%<br>4% |            | Two or More F                           |
|                                  | LIIIOlleu            | 0         | 10        | /        | 12       | 12       | 4/0      |            | Unknown                                 |
| rotal .                          | Applied              | 757       | 775       | 880      | 892      | 1058     | 1        |            | Native Hawaiian/Pad                     |
|                                  | Accepted             | 474       | 474       | 489      | 519      | 651      |          | 0 -        | American India                          |
|                                  |                      |           |           |          |          |          |          |            | 2011 2012 2013 2014 2015 American India |