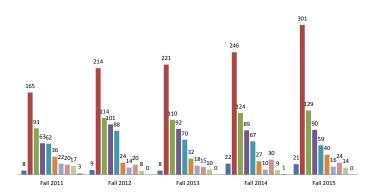

|                                  | New Tra              | ansfers b | y Ethnici | ty       |          |          |          |            | Ethnicity - Transfers                   |
|----------------------------------|----------------------|-----------|-----------|----------|----------|----------|----------|------------|-----------------------------------------|
|                                  |                      | 2011      | 2012      | 2013     | 2014     | 2015     | %        | 140 —      |                                         |
| White                            | Applied              | 294       | 284       | 320      | 333      | 360      | 34%      | 140        |                                         |
|                                  | Accepted             | 196       | 190       | 196      | 215      | 226      | 35%      |            |                                         |
|                                  | Enrolled             | 114       | 104       | 103      | 118      | 119      | 40%      |            |                                         |
|                                  |                      |           |           |          |          |          |          |            | ┌─ White                                |
| Black or African American        | Applied              | 218       | 205       | 238      | 249      | 239      | 23%      | 120 -      | White                                   |
|                                  | Accepted             | 122       | 109       | 112      | 113      | 116      | 18%      |            |                                         |
|                                  | Enrolled             | 78        | 66        | 62       | 64       | 51       | 17%      |            |                                         |
|                                  |                      |           |           |          |          |          |          |            |                                         |
| Hispanic/Latino                  | Applied              | 163       | 138       | 192      | 211      | 288      | 27%      |            |                                         |
|                                  | Accepted             | 103       | 93        | 116      | 144      | 198      | 30%      | 100 -      |                                         |
|                                  | Enrolled             | 53        | 54        | 73       | 77       | 83       | 28%      |            |                                         |
|                                  |                      |           |           |          |          | r        |          |            |                                         |
| Asian                            | Applied              | 13        | 27        | 42       | 29       | 76       | 7%       |            | Hispanic/Latino                         |
|                                  | Accepted             | 10        | 11        | 23       | 14       | 57       | 9%       | 80 -       |                                         |
|                                  | Enrolled             | 5         | 4         | 8        | 6        | 18       | 6%       | 80         |                                         |
|                                  |                      |           | 1         |          |          |          |          | itle       |                                         |
| American Indian or Alaska Native | Applied              | 11        | 6         | 10       | 2        | 3        | 0%       | Axis Title |                                         |
|                                  | Accepted             | 10        | 3         | 3        | 1        | 1        | 0%       | Ax         |                                         |
|                                  | Enrolled             | 5         | 3         | 2        | 1        | 1        | 0%       | 60         |                                         |
|                                  |                      |           |           |          |          |          |          |            | Black or African                        |
| Native Hawaiian/Pacific Islander | Applied              | 0         | 2         | 1        | 3        | 1        | 0%       |            | American                                |
|                                  | Accepted             | 0         | 0         | 1        | 1        | 0        | 0%       |            | -                                       |
|                                  | Enrolled             | 0         | 0         | 1        | 1        | 0        | 0%       |            |                                         |
|                                  |                      |           |           |          |          |          | ==(      | 40         |                                         |
| Гwo or More Races                | Applied              | 26        | 63        | 32       | 27       | 55       | 5%       |            |                                         |
|                                  | Accepted             | 17        | 35        | 18       | 12       | 36       | 6%       |            |                                         |
|                                  | Enrolled             | 11        | 19        | 11       | 7        | 13       | 4%       |            |                                         |
| Jnknown                          | Applied              | 22        | 50        | 45       | 20       | 26       | 20/      | 20         | Asian                                   |
| JIKIOWI                          | Applied              | 32<br>16  | 50<br>33  | 45<br>20 | 38<br>19 | 36<br>17 | 3%<br>3% | 20 -       |                                         |
|                                  | Accepted<br>Enrolled | 8         | 33<br>16  | 20       | 19       | 17       | 3%<br>4% |            | Two or More F                           |
|                                  | LIIIOlleu            | 0         | 10        | /        | 12       | 12       | 4/0      |            | Unknown                                 |
| rotal .                          | Applied              | 757       | 775       | 880      | 892      | 1058     | 1        |            | Native Hawaiian/Pad                     |
|                                  | Accepted             | 474       | 474       | 489      | 519      | 651      |          | 0 -        | American India                          |
|                                  |                      |           |           |          |          |          |          |            | 2011 2012 2013 2014 2015 American India |