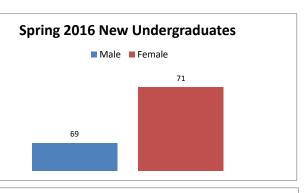

|  |
| Male   | Applied                       | 102      | 113         | 235   | 135 | 171 | 176 | 40% |  |  |  |  |
|        | Admitted                      | 61       | 63          | 116   | 69  | 75  | 94  | 39% |  |  |  |  |
|        | Enrolled                      | 32       | 37          | 53    | 43  | 38  | 39  | 43% |  |  |  |  |
|        |                               |          |             |       |     |     |     | _   |  |  |  |  |
| Total  | Applied                       | 308      | 299         | 501   | 381 | 473 | 439 |     |  |  |  |  |
|        | Admitted                      | 168      | 167         | 239   | 182 | 244 | 240 |     |  |  |  |  |
|        | Enrolled                      | 91       | 90          | 118   | 93  | 102 | 91  |     |  |  |  |  |

Enrolled







| Average Age |        |            |          |      |                  |          |      |                   |          |  |
|-------------|--------|------------|----------|------|------------------|----------|------|-------------------|----------|--|
|             | ALL NE | W UNDERGRA | DUATES   | AL   | ALL NEW FRESHMAN |          |      | ALL NEW TRANSFERS |          |  |
|             | Men    | Women      | Combined | Men  | Women            | Combined | Men  | Women             | Combined |  |
| FULL TIME   |        |            |          |      |                  |          |      |                   |          |  |
| Spring 2012 | 25.1   | 29.1       | 27.2     | 18.5 | 23.6             | 20.2     | 26.4 | 29.3              | 28.0     |  |
| Spring 2013 | 23.1   | 25.3