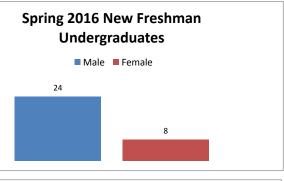

-------|------|------|-----|
|        |          | 2013        | 2014  | 2015 | 2016 | %   |
| Female | Applied  | 18          | 14    | 12   | 25   | 34% |
|        | Admitted | 8           | 5     | 4    | 21   | 40% |
|        | Enrolled | 4           | 2     | 3    | 4    | 44% |
|        |          |             |       |      |      |     |
| Male   | Applied  | 88          | 27    | 24   | 49   | 66% |
|        | Admitted | 59          | 18    | 7    | 31   | 60% |
|        | Enrolled | 25          | 12    | 7    | 5    | 56% |
|        |          |             |       |      |      | _   |
| Total  | Applied  | 106         | 41    | 36   | 74   |     |
|        | Admitted | 67          | 23    | 11   | 52   |     |
|        | Enrolled | 29          | 14    | 10   | 9    |     |







|             | Average Age |                        |          |      |              |          |                   |       |          |  |
|-------------|-------------|------------------------|----------|------|--------------|----------|-------------------|-------|----------|--|
|             | ALL NE      | ALL NEW UNDERGRADUATES |          |      | L NEW FRESHN | //AN     | ALL NEW TRANSFERS |       |          |  |
|             | Men         | Women                  | Combined | Men  | Women        | Combined | Men               | Women | Combined |  |
| FULL TIME   |             |                        |          |      |              |          |                   |       |          |  |
| Spring 2013 | 22.8        | 23.1                   | 22.8     | 22.7 | 23.5         | 22.