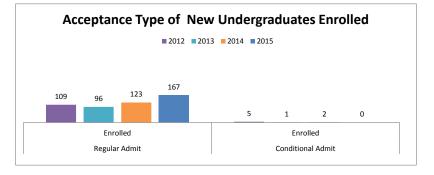

| New Undergraduates by Acceptance |          |       |       |       |       |       |     |  |
|----------------------------------|----------|-------|-------|-------|-------|-------|-----|--|
|                                  |          | 2011  | 2012  | 2013  | 2014  | 2015  | %   |  |
| Regular Admit                    | Accepted | 860   | 1,100 | 1,425 | 1,230 | 2,079 | 99% |  |
|                                  | Enrolled | 438   | 557   | 541   | 601   | 684   | 98% |  |
| Conditional Admit                | Accepted | 166   | 60    | 113   | 35    | 27    | 1%  |  |
|                                  | Enrolled | 51    | 35    | 35    | 24    | 14    | 2%  |  |
| TOTAL                            | Accepted | 1,026 | 1,160 | 1,538 | 1,265 | 2,106 |     |  |
|                                  | Enrolled | 489   | 592   | 576   | 625   | 698   | ]   |  |

| New Freshman by Acceptance |                            |     |     |     |     |       |     |  |  |
|----------------------------|----------------------------|-----|-----|-----|-----|-------|-----|--|--|
|                            | 2011 2012 2013 2014 2015 % |     |     |     |     |       |     |  |  |
| Regular Admit              | Accepted                   | 336 | 570 | 899 | 677 | 1,383 | 98% |  |  |
|                            | Enrolled                   | 131 | 255 | 248 | 294 | 357   | 97% |  |  |
| Conditional Admit          | Accepted                   | 141 | 50  | 99  | 29  | 24    | 2%  |  |  |
|                            | Enrolled                   | 37  | 27  | 25  | 19  | 12    | 3%  |  |  |
| TOTAL                      | Accepted                   | 477 | 620 | 998 | 706 | 1,407 |     |  |  |
|                            | Enrolled                   | 168 | 282 | 273 | 313 | 369   |     |  |  |