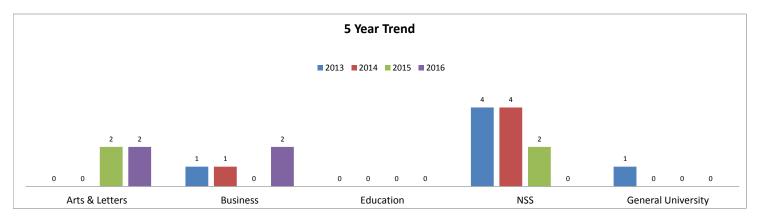

| Accepted | 5         | 7      | 8    | 2    | 29% |
|                           | Enrolled | 4         | 4      | 2    | 0    | 0%  |
|                           |          |           |        |      |      |     |
| General University        | Applied  | 14        | 14     | 8    | 4    | 9%  |
| non degree & undecided    | Accepted | 1         | 3      | 0    | 0    | 0%  |
|                           | Enrolled | 1         | 0      | 0    | 0    | 0%  |
|                           |          |           |        |      |      |     |
| Total                     | Applied  | 108       | 105    | 95   | 45   | ]   |
|                           | Accepted | 8         | 15     | 14   | 7    | ]   |
|                           | Enrolled | 6         | 5      | 4    | 4    | ]   |





#### Admissions Profile Spring Term

#### New Domestic Undergraduates

|                           | New Tra  | ansfers by | School |      |      |     |
|---------------------------|----------|------------|--------|------|------|-----|
|                           |          | 2013       | 2014   | 2015 | 2016 | %   |
| Arts & Letters            | Applied  | 64         | 58     | 79   | 56   | 15% |
|                           | Accepted | 38         | 29     | 44   | 30   | 16% |
|                           | Enrolled | 22         | 12     | 19   | 8    | 10% |
|                           |          |            |        |      |      |     |
| Business                  | Applied  | 98         | 73     | 98   | 78   | 21% |
|                           | Accepted | 38         | 34     |