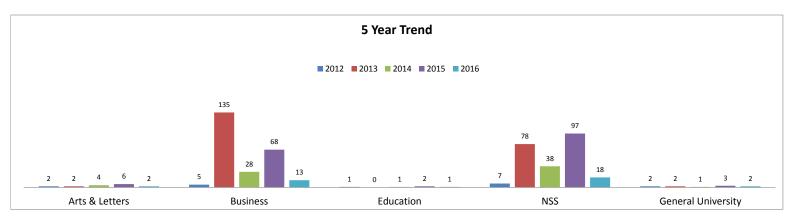

7         | 78         | 38   | 97   | 18   | 50% |
|                           |          |           |            |      |      |      |     |
| General University        | Applied  | 13        | 20         | 29   | 18   | 7    | 2%  |
| non degree & undecided    | Accepted | 5         | 5          | 15   | 4    | 2    | 1%  |
|                           | Enrolled | 2         | 2          | 1    | 3    | 2    | 6%  |
|                           |          |           |            |      |      |      |     |
| Total                     | Applied  | 176       | 726        | 466  | 484  | 333  |     |
|                           | Accepted | 40        | 457        | 157  | 205  | 197  |     |
|                           | Enrolled | 17        | 217        | 72   | 176  | 36   |     |





| 0                         | Ne       | w Transfe | rs by Scho | ol   |      |      |     |
|---------------------------|----------|-----------|------------|------|------|------|-----|
|                           |          | 2012      | 2013       | 2014 | 2015 | 2016 | %   |
| Arts & Letters            | Applied  | 51        | 70         | 63   | 80   | 59   | 13% |
|                           | Accepted | 33        | 41         | 34   | 45   | 31   | 13% |
|                           | Enrolled | 22        | 24         | 15   | 20   | 10   | 11% |
|                           |          |           |            |      |      |      |     |
| Business                  | Applied  | 65        | 150        | 88   | 112  | 107  | 24% |
|                           | Accepted | 36        | 7