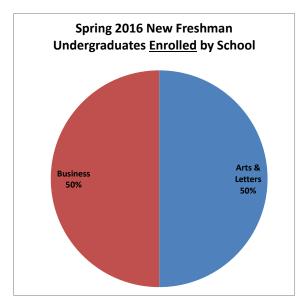

| Accepted | 5         | 7      | 8    | 2    | 29% |
|                           | Enrolled | 4         | 4      | 2    | 0    | 0%  |
|                           |          |           |        |      |      |     |
| General University        | Applied  | 14        | 14     | 8    | 4    | 9%  |
| non degree & undecided    | Accepted | 1         | 3      | 0    | 0    | 0%  |
|                           | Enrolled | 1         | 0      | 0    | 0    | 0%  |
|                           |          |           |        |      |      |     |
| Total                     | Applied  | 108       | 105    | 95   | 45   | ]   |
|                           | Accepted | 8         | 15     | 14   | 7    | ]   |
|                           | Enrolled | 6         | 5      | 4    | 4    | ]   |





#### Admissions Profile Spring Term

#### New Domestic Undergraduates

|                           | New Tra  | ansfers by | School |      |      |     |
|---------------------------|----------|------------|--------|------|------|-----|
|                           |          | 2013       | 2014   | 2015 | 2016 | %   |
| Arts & Letters            | Applied  | 64         | 58     | 79   | 56   | 15% |
|                           | Accepted | 38         | 29     | 44   | 30   | 16% |
|                           | Enrolled | 22         | 12     | 19   | 8    | 10% |
|                           |          |            |        |      |      |     |
| Business                  | Applied  | 98         | 73     | 98   | 78   | 21% |
|                           | Accepted | 38         | 34