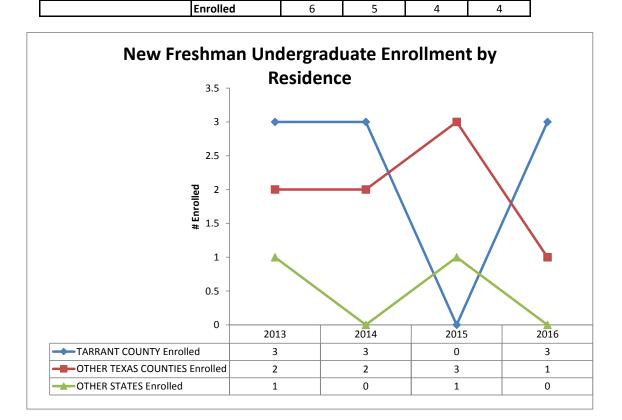

|                      |          | 2014 | 2042 | 2042 | 204.4 |      | 0/  |
|----------------------|----------|------|------|------|-------|------|-----|
|                      |          | 2011 | 2012 | 2013 | 2014  | 2015 | %   |
| TARRANT COUNTY       | Applied  | 392  | 436  | 718  | 730   | 1011 | 33% |
|                      | Accepted | 224  | 188  | 253  | 275   | 471  | 33% |
|                      | Enrolled | 98   | 104  | 106  | 122   | 143  | 39% |
|                      |          |      |      |      | •     | •    |     |
| OTHER TEXAS COUNTIES | Applied  | 361  | 395  | 880  | 748   | 1510 | 49% |
|                      | Accepted | 207  | 194  | 285  | 276   | 656  | 47% |
|                      | Enrolled | 57   | 71   | 71   | 68    | 76   | 21% |
|                      |          |      |      |      |       |      |     |
| OTHER STATES         | Applied  | 74   | 103  | 131  | 103   | 132  | 4%  |
|                      | Accepted | 31   | 41   | 30   | 37    | 42   | 3%  |
|                      | Enrolled | 8    | 13   | 8    | 11    | 4    | 1%  |
|                      |          |      |      |      |       |      |     |
| OUT OF COUNTRY       | Applied  | 85   | 316  | 665  | 274   | 409  | 13% |
|                      | Accepted | 15   | 197  | 430  | 118   | 238  | 17% |
|                      | Enrolled | 5    | 94   | 88   | 112   | 146  | 40% |
|                      |          |      |      |      |       |      |     |
| TOTAL                | Applied  | 912  | 1250 | 2394 | 1855  | 3062 |     |
|                      | Accepted | 477  | 620  | 998  | 706   | 1407 |     |
|                      | Enrolled | 168  | 282  | 273  | 313   | 369  | 1   |