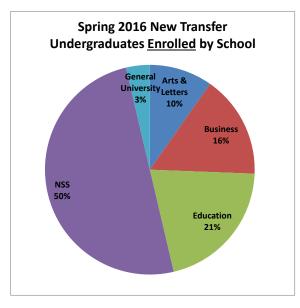

ccepted | 65         | 63     | 88   | 74   | 39% |
|                           | Enrolled | 35         | 34     | 32   | 41   | 50% |
|                           |          |            |        |      |      |     |
| General University        | Applied  | 25         | 23     | 25   | 28   | 8%  |
| non degree & undecided    | Accepted | 6          | 10     | 8    | 8    | 4%  |
|                           | Enrolled | 4          | 3      | 4    | 3    | 4%  |
|                           |          |            |        |      |      | _   |
| Total                     | Applied  | 395        | 340    | 437  | 365  |     |
|                           | Accepted | 172        | 159    | 233  | 188  |     |
|                           | Enrolled | 89         | 79     | 92   | 82   | ]   |





| New Undergrad                      | uates Enrolled | by School and | Active Program |      |
|------------------------------------|----------------|---------------|----------------|------|
| Arts and Letters                   | 2013           | 2014          | 2015           | 2016 |
| English                            | 4              | 4             | 4              | 1    |
| Interdisciplinary Studies          | 0              | 0             | 0              | 0    |
| Liberal Studies                    | 15             | 14            | 13             | 7    |
| Mass Communication                 | 5              | 3             | 1              | 3    |
| Music                              | 3              | 0             | 2              | 1    |
| Religion