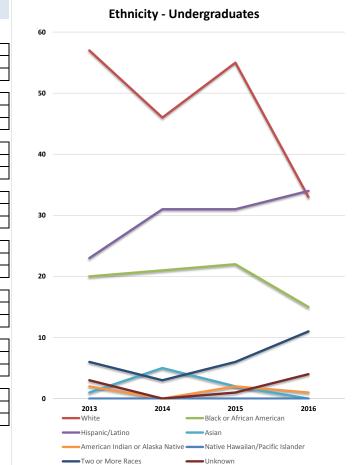

|                                  | New Unde | rgraduate | es by Eth | nicity |       |       |     |            | Ethnicity - Undergraduates    |
|----------------------------------|----------|-----------|-----------|--------|-------|-------|-----|------------|-------------------------------|
|                                  |          | 2011      | 2012      | 2013   | 2014  | 2015  | %   | 250        | , 0                           |
| White                            | Applied  | 593       | 648       | 763    | 715   | 823   | 20% | 250        |                               |
|                                  | Accepted | 408       | 447       | 399    | 450   | 489   | 23% |            |                               |
|                                  | Enrolled | 202       | 236       | 173    | 223   | 209   | 30% |            |                               |
|                                  |          |           |           |        |       |       |     |            |                               |
| Black or African American        | Applied  | 485       | 520       | 855    | 732   | 921   | 22% |            | White                         |
|                                  | Accepted | 224       | 222       | 279    | 215   | 335   | 16% |            |                               |
|                                  | Enrolled | 120       | 119       | 121    | 102   | 93    | 13% | 200        |                               |
|                                  |          |           |           |        |       |       |     |            | Hispanic/Latino               |
| Hispanic/Latino                  | Applied  | 492       | 464       | 876    | 884   | 1491  | 36% |            |                               |
|                                  | Accepted | 289       | 226       | 340    | 393   | 681   | 32% |            |                               |
|                                  | Enrolled | 121       | 121       | 143    | 161   | 189   | 27% |            | •                             |
|                                  |          |           |           |        |       | -     |     |            | - Asian                       |
| Asian                            | Applied  | 45        | 86        | 484    | 244   | 646   | 15% |            |                               |
|                                  | Accepted | 25        | 36        | 348    | 128   | 470   | 22% | 150        |                               |
|                                  | Enrolled | 8         | 13        | 69     | 95    | 158   | 23% |            |                               |
|                                  |          |           |           |        |       |       |     | e          |                               |
| American Indian or Alaska Native | Applied  | 14        | 13        | 13     | 9     | 13    | 0%  | Axis Title |                               |
|                                  | Accepted | 12        | 6         | 3      | 5     | 3     | 0%  | Axi        |                               |
|                                  | Enrolled | 7         | 4         | 2      | 3     | 1     | 0%  |            |                               |
|                                  |          |           |           |        |       |       |     | 100        | Black or Africa               |
| Native Hawaiian/Pacific Islander | Applied  | 1         | 5         | 6      | 6     | 7     | 0%  | 100        | American                      |
|                                  | Accepted | 0         | 2         | 2      | 1     | 1     | 0%  |            |                               |
|                                  | Enrolled | 0         | 0         | 1      | 1     | 0     | 0%  |            |                               |
|                                  |          |           |           |        |       |       |     |            |                               |
| Two or More Races                | Applied  | 53        | 138       | 128    | 96    | 155   | 4%  |            |                               |
|                                  | Accepted | 33        | 70        | 66     | 36    | 84    | 4%  |            | $\wedge$                      |
|                                  | Enrolled | 15        | 34        | 33     | 11    | 31    | 4%  | 50         |                               |
|                                  |          |           |           |        |       | -     |     |            | Two or More Races             |
| Unknown                          | Applied  | 76        | 233       | 211    | 116   | 123   | 3%  |            |                               |
|                                  | Accepted | 35        | 151       | 101    | 37    | 43    | 2%  |            |                               |
|                                  | Enrolled | 16        | 65        | 34     | 29    | 17    | 2%  |            | Unknown                       |
|                                  |          |           |           |        |       |       |     |            | Native Hawaiian/P<br>Islander |
| Total                            | Applied  | 1,759     | 2,107     | 3,336  | 2,802 | 4,179 |     |            | American India                |
|                                  | Accepted | 1,026     | 1,160     | 1,538  | 1,265 | 2,106 |     | 0 —        | Alaska Native                 |
|                                  | Enrolled | 489       | 592       | 576    | 625   | 698   |     |            | 2011 2012 2013 2014 2015      |