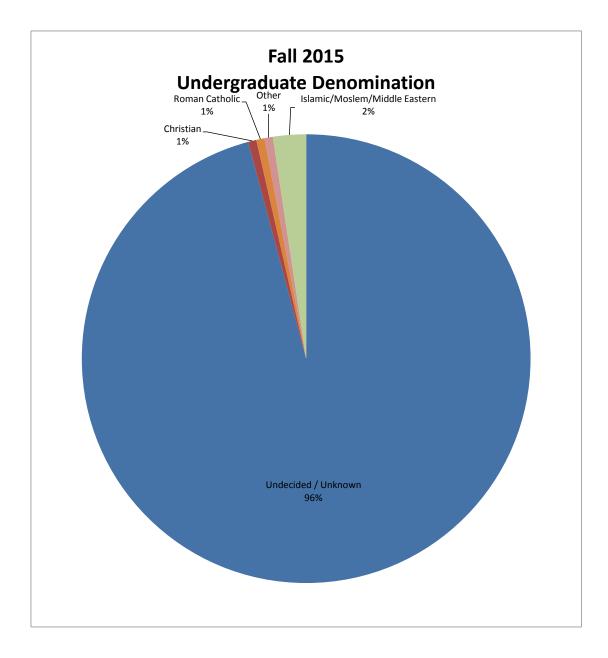

OOL       | 1                 |                                            |      |
| FORT WORTH CHRISTIAN SCHOOL | 1                 |                                            |      |
| FALL 2014                   |                   | FALL 2015                                  |      |
| INTERNATIONAL HIGH SCHOOL   | 90                | INTERNATIONAL HIGH SCHOOL                  | 134  |
| (blank)                     | 20                | (blank)                                    | 7    |
| FORT WORTH CHRISTIAN SCHOOL | 1                 | LYDIA PATTERSON INSTITUTE                  | 1    |
| KEY SCHOOL, INC.            | 1                 | ACORN HIGH SCHOOL                          | 1    |

GREATER JOHNSTOWN HIGH SCHOOL

UNL INDEPENDENT STUDY HIGH SCH

VENUS HIGH SCHOOL

1

1

1



| Freshman, Transfers, Readmitted and Post Bac |       |       |       |       |       |  |  |
|----------------------------------------------|-------|-------|-------|-------|-------|--|--|
|                                              | 2012  | 2013  | 2014  | 2015  | 2016  |  |  |
| Applied                                      | 526   | 1276  | 892   | 996   | 800   |  |  |
| Admitted                                     | 244   | 725   | 376   | 483   | 461   |  |  |
| % Admitted                                   | 46.4% | 56.8% | 42.2% | 48.5% | 57.6% |  |  |
| Enrolled                                     | 131   | 352   | 189   | 302   | 140   |  |  |
| % Enrolled                                   | 53.7% | 48.6% | 50.3% | 62.5% | 30.4% |  |  |

|