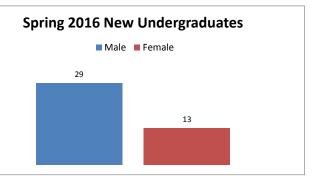

-|-------|------|------|-----|
|        |          | 2013        | 2014  | 2015 | 2016 | %   |
| Female | Applied  | 18          | 14    | 12   | 25   | 34% |
|        | Admitted | 8           | 5     | 4    | 21   | 40% |
|        | Enrolled | 4           | 2     | 3    | 4    | 44% |
|        |          |             |       |      |      |     |
| Male   | Applied  | 88          | 27    | 24   | 49   | 66% |
|        | Admitted | 59          | 18    | 7    | 31   | 60% |
|        | Enrolled | 25          | 12    | 7    | 5    | 56% |
|        |          |             |       |      |      | _   |
| Total  | Applied  | 106         | 41    | 36   | 74   |     |
|        | Admitted | 67          | 23    | 11   | 52   |     |
|        | Enrolled | 29          | 14    | 10   | 9    |     |







|             | Average Age |                        |          |      |              |          |                   |       |          |  |
|-------------|-------------|------------------------|----------|------|--------------|----------|-------------------|-------|----------|--|
|             | ALL NE      | ALL NEW UNDERGRADUATES |          |      | L NEW FRESHN | //AN     | ALL NEW TRANSFERS |       |          |  |
|             | Men         | Women                  | Combined | Men  | Women        | Combined | Men               | Women | Combined |  |
| FULL TIME   |             |                        |          |      |              |          |                   |       |          |  |
| Spring 2013 | 22.8        | 23.1                   | 22.8     | 22.7 | 23.5         | 2