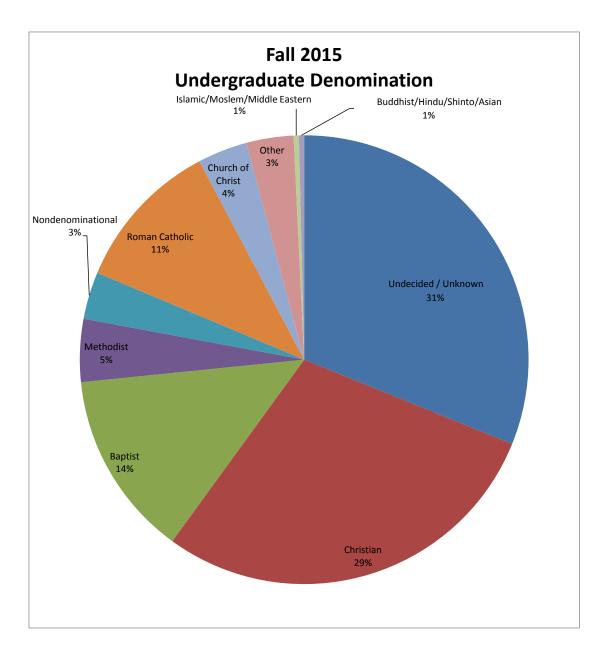

C F BREWER HIGH SCHOOL          | 4  | NOLAN CATHOLIC HIGH SCHOOL      | 5  |
| CROWLEY HIGH SCHOOL             | 4  | TRIMBLE TECHNICAL HIGH SCHOOL   | 5  |
| HOME SCHOOL CLEARING HOUSE      | 4  | W E BOSWELL HIGH SCHOOL         | 5  |
| NORTH CROWLEY HIGH SCHOOL       | 4  | BURLESON CENTENNIAL HIGH SCHOOL | 4  |
| NORTHWEST HIGH SCHOOL           | 4  | CREEKVIEW HIGH SCHOOL           | 4  |
| SAGINAW HIGH SCHOOL             | 4  | CROWLEY HIGH SCHOOL             | 4  |
| SOUTHWEST HIGH SCHOOL           | 4  | JUAN SEGUIN HIGH SCHOOL         | 4  |
| ALEDO HIGH SCHOOL               | 3  | SOCORRO HIGH SCHOOL             | 4  |
| BURLESON CENTENNIAL HIGH SCHOOL | 3  | SOUTH HILLS HIGH SCHOOL         | 4  |
| GARLAND HIGH SCHOOL             | 3  |                                 |    |



# Admissions Profile Fall Term New International Undergraduates

| Freshman, Transfers, Readmitted and Post Bac |       |       |       |       |  |  |  |
|----------------------------------------------|-------|-------|-------|-------|--|--|--|
| 2012 2013 2014 2015                          |       |       |       |       |  |  |  |
| Applied                                      | 399   | 830   | 405   | 663   |  |  |  |
| Accepted                                     | 248   | 480   | 156   | 440   |  |  |  |
| % Accepted                                   | 62.2% | 57.8% | 38.5% | 66.4% |  |  |  |
| Enrolled                                     | 114   | 97    | 125   | 168   |  |  |  |
| % Enrolled                                   | 46.0% | 20.2% | 80.1% | 38.2% |  |  |  |

| Total firs