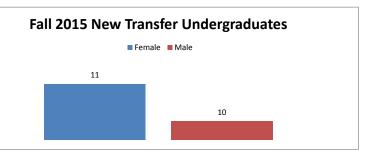

|        | Ne       | w Transfers | by Gender |      |      |       |     |
|--------|----------|-------------|-----------|------|------|-------|-----|
|        |          | 2011        | 2012      | 2013 | 2014 | 2015  | %   |
| Female | Applied  | 470         | 485       | 563  | 548  | 661   | 62% |
|        | Accepted | 306         | 292       | 317  | 323  | 430   | 66% |
|        | Enrolled | 177         | 167       | 168  | 172  | 195   | 66% |
|        |          |             |           |      |      |       |     |
| Male   | Applied  | 287         | 290       | 317  | 344  | 397   | 38% |
|        | Accepted | 168         | 182       | 172  | 196  | 221   | 34% |
|        | Enrolled | 97          | 99        | 99   | 115  | 102   | 34% |
|        |          |             |           |      |      |       |     |
| Total  | Applied  | 757         | 775       | 880  | 892  | 1,058 |     |
|        | Accepted | 474         | 474       | 489  | 519  | 651   |     |
|        |          |             |           |      |      |       |     |