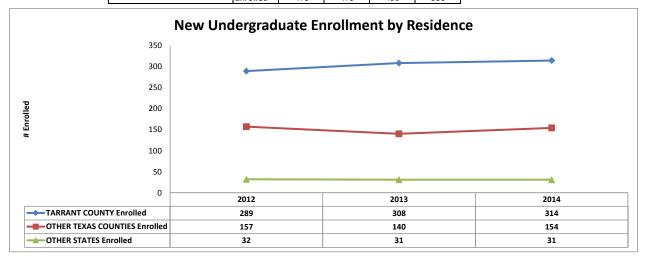

|                      |          | 2011  | 2012  | 2013  | 2014  | 2015  | %   |
|----------------------|----------|-------|-------|-------|-------|-------|-----|
| TARRANT COUNTY       | Applied  | 885   | 880   | 1,213 | 1,307 | 1,649 | 39% |
|                      | Accepted | 581   | 485   | 557   | 643   | 916   | 43% |
|                      | Enrolled | 302   | 286   | 309   | 329   | 360   | 52% |
|                      |          |       |       |       |       |       |     |
| OTHER TEXAS COUNTIES | Applied  | 626   | 637   | 1,160 | 990   | 1,839 | 44% |
|                      | Accepted | 367   | 337   | 448   | 404   | 838   | 40% |
|                      | Enrolled | 154   | 165   | 139   | 140   | 149   | 21% |
|                      |          |       |       |       |       |       |     |
| OTHER STATES         | Applied  | 129   | 191   | 209   | 172   | 210   | 5%  |
|                      | Accepted | 55    | 90    | 65    | 79    | 74    | 4%  |
|                      | Enrolled | 21    | 27    | 31    | 31    | 21    | 3%  |
|                      |          |       |       |       |       |       |     |
| OUT OF COUNTRY       | Applied  | 119   | 399   | 754   | 333   | 481   | 12% |
|                      | Accepted | 23    | 248   | 468   | 139   | 278   | 13% |
|                      | Enrolled | 12    | 114   | 97    | 125   | 168   | 24% |
|                      |          |       |       | •     | •     |       |     |
| TOTAL                | Applied  | 1,759 | 2,107 | 3,336 | 2,802 | 4,179 |     |
|                      | Accepted | 1,026 | 1,160 | 1,538 | 1,265 | 2,106 |     |
|                      |          |       | 592   | 576   | 625   | 698   |     |