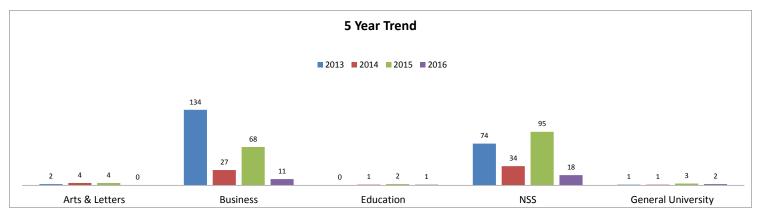

| Accepted | 161      | 55     | 102  | 119  | 63% |
|                           | Enrolled | 74       | 34     | 95   | 18   | 56% |
|                           |          |          |        |      |      |     |
| General University        | Applied  | 6        | 15     | 10   | 3    | 1%  |
| non degree & undecided    | Accepted | 4        | 12     | 4    | 2    | 1%  |
|                           | Enrolled | 1        | 1      | 3    | 2    | 6%  |
|                           |          |          |        |      |      | _   |
| Total                     | Applied  | 618      | 361    | 389  | 288  |     |
|                           | Accepted | 449      | 142    | 191  | 190  | ļ   |
|                           | Enrolled | 211      | 67     | 172  | 32   |     |





#### Admissions Profile Spring Term

#### New International Undergraduates

| New Transfers by School   |          |      |      |      |      |     |  |  |
|---------------------------|----------|------|------|------|------|-----|--|--|
|                           |          | 2013 | 2014 | 2015 | 2016 | %   |  |  |
| Arts & Letters            | Applied  | 6    | 5    | 1    | 3    | 4%  |  |  |
|                           | Accepted | 3    | 5    | 1    | 1    | 2%  |  |  |
|                           | Enrolled | 2    | 3    | 1    | 2    | 22% |  |  |
|                           |          |      |      |      |      |     |  |  |
| Business                  | Applied  | 52   | 15   | 14   | 29   | 39% |  |  |
|                           | Accepted | 38   | 8    | 4    | 16   | 31% |