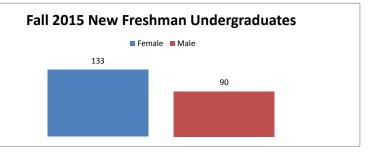

|        | Ne       | w Freshmar | n by Gender |       |       |       |     |
|--------|----------|------------|-------------|-------|-------|-------|-----|
|        |          | 2011       | 2012        | 2013  | 2014  | 2015  | %   |
| Female | Applied  | 516        | 672         | 1,205 | 1,057 | 1,789 | 58% |
|        | Accepted | 276        | 304         | 437   | 374   | 725   | 52% |
|        | Enrolled | 79         | 121         | 124   | 118   | 177   | 48% |
|        |          |            |             |       |       |       |     |
| Male   | Applied  | 396        | 578         | 1,189 | 798   | 1,273 | 42% |
|        | Accepted | 201        | 316         | 561   | 332   | 682   | 48% |
|        | Enrolled | 89         | 161         | 149   | 195   | 192   | 52% |
|        |          |            |             |       |       |       |     |