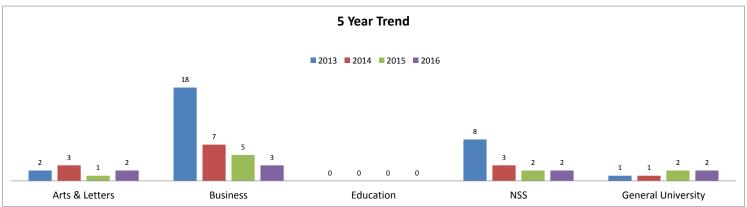

| Freshman, Transfers, Readmitted and Post Bac |       |       |       |       |       |  |  |  |
|----------------------------------------------|-------|-------|-------|-------|-------|--|--|--|
|                                              | 2011  | 2012  | 2013  | 2014  | 2015  |  |  |  |
| Applied                                      | 1,759 | 2,107 | 3,336 | 2,802 | 4,179 |  |  |  |
| Accepted                                     | 1,026 | 1,160 | 1,538 | 1,265 | 2,106 |  |  |  |
| % Accepted                                   | 58.3% | 55.1% | 46.1% | 45.1% | 50.4% |  |  |  |
| Enrolled                                     | 489   | 592   | 576   | 625   | 698   |  |  |  |
| % Enrolled                                   | 47.7% | 51.0% | 37.5% | 49.4% | 33.1% |  |  |  |