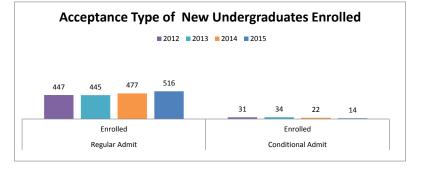

#### New Undergraduates by Acceptance

|                   |          | 2014  | 2015  | %   |
|-------------------|----------|-------|-------|-----|
| Regular Admit     | Accepted | 1,093 | 1,639 | 98% |
|                   | Enrolled | 478   | 516   | 97% |
| Conditional Admit | Accepted | 33    | 27    | 2%  |
|                   | Enrolled | 22    | 14    | 3%  |
| TOTAL             | Accepted | 1,126 | 1,666 |     |
|                   | Enrolled | 500   | 530   |     |