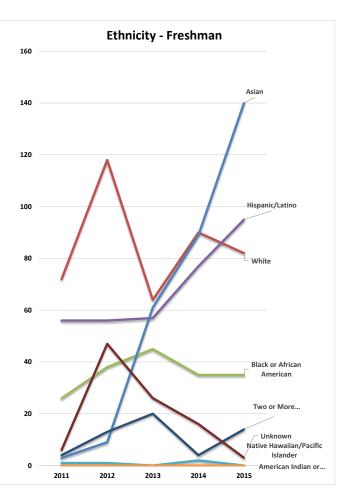

|                                  | New Fre  | eshman b | y Ethnici | ty    |       |       |     |
|----------------------------------|----------|----------|-----------|-------|-------|-------|-----|
|                                  |          | 2011     | 2012      | 2013  | 2014  | 2015  | %   |
| White                            | Applied  | 269      | 337       | 433   | 359   | 447   | 15% |
|                                  | Accepted | 185      | 235       | 194   | 216   | 248   | 18% |
|                                  | Enrolled | 72       | 118       | 64    | 90    | 82    | 22% |
|                                  |          |          |           |       |       |       |     |
| Black or African American        | Applied  | 236      | 285       | 589   | 470   | 665   | 22% |
|                                  | Accepted | 79       | 91        | 145   | 95    | 206   | 15% |
|                                  | Enrolled | 26       | 38        | 45    | 35    | 35    | 9%  |
|                                  |          |          |           |       |       |       |     |
| Hispanic/Latino                  | Applied  | 308      | 310       | 668   | 662   | 1184  | 39% |
|                                  | Accepted | 168      | 118       | 210   | 241   | 470   | 33% |
|                                  | Enrolled | 56       | 56        | 57    | 77    | 95    | 26% |
|                                  |          |          |           |       |       |       |     |
| Asian                            | Applied  | 31       | 58        | 441   | 214   | 570   | 19% |
|                                  | Accepted | 14       | 25        | 324   | 113   | 413   | 29% |
|                                  | Enrolled | 3        | 9         | 61    | 89    | 140   | 38% |
|                                  |          |          |           |       |       |       |     |
| American Indian or Alaska Native | Applied  | 2        | 7         | 3     | 7     | 10    | 0%  |
|                                  | Accepted | 1        | 3         | 0     | 4     | 2     | 0%  |
|                                  | Enrolled | 1        | 1         | 0     | 2     | 0     | 0%  |
|                                  |          |          |           |       |       |       |     |
| Native Hawaiian/Pacific Islander | Applied  | 1        | 3         | 4     | 3     | 6     | 0%  |
|                                  | Accepted | 0        | 2         | 1     | 0     | 1     | 0%  |
|                                  | Enrolled | 0        | 0         | 0     | 0     | 0     | 0%  |
|                                  |          |          |           |       |       |       |     |
| Two or More Races                | Applied  | 25       | 70        | 91    | 65    | 96    | 3%  |
|                                  | Accepted | 15       | 31        | 44    | 21    | 44    | 3%  |
|                                  | Enrolled | 4        | 13        | 20    | 4     | 14    | 4%  |
|                                  |          |          |           |       |       |       |     |
| Unknown                          | Applied  | 40       | 180       | 165   | 75    | 84    | 3%  |
|                                  | Accepted | 15       | 115       | 80    | 16    | 23    | 2%  |
|                                  | Enrolled | 6        | 47        | 26    | 16    | 3     | 1%  |
|                                  |          |          |           |       |       |       |     |
| Total                            | Applied  | 912      | 1,250     | 2,394 | 1,855 | 3,062 |     |
|                                  | Accepted | 477      | 620       | 998   | 706   | 1,407 |     |
|                                  | Enrolled | 168      | 282       | 273   | 313   | 369   |     |