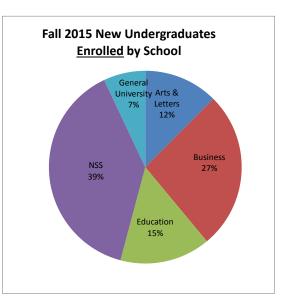

|       |       |       |     |
| General University                    | Applied  | 172       | 158        | 262   | 212   | 381   | 9%  |
| Double majors, non degree & undecided | Accepted | 102       | 74         | 107   | 88    | 150   | 7%  |
|                                       | Enrolled | 30        | 39         | 44    | 38    | 49    | 7%  |
|                                       |          |           |            |       |       |       |     |
| Total                                 | Applied  | 1,759     | 2,107      | 3,336 | 2,802 | 4,179 |     |
|                                       | Accepted | 1,026     | 1,160      | 1,538 | 1,265 | 2,106 |     |
|                                       | Enrolled | 489       | 592        | 576   | 625   | 698   |     |





|                                       | Nev      | w Freshma | n by Scho | ol    |       |       |     |
|---------------------------------------|----------|-----------|-----------|-------|-------|-------|-----|
|                                       |          | 2011      | 2012      | 2013  | 2014  | 2015  | %   |
| Arts & Letters                        | Applied  | 132       | 174       | 244   | 196   | 235   | 8%  |
|                                       | Accepted | 78        | 77        | 105   | 86    | 106   | 8%  |
|                                       | Enrolled | 27        | 30        | 38    | 40    | 31    | 8%  |
|                                       |          |           |           |       |       |       |     |
| Business                              | Appli