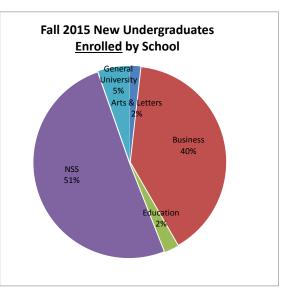

| 66   | 241  | 154% |
|                           | Enrolled   | 42       | 37       | 54   | 85   | 68%  |
|                           |            |          |          |      |      |      |
| General University        | Applied    | 6        | 33       | 19   | 26   | 6%   |
| non degree & undecided    | Accepted   | 3        | 22       | 9    | 12   | 8%   |
|                           | Enrolled   | 1        | 5        | 6    | 9    | 7%   |
|                           |            |          |          |      |      |      |
| Total                     | Applied    | 367      | 830      | 405  | 663  |      |
|                           | Accepted   | 248      | 480      | 156  | 440  |      |
|                           | Enrolled   | 114      | 97       | 125  | 168  | 1    |





|                           | New Free | shman by | School |      |      |      |                                  |
|---------------------------|----------|----------|--------|------|------|------|----------------------------------|
|                           |          | 2012     | 2013   | 2014 | 2015 | %    | Fall 2015 New Freshman           |
| Arts & Letters            | Applied  | 20       | 30     | 16   | 6    | 2%   | Undergraduates Enrolled by Schoo |
|                           | Accepted | 8        | 14     | 5    | 3    | 2%   |                                  |
|                           | Enrolled | 1        | 2      | 3    | 2    | 2%   |                                  |
|                           |          |          |        |      |      |      | Arts & Lette