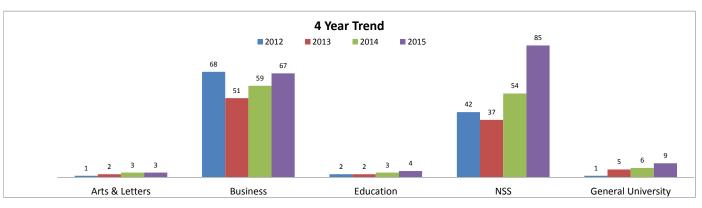

| 66   | 241  | 154% |
|                           | Enrolled   | 42       | 37       | 54   | 85   | 68%  |
|                           |            |          |          |      |      |      |
| General University        | Applied    | 6        | 33       | 19   | 26   | 6%   |
| non degree & undecided    | Accepted   | 3        | 22       | 9    | 12   | 8%   |
|                           | Enrolled   | 1        | 5        | 6    | 9    | 7%   |
|                           |            |          |          |      |      |      |
| Total                     | Applied    | 367      | 830      | 405  | 663  |      |
|                           | Accepted   | 248      | 480      | 156  | 440  |      |
|                           | Enrolled   | 114      | 97       | 125  | 168  | 1    |





|                           | New Free | shman by | School |      |      |      |                                  |
|---------------------------|----------|----------|--------|------|------|------|----------------------------------|
|                           |          | 2012     | 2013   | 2014 | 2015 | %    | Fall 2015 New Freshman           |
| Arts & Letters            | Applied  | 20       | 30     | 16   | 6    | 2%   | Undergraduates Enrolled by Schoo |
|                           | Accepted | 8        | 14     | 5    | 3    | 2%   |                                  |
|                           | Enrolled | 1        | 2      | 3    | 2    | 2%   |                                  |
|                           |          |          |        |      |      |      | Arts & Letters