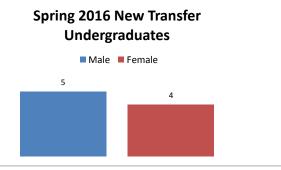

-----|------|------|-----|
|        |          | 2013        | 2014  | 2015 | 2016 | %   |
| Female | Applied  | 18          | 14    | 12   | 25   | 34% |
|        | Admitted | 8           | 5     | 4    | 21   | 40% |
|        | Enrolled | 4           | 2     | 3    | 4    | 44% |
|        |          |             |       |      |      |     |
| Male   | Applied  | 88          | 27    | 24   | 49   | 66% |
|        | Admitted | 59          | 18    | 7    | 31   | 60% |
|        | Enrolled | 25          | 12    | 7    | 5    | 56% |
|        |          |             |       |      |      | _   |
| Total  | Applied  | 106         | 41    | 36   | 74   |     |
|        | Admitted | 67          | 23    | 11   | 52   |     |
|        | Enrolled | 29          | 14    | 10   | 9    |     |







|             | Average Age |                        |          |      |              |          |                   |       |          |  |
|-------------|-------------|------------------------|----------|------|--------------|----------|-------------------|-------|----------|--|
|             | ALL NE      | ALL NEW UNDERGRADUATES |          |      | L NEW FRESHN | //AN     | ALL NEW TRANSFERS |       |          |  |
|             | Men         | Women                  | Combined | Men  | Women        | Combined | Men               | Women | Combined |  |
| FULL TIME   |             |                        |          |      |              |          |                   |       |          |  |
| Spring 2013 | 22.8        | 23.1                   | 22.8     | 22.7 | 23.5         | 22.7