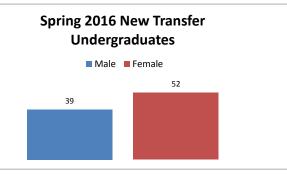

|        | Ne       | w Transfers | by Gender |      |      |       |     |
|--------|----------|-------------|-----------|------|------|-------|-----|
|        |          | 2011        | 2012      | 2013 | 2014 | 2015  | %   |
| Female | Applied  | 470         | 485       | 563  | 548  | 661   | 62% |
|        | Accepted | 306         | 292       | 317  | 323  | 430   | 66% |
|        | Enrolled | 177         | 167       | 168  | 172  | 195   | 66% |
|        |          |             |           |      |      |       |     |
| Male   | Applied  | 287         | 290       | 317  | 344  | 397   | 38% |
|        | Accepted | 168         | 182       | 172  | 196  | 221   | 34% |
|        | Enrolled | 97          | 99        | 99   | 115  | 102   | 34% |
|        |          |             |           |      |      |       |     |
| Total  | Applied  | 757         | 775       | 880  | 892  | 1,058 |     |
|        | Accepted | 474         | 474       | 489  | 519  | 651   |     |
|        |          |             |           |      |      |       |     |