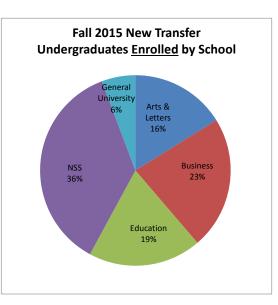

#### New Transfer by Acceptance

|                   |          | 2014 | 2015 | %    |
|-------------------|----------|------|------|------|
| Regular Admit     | Accepted | 497  | 592  | 100% |
|                   | Enrolled | 270  | 275  | 100% |
| Conditional Admit | Accepted | 6    | 1    | 0%   |
|                   | Enrolled | 5    | 1    | 0%   |
| TOTAL             | Accepted | 503  | 593  |      |
|                   | Enrolled | 275  | 276  |      |

#### New Transfer by Acceptance

|                   |          | 2014 | 2015 | %    |
|-------------------|----------|------|------|------|
| Regular Admit     | Accepted | 16   | 59   | 100% |
|                   | Enrolled | 12   | 20   | 100% |
| Conditional Admit | Accepted | 0    | 0    | 0%   |
|                   | Enrolled | 0    | 0    | 0%   |
| TOTAL             | Accepted | 16   | 59   |      |
|                   | Enrolled | 12   | 20   | ]    |