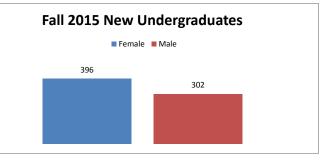

|        | New U    | Jndergradua | ates by Gen | der   |       |       |     |
|--------|----------|-------------|-------------|-------|-------|-------|-----|
|        |          | 2011        | 2012        | 2013  | 2014  | 2015  | %   |
| Female | Applied  | 1,056       | 1,209       | 1,810 | 1,641 | 2,493 | 60% |
|        | Accepted | 641         | 637         | 789   | 724   | 1,192 | 57% |
|        | Enrolled | 291         | 313         | 318   | 307   | 396   | 57% |
|        |          |             |             |       |       |       |     |
| Male   | Applied  | 703         | 898         | 1,526 | 1,161 | 1,686 | 40% |
|        | Accepted | 385         | 523         | 749   | 541   | 914   | 43% |
|        | Enrolled | 198         | 279         | 258   | 318   | 302   | 43% |
|        |          |             |             |       |       |       |     |