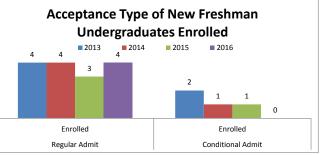

| New Freshman by Acceptance |                            |     |     |     |     |       |     |  |  |
|----------------------------|----------------------------|-----|-----|-----|-----|-------|-----|--|--|
|                            | 2011 2012 2013 2014 2015 % |     |     |     |     |       |     |  |  |
| Regular Admit              | Accepted                   | 336 | 570 | 899 | 677 | 1,383 | 98% |  |  |
|                            | Enrolled                   | 131 | 255 | 248 | 294 | 357   | 97% |  |  |
| Conditional Admit          | Accepted                   | 141 | 50  | 99  | 29  | 24    | 2%  |  |  |
|                            | Enrolled                   | 37  | 27  | 25  | 19  | 12    | 3%  |  |  |
| TOTAL                      | Accepted                   | 477 | 620 | 998 | 706 | 1,407 |     |  |  |
|                            | Enrolled                   | 168 | 282 | 273 | 313 | 369   |     |  |  |