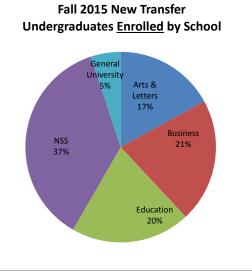

|                                  | New Tra              | ansfers b | y Ethnici | ty       |          |          |          |            | Ethnicity - Transfers                   |
|----------------------------------|----------------------|-----------|-----------|----------|----------|----------|----------|------------|-----------------------------------------|
|                                  |                      | 2011      | 2012      | 2013     | 2014     | 2015     | %        | 140 —      |                                         |
| White                            | Applied              | 294       | 284       | 320      | 333      | 360      | 34%      | 140        |                                         |
|                                  | Accepted             | 196       | 190       | 196      | 215      | 226      | 35%      |            |                                         |
|                                  | Enrolled             | 114       | 104       | 103      | 118      | 119      | 40%      |            |                                         |
|                                  |                      |           |           |          |          |          |          |            | ┌─ White                                |
| Black or African American        | Applied              | 218       | 205       | 238      | 249      | 239      | 23%      | 120 -      | White                                   |
|                                  | Accepted             | 122       | 109       | 112      | 113      | 116      | 18%      |            |                                         |
|                                  | Enrolled             | 78        | 66        | 62       | 64       | 51       | 17%      |            |                                         |
|                                  |                      |           |           |          |          |          |          |            |                                         |
| Hispanic/Latino                  | Applied              | 163       | 138       | 192      | 211      | 288      | 27%      |            |                                         |
|                                  | Accepted             | 103       | 93        | 116      | 144      | 198      | 30%      | 100 -      |                                         |
|                                  | Enrolled             | 53        | 54        | 73       | 77       | 83       | 28%      |            |                                         |
|                                  |                      |           |           |          |          | r        |          |            |                                         |
| Asian                            | Applied              | 13        | 27        | 42       | 29       | 76       | 7%       |            | Hispanic/Latino                         |
|                                  | Accepted             | 10        | 11        | 23       | 14       | 57       | 9%       | 80 -       |                                         |
|                                  | Enrolled             | 5         | 4         | 8        | 6        | 18       | 6%       | 80         |                                         |
|                                  |                      |           | 1         |          |          |          |          | itle       |                                         |
| American Indian or Alaska Native | Applied              | 11        | 6         | 10       | 2        | 3        | 0%       | Axis Title |                                         |
|                                  | Accepted             | 10        | 3         | 3        | 1        | 1        | 0%       | Ax         |                                         |
|                                  | Enrolled             | 5         | 3         | 2        | 1        | 1        | 0%       | 60         |                                         |
|                                  |                      |           |           |          |          |          |          |            | Black or African                        |
| Native Hawaiian/Pacific Islander | Applied              | 0         | 2         | 1        | 3        | 1        | 0%       |            | American                                |
|                                  | Accepted             | 0         | 0         | 1        | 1        | 0        | 0%       |            | -                                       |
|                                  | Enrolled             | 0         | 0         | 1        | 1        | 0        | 0%       |            |                                         |
|                                  |                      |           |           |          |          |          | ==(      | 40         |                                         |
| Гwo or More Races                | Applied              | 26        | 63        | 32       | 27       | 55       | 5%       |            |                                         |
|                                  | Accepted             | 17        | 35        | 18       | 12       | 36       | 6%       |            |                                         |
|                                  | Enrolled             | 11        | 19        | 11       | 7        | 13       | 4%       |            |                                         |
| Jnknown                          | Applied              | 22        | 50        | 45       | 20       | 26       | 20/      | 20         | Asian                                   |
| JIKIOWI                          | Applied              | 32<br>16  | 50<br>33  | 45<br>20 | 38<br>19 | 36<br>17 | 3%<br>3% | 20 -       |                                         |
|                                  | Accepted<br>Enrolled | 8         | 33<br>16  | 20       | 19       | 17       | 3%<br>4% |            | Two or More F                           |
|                                  | LIIIOlleu            | 0         | 10        | /        | 12       | 12       | 4/0      |            | Unknown                                 |
| rotal .                          | Applied              | 757       | 775       | 880      | 892      | 1058     | 1        |            | Native Hawaiian/Pad                     |
|                                  | Accepted             | 474       | 474       | 489      | 519      | 651      |          | 0 -        | American India                          |
|                                  |                      |           |           |          |          |          |          |            | 2011 2012 2013 2014 2015 American India |