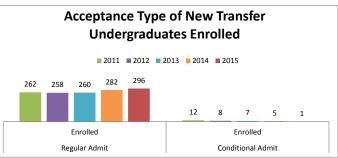

| New Transfer by Acceptance |          |     |     |     |     |     |      |  |
|----------------------------|----------|-----|-----|-----|-----|-----|------|--|
| 2011 2012 2013 2014 2015 % |          |     |     |     |     |     |      |  |
| Regular Admit              | Accepted | 452 | 465 | 480 | 513 | 650 | 100% |  |
|                            | Enrolled | 262 | 258 | 260 | 282 | 296 | 100% |  |
| Conditional Admit          | Accepted | 22  | 9   | 9   | 6   | 1   | 0%   |  |
|                            | Enrolled | 12  | 8   | 7   | 5   | 1   | 0%   |  |
| TOTAL                      | Accepted | 474 | 474 | 489 | 519 | 651 |      |  |
|                            | Enrolled | 274 | 266 | 267 | 287 | 297 |      |  |