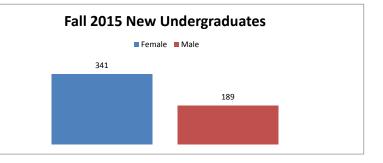

l  | Applied  | 693           | 786   | 839  | 962  | ]   |
|        |          |               |       |      |      |     |

| Accepted         424         449         502         593           Enrolled         247         259         275         276 | Total Applied | 693 | 786 | 839 | 962 |
|-----------------------------------------------------------------------------------------------------------------------------|---------------|-----|-----|-----|-----|
| Enrolled 247 259 275 276                                                                                                    | Accepted      | 424 | 449 | 502 | 593 |
|                                                                                                                             | Enrolled      | 247 | 259 | 275 | 276 |







| Average Age |        |                        |          |      |                  |          |      |                   |          |  |
|-------------|--------|------------------------|----------|------|------------------|----------|------|-------------------|----------|--|
|             | ALL NE | ALL NEW UNDERGRADUATES |          |      | ALL NEW FRESHMAN |          |      | ALL NEW TRANSFERS |          |  |
|             | Men    | Women                  | Combined | Men  | Women            | Combined | Men  | Women             | Combined |  |
| FULL TIME   |        |                        |          |      |                  |          |      |                   |          |  |
| Fall 2012   | 21.6   | 22.4                   | 22.1     | 18.4 | 18.1             | 18.2     | 2