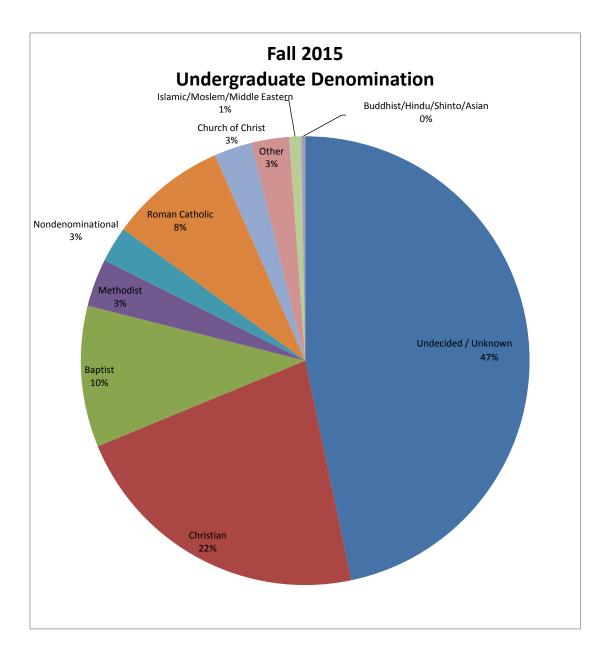

NIAL HIGH SCHOOL | 3  |  |  |  |
|                                |    | GARLAND HIGH SCHOOL             | 3  |  |  |  |

3

KEY SCHOOL, INC.

| FALL 2015                       |    |
|---------------------------------|----|
| ROBERT L PASCHAL HIGH SCHOOL    | 14 |
| POLYTECHNIC HIGH SCHOOL         | 13 |
| ARLINGTON HIGH SCHOOL           | 8  |
| NORTH CROWLEY HIGH SCHOOL       | 8  |
| SOUTHWEST HIGH SCHOOL           | 8  |
| NOLAN CATHOLIC HIGH SCHOOL      | 5  |
| TRIMBLE TECHNICAL HIGH SCHOOL   | 5  |
| W E BOSWELL HIGH SCHOOL         | 5  |
| BURLESON CENTENNIAL HIGH SCHOOL | 4  |
| CREEKVIEW HIGH SCHOOL           | 4  |
| CROWLEY HIGH SCHOOL             | 4  |
| JUAN SEGUIN HIGH SCHOOL         | 4  |
| SOCORRO HIGH SCHOOL             | 4  |
| SOUTH HILLS HIGH SCHOOL         | 4  |



| Freshman, Transfers, Readmitted a | and Post Bac | 2     |       |       |
|-----------------------------------|--------------|-------|-------|-------|
|                                   | 2012         | 2013  | 2014  | 2015  |
| Applied                           | 1,707        | 2,502 | 2,467 | 3,516 |
| Accepted                          | 911          | 1,054 | 1,124 | 1,666 |
| % Accepted                        | 53.4%        | 42.1% | 45.6% | 47.4% |
| Enrolled                          | 478          | 479   | 499   | 530   |
| % Enrolled                        | 52.5%        | 45.4% | 44.4% | 31.8% |

| Total first time, first year women who applied             | 1,124 | 1,615 | 1,551 | 2,305 |
|------------------------------------------------------------|-------|-------|-------|