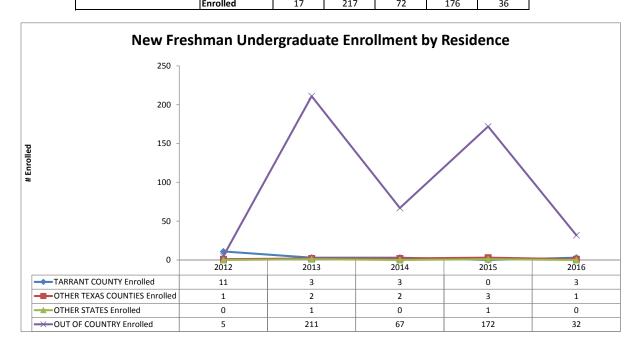

|                      |          | 2014 | 2042 | 2042 | 204.4 |      | 0/  |
|----------------------|----------|------|------|------|-------|------|-----|
|                      |          | 2011 | 2012 | 2013 | 2014  | 2015 | %   |
| TARRANT COUNTY       | Applied  | 392  | 436  | 718  | 730   | 1011 | 33% |
|                      | Accepted | 224  | 188  | 253  | 275   | 471  | 33% |
|                      | Enrolled | 98   | 104  | 106  | 122   | 143  | 39% |
|                      |          |      |      |      | •     | •    |     |
| OTHER TEXAS COUNTIES | Applied  | 361  | 395  | 880  | 748   | 1510 | 49% |
|                      | Accepted | 207  | 194  | 285  | 276   | 656  | 47% |
|                      | Enrolled | 57   | 71   | 71   | 68    | 76   | 21% |
|                      |          |      |      |      |       |      |     |
| OTHER STATES         | Applied  | 74   | 103  | 131  | 103   | 132  | 4%  |
|                      | Accepted | 31   | 41   | 30   | 37    | 42   | 3%  |
|                      | Enrolled | 8    | 13   | 8    | 11    | 4    | 1%  |
|                      |          |      |      |      |       |      |     |
| OUT OF COUNTRY       | Applied  | 85   | 316  | 665  | 274   | 409  | 13% |
|                      | Accepted | 15   | 197  | 430  | 118   | 238  | 17% |
|                      | Enrolled | 5    | 94   | 88   | 112   | 146  | 40% |
|                      |          |      |      |      |       |      |     |
| TOTAL                | Applied  | 912  | 1250 | 2394 | 1855  | 3062 |     |
|                      | Accepted | 477  | 620  | 998  | 706   | 1407 |     |
|                      | Enrolled | 168  | 282  | 273  | 313   | 369  | 1   |