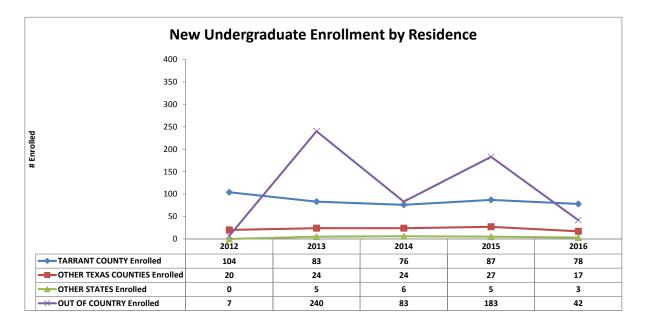

|                      |          | 2011  | 2012  | 2013  | 2014  | 2015  | %   |
|----------------------|----------|-------|-------|-------|-------|-------|-----|
| TARRANT COUNTY       | Applied  | 885   | 880   | 1,213 | 1,307 | 1,649 | 39% |
|                      | Accepted | 581   | 485   | 557   | 643   | 916   | 43% |
|                      | Enrolled | 302   | 286   | 309   | 329   | 360   | 52% |
|                      |          |       |       |       |       |       |     |
| OTHER TEXAS COUNTIES | Applied  | 626   | 637   | 1,160 | 990   | 1,839 | 44% |
|                      | Accepted | 367   | 337   | 448   | 404   | 838   | 40% |
|                      | Enrolled | 154   | 165   | 139   | 140   | 149   | 21% |
|                      |          |       |       |       |       |       |     |
| OTHER STATES         | Applied  | 129   | 191   | 209   | 172   | 210   | 5%  |
|                      | Accepted | 55    | 90    | 65    | 79    | 74    | 4%  |
|                      | Enrolled | 21    | 27    | 31    | 31    | 21    | 3%  |
|                      |          |       |       |       |       |       |     |
| OUT OF COUNTRY       | Applied  | 119   | 399   | 754   | 333   | 481   | 12% |
|                      | Accepted | 23    | 248   | 468   | 139   | 278   | 13% |
|                      | Enrolled | 12    | 114   | 97    | 125   | 168   | 24% |
|                      |          |       |       | •     | •     |       |     |
| TOTAL                | Applied  | 1,759 | 2,107 | 3,336 | 2,802 | 4,179 |     |
|                      | Accepted | 1,026 | 1,160 | 1,538 | 1,265 | 2,106 |     |
|                      |          |       | 592   | 576   | 625   | 698   |     |