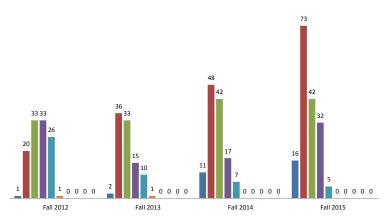

|                                  | New Unde | rgraduate | es by Eth | nicity |       |       |     |            | Ethnicity - Undergraduates    |
|----------------------------------|----------|-----------|-----------|--------|-------|-------|-----|------------|-------------------------------|
|                                  |          | 2011      | 2012      | 2013   | 2014  | 2015  | %   | 250        | , 0                           |
| White                            | Applied  | 593       | 648       | 763    | 715   | 823   | 20% | 250        |                               |
|                                  | Accepted | 408       | 447       | 399    | 450   | 489   | 23% |            |                               |
|                                  | Enrolled | 202       | 236       | 173    | 223   | 209   | 30% |            |                               |
|                                  |          |           |           |        |       |       |     |            |                               |
| Black or African American        | Applied  | 485       | 520       | 855    | 732   | 921   | 22% |            | White                         |
|                                  | Accepted | 224       | 222       | 279    | 215   | 335   | 16% |            |                               |
|                                  | Enrolled | 120       | 119       | 121    | 102   | 93    | 13% | 200        |                               |
|                                  |          |           |           |        |       |       |     |            | Hispanic/Latino               |
| Hispanic/Latino                  | Applied  | 492       | 464       | 876    | 884   | 1491  | 36% |            |                               |
|                                  | Accepted | 289       | 226       | 340    | 393   | 681   | 32% |            |                               |
|                                  | Enrolled | 121       | 121       | 143    | 161   | 189   | 27% |            | •                             |
|                                  |          |           |           |        |       | -     |     |            | - Asian                       |
| Asian                            | Applied  | 45        | 86        | 484    | 244   | 646   | 15% |            |                               |
|                                  | Accepted | 25        | 36        | 348    | 128   | 470   | 22% | 150        |                               |
|                                  | Enrolled | 8         | 13        | 69     | 95    | 158   | 23% |            |                               |
|                                  |          |           |           |        |       |       |     | e          |                               |
| American Indian or Alaska Native | Applied  | 14        | 13        | 13     | 9     | 13    | 0%  | Axis Title |                               |
|                                  | Accepted | 12        | 6         | 3      | 5     | 3     | 0%  | Axi        |                               |
|                                  | Enrolled | 7         | 4         | 2      | 3     | 1     | 0%  |            |                               |
|                                  |          |           |           |        |       |       |     | 100        | Black or Africa               |
| Native Hawaiian/Pacific Islander | Applied  | 1         | 5         | 6      | 6     | 7     | 0%  | 100        | American                      |
|                                  | Accepted | 0         | 2         | 2      | 1     | 1     | 0%  |            |                               |
|                                  | Enrolled | 0         | 0         | 1      | 1     | 0     | 0%  |            |                               |
|                                  |          |           |           |        |       |       |     |            |                               |
| Two or More Races                | Applied  | 53        | 138       | 128    | 96    | 155   | 4%  |            |                               |
|                                  | Accepted | 33        | 70        | 66     | 36    | 84    | 4%  |            | $\wedge$                      |
|                                  | Enrolled | 15        | 34        | 33     | 11    | 31    | 4%  | 50         |                               |
|                                  |          |           |           |        |       | -     |     |            | Two or More Races             |
| Unknown                          | Applied  | 76        | 233       | 211    | 116   | 123   | 3%  |            |                               |
|                                  | Accepted | 35        | 151       | 101    | 37    | 43    | 2%  |            |                               |
|                                  | Enrolled | 16        | 65        | 34     | 29    | 17    | 2%  |            | Unknown                       |
|                                  |          |           |           |        |       |       |     |            | Native Hawaiian/P<br>Islander |
| Total                            | Applied  | 1,759     | 2,107     | 3,336  | 2,802 | 4,179 |     |            | American India                |
|                                  | Accepted | 1,026     | 1,160     | 1,538  | 1,265 | 2,106 |     | 0 —        | Alaska Native                 |
|                                  | Enrolled | 489       | 592       | 576    | 625   | 698   |     |            | 2011 2012 2013 2014 2015      |