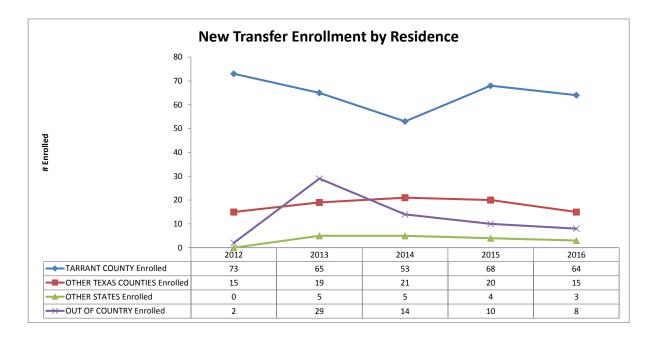

|                      |          | 2011 | 2012 | 2013 | 2014 | 2015  | %   |
|----------------------|----------|------|------|------|------|-------|-----|
| TARRANT COUNTY       | Applied  | 423  | 384  | 488  | 542  | 592   | 56% |
|                      | Accepted | 300  | 247  | 303  | 343  | 407   | 63% |
|                      | Enrolled | 171  | 151  | 177  | 190  | 192   | 65% |
|                      |          |      |      |      |      |       |     |
| OTHER TEXAS COUNTIES | Applied  | 243  | 225  | 232  | 231  | 318   | 30% |
|                      | Accepted | 142  | 129  | 117  | 120  | 174   | 27% |
|                      | Enrolled | 85   | 82   | 60   | 66   | 67    | 23% |
|                      |          |      |      |      |      |       |     |
| OTHER STATES         | Applied  | 54   | 84   | 74   | 66   | 77    | 7%  |
|                      | Accepted | 23   | 48   | 33   | 40   | 31    | 5%  |
|                      | Enrolled | 12   | 14   | 22   | 19   | 17    | 6%  |
|                      |          |      |      |      |      |       |     |
| OUT OF COUNTRY       | Applied  | 37   | 82   | 86   | 53   | 71    | 7%  |
|                      | Accepted | 9    | 50   | 36   | 16   | 39    | 6%  |
|                      | Enrolled | 6    | 19   | 8    | 12   | 21    | 7%  |
|                      |          |      |      |      |      |       |     |
| TOTAL                | Applied  | 757  | 775  | 880  | 892  | 1,058 |     |
|                      | Accepted | 474  | 474  | 489  | 519  | 651   |     |
|                      | Enrolled | 274  | 266  | 267  | 287  | 297   |     |