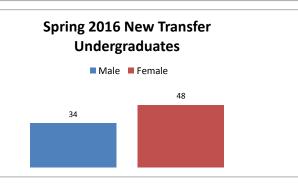

|        | Ne       | w Transfers | by Gender |      |      |       |     |
|--------|----------|-------------|-----------|------|------|-------|-----|
|        |          | 2011        | 2012      | 2013 | 2014 | 2015  | %   |
| Female | Applied  | 470         | 485       | 563  | 548  | 661   | 62% |
|        | Accepted | 306         | 292       | 317  | 323  | 430   | 66% |
|        | Enrolled | 177         | 167       | 168  | 172  | 195   | 66% |
|        |          |             |           |      |      |       |     |
| Male   | Applied  | 287         | 290       | 317  | 344  | 397   | 38% |
|        | Accepted | 168         | 182       | 172  | 196  | 221   | 34% |
|        | Enrolled | 97          | 99        | 99   | 115  | 102   | 34% |
|        |          |             |           |      |      |       |     |
| Total  | Applied  | 757         | 775       | 880  | 892  | 1,058 |     |
|        | Accepted | 474         | 474       | 489  | 519  | 651   |     |
|        |          |             |           |      |      |       |     |