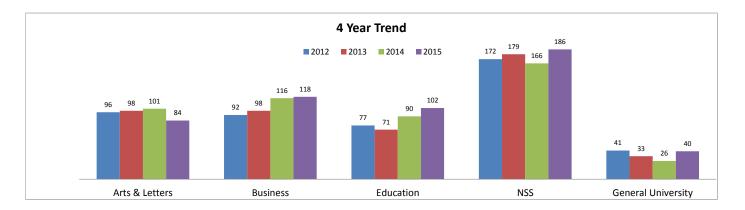

|                                  | New Unde | rgraduate | es by Eth | nicity |       |       |     |            | Ethnicity - Undergraduates    |
|----------------------------------|----------|-----------|-----------|--------|-------|-------|-----|------------|-------------------------------|
|                                  |          | 2011      | 2012      | 2013   | 2014  | 2015  | %   | 250        | , 0                           |
| White                            | Applied  | 593       | 648       | 763    | 715   | 823   | 20% | 250        |                               |
|                                  | Accepted | 408       | 447       | 399    | 450   | 489   | 23% |            |                               |
|                                  | Enrolled | 202       | 236       | 173    | 223   | 209   | 30% |            |                               |
|                                  |          |           |           |        |       |       |     |            |                               |
| Black or African American        | Applied  | 485       | 520       | 855    | 732   | 921   | 22% |            | White                         |
|                                  | Accepted | 224       | 222       | 279    | 215   | 335   | 16% |            |                               |
|                                  | Enrolled | 120       | 119       | 121    | 102   | 93    | 13% | 200        |                               |
|                                  |          |           |           |        |       |       |     |            | Hispanic/Latino               |
| Hispanic/Latino                  | Applied  | 492       | 464       | 876    | 884   | 1491  | 36% |            |                               |
|                                  | Accepted | 289       | 226       | 340    | 393   | 681   | 32% |            |                               |
|                                  | Enrolled | 121       | 121       | 143    | 161   | 189   | 27% |            | •                             |
|                                  |          |           |           |        |       | -     |     |            | - Asian                       |
| Asian                            | Applied  | 45        | 86        | 484    | 244   | 646   | 15% |            |                               |
|                                  | Accepted | 25        | 36        | 348    | 128   | 470   | 22% | 150        |                               |
|                                  | Enrolled | 8         | 13        | 69     | 95    | 158   | 23% |            |                               |
|                                  |          |           |           |        |       |       |     | e          |                               |
| American Indian or Alaska Native | Applied  | 14        | 13        | 13     | 9     | 13    | 0%  | Axis Title |                               |
|                                  | Accepted | 12        | 6         | 3      | 5     | 3     | 0%  | Axi        |                               |
|                                  | Enrolled | 7         | 4         | 2      | 3     | 1     | 0%  |            |                               |
|                                  |          |           |           |        |       |       |     | 100        | Black or Africa               |
| Native Hawaiian/Pacific Islander | Applied  | 1         | 5         | 6      | 6     | 7     | 0%  | 100        | American                      |
|                                  | Accepted | 0         | 2         | 2      | 1     | 1     | 0%  |            |                               |
|                                  | Enrolled | 0         | 0         | 1      | 1     | 0     | 0%  |            |                               |
|                                  |          |           |           |        |       |       |     |            |                               |
| Two or More Races                | Applied  | 53        | 138       | 128    | 96    | 155   | 4%  |            |                               |
|                                  | Accepted | 33        | 70        | 66     | 36    | 84    | 4%  |            | $\wedge$                      |
|                                  | Enrolled | 15        | 34        | 33     | 11    | 31    | 4%  | 50         |                               |
|                                  |          |           |           |        |       | -     |     |            | Two or More Races             |
| Unknown                          | Applied  | 76        | 233       | 211    | 116   | 123   | 3%  |            |                               |
|                                  | Accepted | 35        | 151       | 101    | 37    | 43    | 2%  |            |                               |
|                                  | Enrolled | 16        | 65        | 34     | 29    | 17    | 2%  |            | Unknown                       |
|                                  |          |           |           |        |       |       |     |            | Native Hawaiian/P<br>Islander |
| Total                            | Applied  | 1,759     | 2,107     | 3,336  | 2,802 | 4,179 |     |            | American India                |
|                                  | Accepted | 1,026     | 1,160     | 1,538  | 1,265 | 2,106 |     | 0 —        | Alaska Native                 |
|                                  | Enrolled | 489       | 592       | 576    | 625   | 698   |     |            | 2011 2012 2013 2014 2015      |

|                                  | New Fre  | eshman b | y Ethnici | ty    |       |       |     |
|----------------------------------|----------|----------|-----------|-------|-------|-------|-----|
|                                  |          | 2011     | 2012      | 2013  | 2014  | 2015  | %   |
| White                            | Applied  | 269      | 337       | 433   | 359   | 447   | 15% |
|                                  | Accepted | 185      | 235       | 194   | 216   | 248   | 18% |
|                                  | Enrolled | 72       | 118       | 64    | 90    | 82    | 22% |
|                                  |          |          |           |       |       |       |     |
| Black or African American        | Applied  | 236      | 285       | 589   | 470   | 665   | 22% |
|                                  | Accepted | 79       | 91        | 145   | 95    | 206   | 15% |
|                                  | Enrolled | 26       | 38        | 45    | 35    | 35    | 9%  |
|                                  |          |          |           |       |       |       |     |
| Hispanic/Latino                  | Applied  | 308      | 310       | 668   | 662   | 1184  | 39% |
|                                  | Accepted | 168      | 118       | 210   | 241   | 470   | 33% |
|                                  | Enrolled | 56       | 56        | 57    | 77    | 95    | 26% |
|                                  |          |          |           |       |       |       |     |
| Asian                            | Applied  | 31       | 58        | 441   | 214   | 570   | 19% |
|                                  | Accepted | 14       | 25        | 324   | 113   | 413   | 29% |
|                                  | Enrolled | 3        | 9         | 61    | 89    | 140   | 38% |
|                                  |          |          |           |       |       |       |     |
| American Indian or Alaska Native | Applied  | 2        | 7         | 3     | 7     | 10    | 0%  |
|                                  | Accepted | 1        | 3         | 0     | 4     | 2     | 0%  |
|                                  | Enrolled | 1        | 1         | 0     | 2     | 0     | 0%  |
|                                  |          |          |           |       |       |       |     |
| Native Hawaiian/Pacific Islander | Applied  | 1        | 3         | 4     | 3     | 6     | 0%  |
|                                  | Accepted | 0        | 2         | 1     | 0     | 1     | 0%  |
|                                  | Enrolled | 0        | 0         | 0     | 0     | 0     | 0%  |
|                                  |          |          |           |       |       |       |     |
| Two or More Races                | Applied  | 25       | 70        | 91    | 65    | 96    | 3%  |
|                                  | Accepted | 15       | 31        | 44    | 21    | 44    | 3%  |
|                                  | Enrolled | 4        | 13        | 20    | 4     | 14    | 4%  |
|                                  |          |          |           |       |       |       |     |
| Unknown                          | Applied  | 40       | 180       | 165   | 75    | 84    | 3%  |
|                                  | Accepted | 15       | 115       | 80    | 16    | 23    | 2%  |
|                                  | Enrolled | 6        | 47        | 26    | 16    | 3     | 1%  |
|                                  |          |          |           |       |       |       |     |
| Total                            | Applied  | 912      | 1,250     | 2,394 | 1,855 | 3,062 |     |
|                                  | Accepted | 477      | 620       | 998   | 706   | 1,407 |     |
|                                  | Enrolled | 168      | 282       | 273   | 313   | 369   |     |