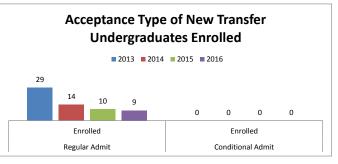

| New Transfer by Acceptance |          |     |     |     |     |     |      |  |
|----------------------------|----------|-----|-----|-----|-----|-----|------|--|
| 2011 2012 2013 2014 2015 % |          |     |     |     |     |     |      |  |
| Regular Admit              | Accepted | 452 | 465 | 480 | 513 | 650 | 100% |  |
|                            | Enrolled | 262 | 258 | 260 | 282 | 296 | 100% |  |
| Conditional Admit          | Accepted | 22  | 9   | 9   | 6   | 1   | 0%   |  |
|                            | Enrolled | 12  | 8   | 7   | 5   | 1   | 0%   |  |
| TOTAL                      | Accepted | 474 | 474 | 489 | 519 | 651 |      |  |
|                            | Enrolled | 274 | 266 | 267 | 287 | 297 |      |  |