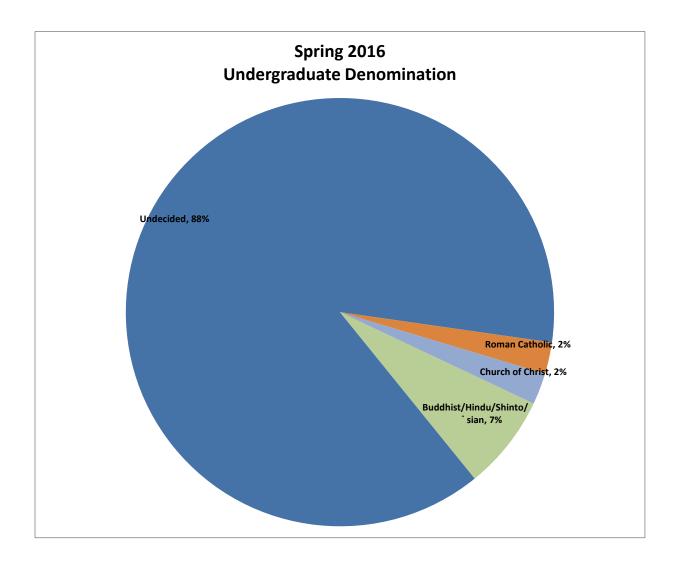

| Freshman, Transfers, Readmitted and Post Bac |       |       |       |       |       |  |  |  |
|----------------------------------------------|-------|-------|-------|-------|-------|--|--|--|
|                                              | 2011  | 2012  | 2013  | 2014  | 2015  |  |  |  |
| Applied                                      | 1,759 | 2,107 | 3,336 | 2,802 | 4,179 |  |  |  |
| Accepted                                     | 1,026 | 1,160 | 1,538 | 1,265 | 2,106 |  |  |  |
| % Accepted                                   | 58.3% | 55.1% | 46.1% | 45.1% | 50.4% |  |  |  |
| Enrolled                                     | 489   | 592   | 576   | 625   | 698   |  |  |  |
| % Enrolled                                   | 47.7% | 51.0% | 37.5% | 49.4% | 33.1% |  |  |  |