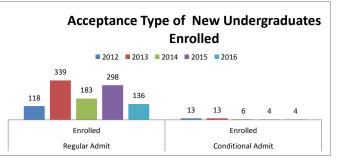

| New Undergraduates by Acceptance |          |       |       |       |       |       |     |  |
|----------------------------------|----------|-------|-------|-------|-------|-------|-----|--|
|                                  |          | 2011  | 2012  | 2013  | 2014  | 2015  | %   |  |
| Regular Admit                    | Accepted | 860   | 1,100 | 1,425 | 1,230 | 2,079 | 99% |  |
|                                  | Enrolled | 438   | 557   | 541   | 601   | 684   | 98% |  |
| Conditional Admit                | Accepted | 166   | 60    | 113   | 35    | 27    | 1%  |  |
|                                  | Enrolled | 51    | 35    | 35    | 24    | 14    | 2%  |  |
| TOTAL                            | Accepted | 1,026 | 1,160 | 1,538 | 1,265 | 2,106 |     |  |
|                                  | Enrolled | 489   | 592   | 576   | 625   | 698   | ]   |  |

| New Freshman by Acceptance |                            |     |     |     |     |       |     |  |  |
|----------------------------|----------------------------|-----|-----|-----|-----|-------|-----|--|--|
|                            | 2011 2012 2013 2014 2015 % |     |     |     |     |       |     |  |  |
| Regular Admit              | Accepted                   | 336 | 570 | 899 | 677 | 1,383 | 98% |  |  |
|                            | Enrolled                   | 131 | 255 | 248 | 294 | 357   | 97% |  |  |
| Conditional Admit          | Accepted                   | 141 | 50  | 99  | 29  | 24    | 2%  |  |  |
|                            | Enrolled                   | 37  | 27  | 25  | 19  | 12    | 3%  |  |  |
| TOTAL                      | Accepted                   | 477 | 620 | 998 | 706 | 1,407 |     |  |  |
|                            | Enrolled                   | 168 | 282 | 273 | 313 | 369   |     |  |  |