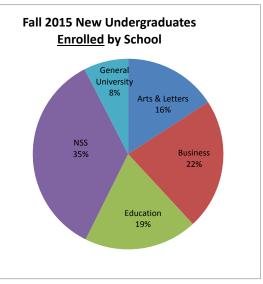

62% |
|                           | Enrolled   | 172       | 179      | 166   | 186   | 37% |
|                           |            |           |          |       |       |     |
| General University        | Applied    | 150       | 228      | 197   | 355   | 14% |
| non degree & undecided    | Accepted   | 71        | 84       | 79    | 138   | 12% |
|                           | Enrolled   | 41        | 33       | 26    | 40    | 8%  |
|                           |            |           |          |       |       |     |
| Total                     | Applied    | 1,707     | 2,502    | 2,467 | 3,516 | ]   |
|                           | Accepted   | 911       | 1,054    | 1,124 | 1,666 |     |
|                           | Enrolled   | 478       | 479      | 499   | 530   | 1   |





|                           |          | 2012 | 2013  | 2014  | 2015  | %   |      |
|---------------------------|----------|------|-------|-------|-------|-----|------|
| Arts & Letters            | Applied  | 154  | 214   | 184   | 229   | 15% | Und  |
|                           | Accepted | 69   | 91    | 84    | 103   | 18% | 0.10 |
|                           | Enrolled | 29   | 34    | 36    | 29    | 15% |      |
| Business                  | Applied  | 142  | 261   | 264   | 468   | 30% |      |
|                           | Accepted | 64   | 82    | 92    | 214   | 36% |      |
|                           | Enrolled | 29   | 26    | 31    | 56    | 28% |      |
| Education                 | Applied  | 122  | 244   | 261   | 415   | 26% |      |
| Education                 | A