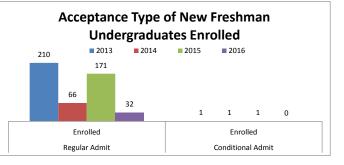

| New Freshman by Acceptance |                            |     |     |     |     |       |     |  |  |
|----------------------------|----------------------------|-----|-----|-----|-----|-------|-----|--|--|
|                            | 2011 2012 2013 2014 2015 % |     |     |     |     |       |     |  |  |
| Regular Admit              | Accepted                   | 336 | 570 | 899 | 677 | 1,383 | 98% |  |  |
|                            | Enrolled                   | 131 | 255 | 248 | 294 | 357   | 97% |  |  |
| Conditional Admit          | Accepted                   | 141 | 50  | 99  | 29  | 24    | 2%  |  |  |
|                            | Enrolled                   | 37  | 27  | 25  | 19  | 12    | 3%  |  |  |
| TOTAL                      | Accepted                   | 477 | 620 | 998 | 706 | 1,407 |     |  |  |
|                            | Enrolled                   | 168 | 282 | 273 | 313 | 369   |     |  |  |