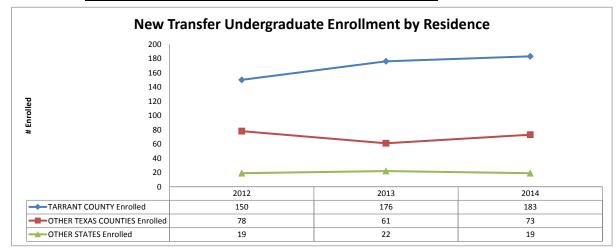

|                      |          | 2011 | 2012 | 2013 | 2014 | 2015  | %   |
|----------------------|----------|------|------|------|------|-------|-----|
| TARRANT COUNTY       | Applied  | 423  | 384  | 488  | 542  | 592   | 56% |
|                      | Accepted | 300  | 247  | 303  | 343  | 407   | 63% |
|                      | Enrolled | 171  | 151  | 177  | 190  | 192   | 65% |
|                      |          |      |      |      |      |       |     |
| OTHER TEXAS COUNTIES | Applied  | 243  | 225  | 232  | 231  | 318   | 30% |
|                      | Accepted | 142  | 129  | 117  | 120  | 174   | 27% |
|                      | Enrolled | 85   | 82   | 60   | 66   | 67    | 23% |
|                      |          |      |      |      |      |       |     |
| OTHER STATES         | Applied  | 54   | 84   | 74   | 66   | 77    | 7%  |
|                      | Accepted | 23   | 48   | 33   | 40   | 31    | 5%  |
|                      | Enrolled | 12   | 14   | 22   | 19   | 17    | 6%  |
|                      |          |      |      |      |      |       |     |
| OUT OF COUNTRY       | Applied  | 37   | 82   | 86   | 53   | 71    | 7%  |
|                      | Accepted | 9    | 50   | 36   | 16   | 39    | 6%  |
|                      | Enrolled | 6    | 19   | 8    | 12   | 21    | 7%  |
|                      |          |      |      |      |      |       |     |
| TOTAL                | Applied  | 757  | 775  | 880  | 892  | 1,058 |     |
|                      | Accepted | 474  | 474  | 489  | 519  | 651   |     |
|                      | Enrolled | 274  | 266  | 267  | 287  | 297   |     |