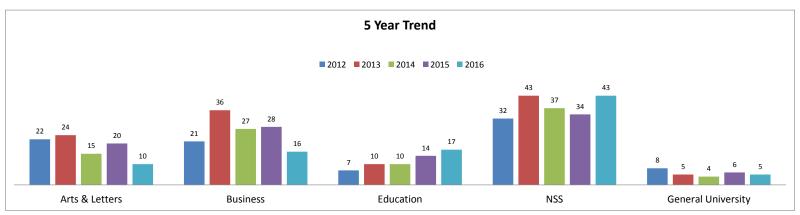

32        | 43         | 37   | 34   | 43   | 47% |
|                           |          |           | -          |      |      |      |     |
| General University        | Applied  | 25        | 32         | 24   | 32   | 32   | 7%  |
| non degree & undecided    | Accepted | 10        | 11         | 11   | 12   | 12   | 5%  |
|                           | Enrolled | 8         | 5          | 4    | 6    | 5    | 5%  |
|                           |          |           |            | -    | -    |      | i.  |
| Total                     | Applied  | 299       | 501        | 381  | 473  | 439  |     |
|                           | Accepted | 167       | 239        | 182  | 244  | 240  |     |
|                           | Enrolled | 90        | 118        | 93   | 102  | 91   |     |





| N                                  | ew Undergraduat | New Undergraduates Enrolled by School and Active Program |      |      |      |  |  |  |  |  |  |  |
|------------------------------------|-----------------|----------------------------------------------------------|------|------|------|--|--|--|--|--|--|--|
| Arts and Letters                   | 2012            | 2013                                                     | 2014 | 2015 | 2016 |  |  |  |  |  |  |  |
| English                            | 7               | 4                                                        | 5    | 5    | 2    |  |  |  |  |  |  |  |
| Interdisciplinary Studies          | 0               | 0                                                        | 0    | 0    | 1    |  |  |  |  |  |  |  |
| Libera