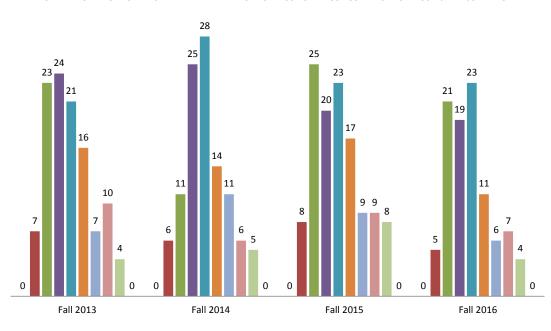

| 24  | 7%  | 25  | 13% | 20  | 11% | 19 | 10% |
| 25 - 29                   | 21  | 6%  | 28  | 15% | 23  | 12% | 23 | 12% |
| 30 - 34                   | 16  | 5%  | 14  | 7%  | 17  | 9%  | 11 | 6%  |
| 35 - 39                   | 7   | 2%  | 11  | 6%  | 9   | 5%  | 6  | 3%  |
| 40 - 49                   | 10  | 3%  | 6   | 3%  | 9   | 5%  | 7  | 4%  |
| 50 - 64                   | 4   | 1%  | 5   | 3%  | 8   | 4%  | 4  | 2%  |
| 65 AND OVER               | 0   | 0%  | 0   | 0%  | 0   | 0%  | 0  | 0%  |
| AGE UNKNOWN               | 0   | 0%  | 0   | 0   | 0   | 0   | 2  | 0   |
| Grand Total: All Students | 112 | 32% | 106 | 56% | 119 | 63% | 98 | 52% |

## New Undergraduate Age Range

UNDER 18 18 - 19 20 - 21 22 - 24 25 - 29 30 - 34 35 - 39 40 - 49 50 - 64 65 AND OVER



#### Admissions Profile Spring Term

#### New Domestic Undergraduates

|                           | New Unde | rgraduates | by Schoo |      |      |     |
|---------------------------|----------|------------|----------|------|------|-----|
|                           |          | 2013       | 2014     | 2015 | 2016 | %   |
| Arts & Letters            | Applied  | 90         | 89       | 101  | 70   | 16% |
|                           | Accepted | 45         | 40       | 54   | 38   | 18% |
|                           | Enrolled | 26         | 17       | 27   | 15   | 15% |
|                           |          |            |          |      |      |     |
| Business                  | Applied  | 130        | 95       | 126  | 97   | 22% |
|                           | Accepted | 47