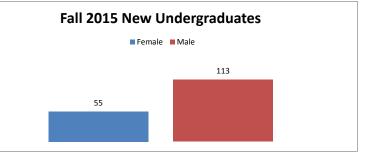

|        | New U    | Jndergradua | ates by Gen | der   |       |       |     |
|--------|----------|-------------|-------------|-------|-------|-------|-----|
|        |          | 2011        | 2012        | 2013  | 2014  | 2015  | %   |
| Female | Applied  | 1,056       | 1,209       | 1,810 | 1,641 | 2,493 | 60% |
|        | Accepted | 641         | 637         | 789   | 724   | 1,192 | 57% |
|        | Enrolled | 291         | 313         | 318   | 307   | 396   | 57% |
|        |          |             |             |       |       |       |     |
| Male   | Applied  | 703         | 898         | 1,526 | 1,161 | 1,686 | 40% |
|        | Accepted | 385         | 523         | 749   | 541   | 914   | 43% |
|        | Enrolled | 198         | 279         | 258   | 318   | 302   | 43% |
|        |          |             |             |       |       |       |     |