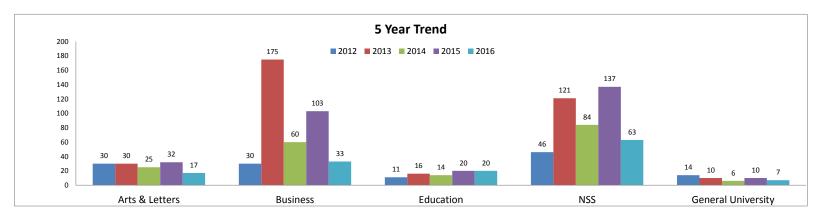

| 121        | 84    | 137  | 63   | 45% |
|                           |          |           |            |       |      |      |     |
| General University        | Applied  | 43        | 58         | 55    | 51   | 40   | 5%  |
| non degree & undecided    | Accepted | 20        | 21         | 27    | 17   | 15   | 3%  |
|                           | Enrolled | 14        | 10         | 6     | 10   | 7    | 5%  |
|                           |          |           |            |       |      |      |     |
| Total                     | Applied  | 526       | 1,276      | 892   | 996  | 800  |     |
|                           | Accepted | 244       | 725        | 376   | 483  | 461  |     |
|                           | Enrolled | 131       | 352        | 189   | 302  | 140  |     |





|                           | Ne       | w Freshma | an by Scho | ol   |      |      |     |
|---------------------------|----------|-----------|------------|------|------|------|-----|
|                           |          | 2012      | 2013       | 2014 | 2015 | 2016 | %   |
| Arts & Letters            | Applied  | 20        | 32         | 35   | 23   | 11   | 3%  |
|                           | Accepted | 3         | 6          | 7    | 7    | 3    | 2%  |
|                           | Enrolled | 2         | 2          | 4    | 6    | 2    | 6%  |
|                           |          |           |            |      |      |      |     |
| Business                  | Applied  | 46        | 387        | 189  | 178  | 123  | 37% |
|                           | Accepted | 9         | 2