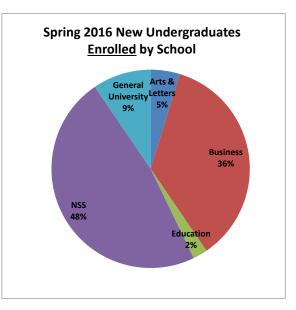

| 180  | 65   | 104  | 150  | 61% |  |  |
|                              | Enrolled | 82   | 37   | 97   | 20   | 48% |  |  |
|                              |          | •    | •    | •    |      |     |  |  |
| General University           | Applied  | 13   | 17   | 17   | 7    | 2%  |  |  |
| non degree & undecided       | Accepted | 9    | 14   | 8    | 6    | 2%  |  |  |
|                              | Enrolled | 2    | 3    | 5    | 4    | 10% |  |  |
|                              |          |      |      |      |      | _   |  |  |
| Total                        | Applied  | 726  | 407  | 427  | 365  | I   |  |  |
|                              | Accepted | 516  | 169  | 204  | 245  | Ι   |  |  |
|                              | Enrolled | 240  | 83   | 183  | 42   | I   |  |  |





#### Admissions Profile Spring Term

#### New International Undergraduates

|                           | New Fre  | shman by | School |      |      |     |
|---------------------------|----------|----------|--------|------|------|-----|
|                           |          | 2013     | 2014   | 2015 | 2016 | %   |
| Arts & Letters            | Applied  | 15       | 14     | 9    | 6    | 2%  |
|                           | Accepted | 6        | 5      | 4    | 1    | 1%  |
|                           | Enrolled | 2        | 4      | 4    | 0    | 0%  |
|                           |          |          |        |      |      |     |
| Business                  | Applied  | 368      | 175    | 162  | 109  | 38% |
|                           | Accepted | 276      | 69     | 78   | 66