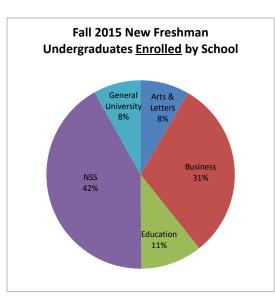

|           |       |       |       |     |
| General University                    | Applied  | 119       | 106       | 204   | 163   | 312   | 10% |
| Double majors, non degree & undecided | Accepted | 73        | 48        | 82    | 66    | 120   | 9%  |
|                                       | Enrolled | 21        | 23        | 30    | 29    | 30    | 8%  |
|                                       |          |           |           |       |       |       |     |
| Total                                 | Applied  | 912       | 1,250     | 2,394 | 1,855 | 3,062 |     |
|                                       | Accepted | 477       | 620       | 998   | 706   | 1,407 |     |
|                                       | Enrolled | 168       | 282       | 273   | 313   | 369   |     |





|                                       | Ne       | w Transfei | s by Scho | ol   |      |       |     |
|---------------------------------------|----------|------------|-----------|------|------|-------|-----|
|                                       |          | 2011       | 2012      | 2013 | 2014 | 2015  | %   |
| Arts & Letters                        | Applied  | 140        | 119       | 134  | 156  | 159   | 15% |
|                                       | Accepted | 94         | 85        | 90   | 99   | 100   | 15% |
|                                       | Enrolled | 65         | 59        | 46   | 59   | 48    | 16% |
|                                       |          |            |           |      |      |       |     |
| Business                              | Applied  | 1