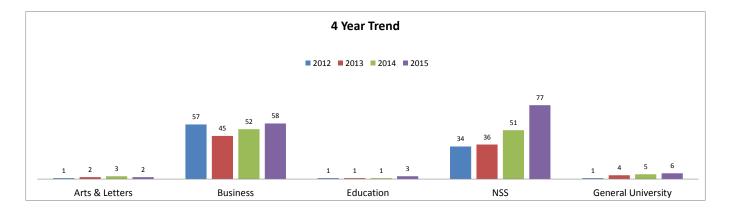

| Applied  | 6        | 27     | 13   | 16   | 5%   |                                  |
| non degree & undecided    | Accepted | 3        | 21     | 5    | 7    | 5%   |                                  |
|                           | Enrolled | 1        | 4      | 5    | 6    | 5%   |                                  |
|                           |          |          |        |      |      |      | Education                        |
| Total                     | Applied  | 317      | 735    | 337  | 566  |      | 2%                               |
|                           | Accepted | 198      | 440    | 132  | 381  |      |                                  |
|                           | Enrolled | 94       | 88     | 112  | 146  | 1    |                                  |



ess

|                           | New Tra  | nsfers by | School |      |      |      |                    |
|---------------------------|----------|-----------|--------|------|------|------|--------------------|
|                           |          | 2012      | 2013   | 2014 | 2015 | %    | Fall 2015 New      |
| Arts & Letters            | Applied  | 3         | 4      | 6    | 6    | 10%  | Undergraduates Enr |
|                           | Accepted | 2         | 4      | 1    | 2    | 11%  |                    |
|                           | Enrolled | 0         | 0      | 0    | 1    | 8%   |                    |
|                           |          |           |        | r    |      | 1    | Arts               |
| Business                  | Applied  | 41        | 45     | 29