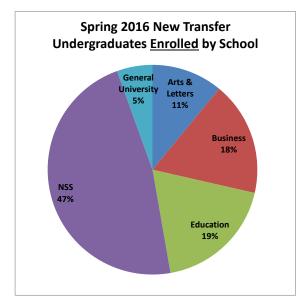

| 32        | 43         | 37   | 34   | 43   | 47% |
|                           |          |           | -          |      |      |      |     |
| General University        | Applied  | 25        | 32         | 24   | 32   | 32   | 7%  |
| non degree & undecided    | Accepted | 10        | 11         | 11   | 12   | 12   | 5%  |
|                           | Enrolled | 8         | 5          | 4    | 6    | 5    | 5%  |
|                           |          |           |            | -    | -    |      | i.  |
| Total                     | Applied  | 299       | 501        | 381  | 473  | 439  |     |
|                           | Accepted | 167       | 239        | 182  | 244  | 240  |     |
|                           | Enrolled | 90        | 118        | 93   | 102  | 91   |     |





| N                                  | ew Undergraduat | New Undergraduates Enrolled by School and Active Program |      |      |      |  |  |  |  |  |  |  |
|------------------------------------|-----------------|----------------------------------------------------------|------|------|------|--|--|--|--|--|--|--|
| Arts and Letters                   | 2012            | 2013                                                     | 2014 | 2015 | 2016 |  |  |  |  |  |  |  |
| English                            | 7               | 4                                                        | 5    | 5    | 2    |  |  |  |  |  |  |  |
| Interdisciplinary Studies          | 0               | 0                                                        | 0    | 0    | 1    |  |  |  |  |  |  |  |
| Libe