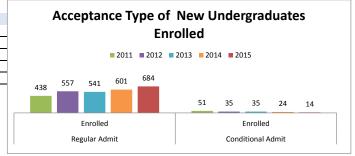

| New Undergraduates by Acceptance |          |       |       |       |       |       |     |  |
|----------------------------------|----------|-------|-------|-------|-------|-------|-----|--|
|                                  |          | 2011  | 2012  | 2013  | 2014  | 2015  | %   |  |
| Regular Admit                    | Accepted | 860   | 1,100 | 1,425 | 1,230 | 2,079 | 99% |  |
|                                  | Enrolled | 438   | 557   | 541   | 601   | 684   | 98% |  |
| Conditional Admit                | Accepted | 166   | 60    | 113   | 35    | 27    | 1%  |  |
|                                  | Enrolled | 51    | 35    | 35    | 24    | 14    | 2%  |  |
| TOTAL                            | Accepted | 1,026 | 1,160 | 1,538 | 1,265 | 2,106 |     |  |
|                                  | Enrolled | 489   | 592   | 576   | 625   | 698   | ]   |  |