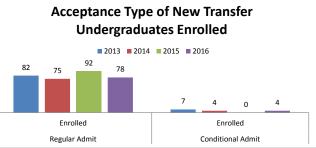

| New Transfer by Acceptance |          |     |     |     |     |     |      |  |
|----------------------------|----------|-----|-----|-----|-----|-----|------|--|
| 2011 2012 2013 2014 2015 % |          |     |     |     |     |     |      |  |
| Regular Admit              | Accepted | 452 | 465 | 480 | 513 | 650 | 100% |  |
|                            | Enrolled | 262 | 258 | 260 | 282 | 296 | 100% |  |
| Conditional Admit          | Accepted | 22  | 9   | 9   | 6   | 1   | 0%   |  |
|                            | Enrolled | 12  | 8   | 7   | 5   | 1   | 0%   |  |
| TOTAL                      | Accepted | 474 | 474 | 489 | 519 | 651 |      |  |
|                            | Enrolled | 274 | 266 | 267 | 287 | 297 |      |  |

#### New Transfer by Acceptance

|                   |          | 2014 | 2015 | %    |
|-------------------|----------|------|------|------|
| Regular Admit     | Accepted | 497  | 592  | 100% |
|                   | Enrolled | 270  | 275  | 100% |
| Conditional Admit | Accepted | 6    | 1    | 0%   |
|                   | Enrolled | 5    | 1    | 0%   |
| TOTAL             | Accepted | 503  | 593  |      |
|                   | Enrolled | 275  | 276  |      |

#### New Transfer by Acceptance

|                   |          | 2014 | 2015 | %    |
|-------------------|----------|------|------|------|
| Regular Admit     | Accepted | 16   | 59   | 100% |
|                   | Enrolled | 12   | 20   | 100% |
| Conditional Admit | Accepted | 0    | 0    | 0%   |
|                   | Enrolled | 0    | 0    | 0%   |
| TOTAL             | Accepted | 16   | 59   |      |
|                   | Enrolled | 12   | 20   | ]    |