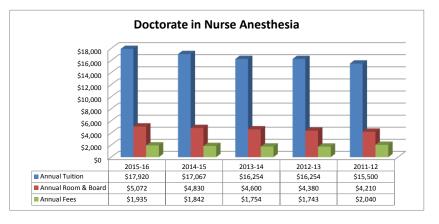

|                                                        |                  |                  | -                |                  |                 |
|--------------------------------------------------------|------------------|------------------|------------------|------------------|-----------------|
|                                                        | Undergra         |                  |                  |                  |                 |
|                                                        | 2015-16          | <u>2014-15</u>   | 2013-14          | 2012-13          | 2011-12         |
| Tuition (Block Rate)                                   | \$21,674         | \$20,642         | \$19,658         | \$18,722         | \$17,830        |
| Tuition (Per Credit Hr)                                | \$735            | \$700            | \$667            | \$6,353          | \$605           |
| General Fees (Annual)                                  | \$1,996          | \$1,756          | \$1,672          | \$1,434          | \$1,280         |
| Technology Fees (Annual)                               | \$784            | \$746            | \$710            | \$684            | \$650           |
| Room                                                   | \$5,072          | \$4,830          | \$4,600          | \$4,380          | \$4,210         |
| Board                                                  | \$3,579          | \$3,408          | \$3,246          | \$3,090          | \$2,970         |
|                                                        | Gradu            | ate              |                  |                  |                 |
|                                                        | <u>2015-16</u>   | <u>2014-15</u>   | <u>2013-14</u>   | <u>2012-13</u>   | 2011-12         |
| Master Education Tuition (Per Credit Hr)               | \$510            | \$486            | \$463            | \$441            | \$420           |
| Doctor Education Tuition (Per Credit Hr)               | \$742            | \$707            | \$673            | \$641            | \$610           |
| MBA Tuition (Per Credit Hr)                            | \$742            | \$707            | \$673            | \$641            | \$610           |
| Master Counseling Tuition (Per Credit Hr)              | \$742            | \$707            | \$673            | \$641            | \$610           |
| Doctor Counseling Tuition (Per Credit Hr)              | \$788            | \$750            | \$0              | \$0              | \$0             |
| Master Nurse Anesthetist Tuition (Per Credit<br>Hr)    | \$944            | \$898            | \$855            | \$814            | \$775           |
| Doctorate Nurse Anesthetist Tuition (Per Credit<br>Hr) | \$996            | \$948            | \$903            | \$903            | \$860           |
| General Fees (Annual)                                  | \$1,251          | \$1,191          | \$1,134          | \$972            | \$865           |
| Technology Fees (Annual)                               | \$536            | \$510            | \$486            | \$468            | \$650           |
| Room                                                   | \$5,072          | \$4,830          | \$4,600          | \$4,380          | \$4,210         |
| Board                                                  | not<br>mandatory | not<br>mandatory | not<br>mandatory | not<br>mandatory | not<br>mandator |
|                                                        |                  |                  |                  |                  |                 |