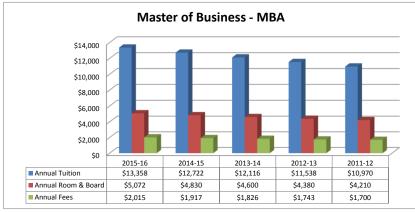

|                                                        |                  |                  | -                |                  |                 |
|--------------------------------------------------------|------------------|------------------|------------------|------------------|-----------------|
|                                                        | Undergra         |                  |                  |                  |                 |
|                                                        | 2015-16          | <u>2014-15</u>   | 2013-14          | 2012-13          | 2011-12         |
| Tuition (Block Rate)                                   | \$21,674         | \$20,642         | \$19,658         | \$18,722         | \$17,830        |
| Tuition (Per Credit Hr)                                | \$735            | \$700            | \$667            | \$6,353          | \$605           |
| General Fees (Annual)                                  | \$1,996          | \$1,756          | \$1,672          | \$1,434          | \$1,280         |
| Technology Fees (Annual)                               | \$784            | \$746            | \$710            | \$684            | \$650           |
| Room                                                   | \$5,072          | \$4,830          | \$4,600          | \$4,380          | \$4,210         |
| Board                                                  | \$3,579          | \$3,408          | \$3,246          | \$3,090          | \$2,970         |
|                                                        | Gradu            | ate              |                  |                  |                 |
|                                                        | <u>2015-16</u>   | <u>2014-15</u>   | <u>2013-14</u>   | <u>2012-13</u>   | 2011-12         |
| Master Education Tuition (Per Credit Hr)               | \$510            | \$486            | \$463            | \$441            | \$420           |
| Doctor Education Tuition (Per Credit Hr)               | \$742            | \$707            | \$673            | \$641            | \$610           |
| MBA Tuition (Per Credit Hr)                            | \$742            | \$707            | \$673            | \$641            | \$610           |
| Master Counseling Tuition (Per Credit Hr)              | \$742            | \$707            | \$673            | \$641            | \$610           |
| Doctor Counseling Tuition (Per Credit Hr)              | \$788            | \$750            | \$0              | \$0              | \$0             |
| Master Nurse Anesthetist Tuition (Per Credit<br>Hr)    | \$944            | \$898            | \$855            | \$814            | \$775           |
| Doctorate Nurse Anesthetist Tuition (Per Credit<br>Hr) | \$996            | \$948            | \$903            | \$903            | \$860           |
| General Fees (Annual)                                  | \$1,251          | \$1,191          | \$1,134          | \$972            | \$865           |
| Technology Fees (Annual)                               | \$536            | \$510            | \$486            | \$468            | \$650           |
| Room                                                   | \$5,072          | \$4,830          | \$4,600          | \$4,380          | \$4,210         |
| Board                                                  | not<br>mandatory | not<br>mandatory | not<br>mandatory | not<br>mandatory | not<br>mandator |
|                                                        |                  |                  |                  |                  |                 |