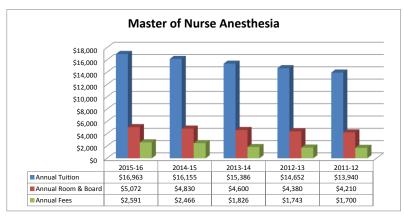

|                                                        |                  |                  | -                |                  |                 |
|--------------------------------------------------------|------------------|------------------|------------------|------------------|-----------------|
|                                                        | Undergra         |                  |                  |                  |                 |
|                                                        | 2015-16          | <u>2014-15</u>   | 2013-14          | 2012-13          | 2011-12         |
| Tuition (Block Rate)                                   | \$21,674         | \$20,642         | \$19,658         | \$18,722         | \$17,830        |
| Tuition (Per Credit Hr)                                | \$735            | \$700            | \$667            | \$6,353          | \$605           |
| General Fees (Annual)                                  | \$1,996          | \$1,756          | \$1,672          | \$1,434          | \$1,280         |
| Technology Fees (Annual)                               | \$784            | \$746            | \$710            | \$684            | \$650           |
| Room                                                   | \$5,072          | \$4,830          | \$4,600          | \$4,380          | \$4,210         |
| Board                                                  | \$3,579          | \$3,408          | \$3,246          | \$3,090          | \$2,970         |
|                                                        | Gradu            | ate              |                  |                  |                 |
|                                                        | <u>2015-16</u>   | <u>2014-15</u>   | <u>2013-14</u>   | <u>2012-13</u>   | 2011-12         |
| Master Education Tuition (Per Credit Hr)               | \$510            | \$486            | \$463            | \$441            | \$420           |
| Doctor Education Tuition (Per Credit Hr)               | \$742            | \$707            | \$673            | \$641            | \$610           |
| MBA Tuition (Per Credit Hr)                            | \$742            | \$707            | \$673            | \$641            | \$610           |
| Master Counseling Tuition (Per Credit Hr)              | \$742            | \$707            | \$673            | \$641            | \$610           |
| Doctor Counseling Tuition (Per Credit Hr)              | \$788            | \$750            | \$0              | \$0              | \$0             |
| Master Nurse Anesthetist Tuition (Per Credit<br>Hr)    | \$944            | \$898            | \$855            | \$814            | \$775           |
| Doctorate Nurse Anesthetist Tuition (Per Credit<br>Hr) | \$996            | \$948            | \$903            | \$903            | \$860           |
| General Fees (Annual)                                  | \$1,251          | \$1,191          | \$1,134          | \$972            | \$865           |
| Technology Fees (Annual)                               | \$536            | \$510            | \$486            | \$468            | \$650           |
| Room                                                   | \$5,072          | \$4,830          | \$4,600          | \$4,380          | \$4,210         |
| Board                                                  | not<br>mandatory | not<br>mandatory | not<br>mandatory | not<br>mandatory | not<br>mandator |
|                                                        |                  |                  |                  |                  |                 |