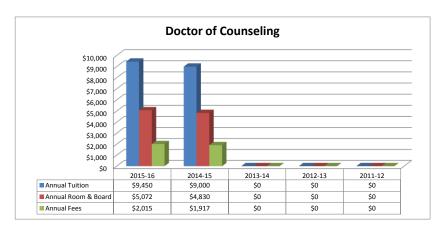

|                                                        |                  |                  | -                |                  |                 |
|--------------------------------------------------------|------------------|------------------|------------------|------------------|-----------------|
|                                                        | Undergra         |                  |                  |                  |                 |
|                                                        | 2015-16          | <u>2014-15</u>   | 2013-14          | 2012-13          | 2011-12         |
| Tuition (Block Rate)                                   | \$21,674         | \$20,642         | \$19,658         | \$18,722         | \$17,830        |
| Tuition (Per Credit Hr)                                | \$735            | \$700            | \$667            | \$6,353          | \$605           |
| General Fees (Annual)                                  | \$1,996          | \$1,756          | \$1,672          | \$1,434          | \$1,280         |
| Technology Fees (Annual)                               | \$784            | \$746            | \$710            | \$684            | \$650           |
| Room                                                   | \$5,072          | \$4,830          | \$4,600          | \$4,380          | \$4,210         |
| Board                                                  | \$3,579          | \$3,408          | \$3,246          | \$3,090          | \$2,970         |
|                                                        | Gradu            | ate              |                  |                  |                 |
|                                                        | <u>2015-16</u>   | <u>2014-15</u>   | <u>2013-14</u>   | <u>2012-13</u>   | 2011-12         |
| Master Education Tuition (Per Credit Hr)               | \$510            | \$486            | \$463            | \$441            | \$420           |
| Doctor Education Tuition (Per Credit Hr)               | \$742            | \$707            | \$673            | \$641            | \$610           |
| MBA Tuition (Per Credit Hr)                            | \$742            | \$707            | \$673            | \$641            | \$610           |
| Master Counseling Tuition (Per Credit Hr)              | \$742            | \$707            | \$673            | \$641            | \$610           |
| Doctor Counseling Tuition (Per Credit Hr)              | \$788            | \$750            | \$0              | \$0              | \$0             |
| Master Nurse Anesthetist Tuition (Per Credit<br>Hr)    | \$944            | \$898            | \$855            | \$814            | \$775           |
| Doctorate Nurse Anesthetist Tuition (Per Credit<br>Hr) | \$996            | \$948            | \$903            | \$903            | \$860           |
| General Fees (Annual)                                  | \$1,251          | \$1,191          | \$1,134          | \$972            | \$865           |
| Technology Fees (Annual)                               | \$536            | \$510            | \$486            | \$468            | \$650           |
| Room                                                   | \$5,072          | \$4,830          | \$4,600          | \$4,380          | \$4,210         |
| Board                                                  | not<br>mandatory | not<br>mandatory | not<br>mandatory | not<br>mandatory | not<br>mandator |
|                                                        |                  |                  |                  |                  |                 |