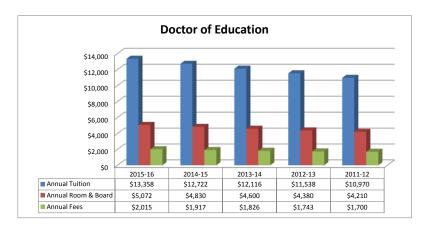

|                                                        |                  |                  | -                |                  |                 |
|--------------------------------------------------------|------------------|------------------|------------------|------------------|-----------------|
|                                                        | Undergra         |                  |                  |                  |                 |
|                                                        | 2015-16          | <u>2014-15</u>   | 2013-14          | 2012-13          | 2011-12         |
| Tuition (Block Rate)                                   | \$21,674         | \$20,642         | \$19,658         | \$18,722         | \$17,830        |
| Tuition (Per Credit Hr)                                | \$735            | \$700            | \$667            | \$6,353          | \$605           |
| General Fees (Annual)                                  | \$1,996          | \$1,756          | \$1,672          | \$1,434          | \$1,280         |
| Technology Fees (Annual)                               | \$784            | \$746            | \$710            | \$684            | \$650           |
| Room                                                   | \$5,072          | \$4,830          | \$4,600          | \$4,380          | \$4,210         |
| Board                                                  | \$3,579          | \$3,408          | \$3,246          | \$3,090          | \$2,970         |
|                                                        | Gradu            | ate              |                  |                  |                 |
|                                                        | <u>2015-16</u>   | <u>2014-15</u>   | <u>2013-14</u>   | <u>2012-13</u>   | 2011-12         |
| Master Education Tuition (Per Credit Hr)               | \$510            | \$486            | \$463            | \$441            | \$420           |
| Doctor Education Tuition (Per Credit Hr)               | \$742            | \$707            | \$673            | \$641            | \$610           |
| MBA Tuition (Per Credit Hr)                            | \$742            | \$707            | \$673            | \$641            | \$610           |
| Master Counseling Tuition (Per Credit Hr)              | \$742            | \$707            | \$673            | \$641            | \$610           |
| Doctor Counseling Tuition (Per Credit Hr)              | \$788            | \$750            | \$0              | \$0              | \$0             |
| Master Nurse Anesthetist Tuition (Per Credit<br>Hr)    | \$944            | \$898            | \$855            | \$814            | \$775           |
| Doctorate Nurse Anesthetist Tuition (Per Credit<br>Hr) | \$996            | \$948            | \$903            | \$903            | \$860           |
| General Fees (Annual)                                  | \$1,251          | \$1,191          | \$1,134          | \$972            | \$865           |
| Technology Fees (Annual)                               | \$536            | \$510            | \$486            | \$468            | \$650           |
| Room                                                   | \$5,072          | \$4,830          | \$4,600          | \$4,380          | \$4,210         |
| Board                                                  | not<br>mandatory | not<br>mandatory | not<br>mandatory | not<br>mandatory | not<br>mandator |
|                                                        |                  |                  |                  |                  |                 |