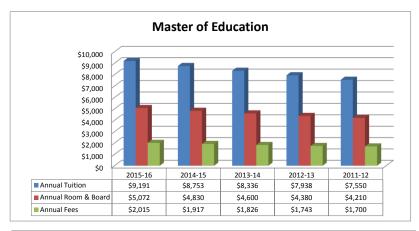

|                                                        |                  |                  | -                |                  |                 |
|--------------------------------------------------------|------------------|------------------|------------------|------------------|-----------------|
|                                                        | Undergra         |                  |                  |                  |                 |
|                                                        | 2015-16          | <u>2014-15</u>   | 2013-14          | 2012-13          | 2011-12         |
| Tuition (Block Rate)                                   | \$21,674         | \$20,642         | \$19,658         | \$18,722         | \$17,830        |
| Tuition (Per Credit Hr)                                | \$735            | \$700            | \$667            | \$6,353          | \$605           |
| General Fees (Annual)                                  | \$1,996          | \$1,756          | \$1,672          | \$1,434          | \$1,280         |
| Technology Fees (Annual)                               | \$784            | \$746            | \$710            | \$684            | \$650           |
| Room                                                   | \$5,072          | \$4,830          | \$4,600          | \$4,380          | \$4,210         |
| Board                                                  | \$3,579          | \$3,408          | \$3,246          | \$3,090          | \$2,970         |
|                                                        | Gradu            | ate              |                  |                  |                 |
|                                                        | <u>2015-16</u>   | <u>2014-15</u>   | <u>2013-14</u>   | <u>2012-13</u>   | 2011-12         |
| Master Education Tuition (Per Credit Hr)               | \$510            | \$486            | \$463            | \$441            | \$420           |
| Doctor Education Tuition (Per Credit Hr)               | \$742            | \$707            | \$673            | \$641            | \$610           |
| MBA Tuition (Per Credit Hr)                            | \$742            | \$707            | \$673            | \$641            | \$610           |
| Master Counseling Tuition (Per Credit Hr)              | \$742            | \$707            | \$673            | \$641            | \$610           |
| Doctor Counseling Tuition (Per Credit Hr)              | \$788            | \$750            | \$0              | \$0              | \$0             |
| Master Nurse Anesthetist Tuition (Per Credit<br>Hr)    | \$944            | \$898            | \$855            | \$814            | \$775           |
| Doctorate Nurse Anesthetist Tuition (Per Credit<br>Hr) | \$996            | \$948            | \$903            | \$903            | \$860           |
| General Fees (Annual)                                  | \$1,251          | \$1,191          | \$1,134          | \$972            | \$865           |
| Technology Fees (Annual)                               | \$536            | \$510            | \$486            | \$468            | \$650           |
| Room                                                   | \$5,072          | \$4,830          | \$4,600          | \$4,380          | \$4,210         |
| Board                                                  | not<br>mandatory | not<br>mandatory | not<br>mandatory | not<br>mandatory | not<br>mandator |
|                                                        |                  |                  |                  |                  |                 |