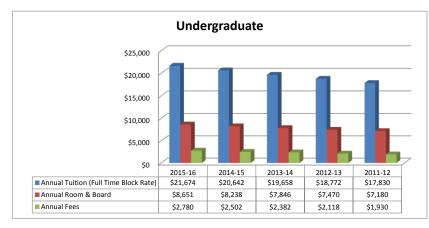

|                                                        |                  |                  | -                |                  |                 |
|--------------------------------------------------------|------------------|------------------|------------------|------------------|-----------------|
|                                                        | Undergra         |                  |                  |                  |                 |
|                                                        | 2015-16          | <u>2014-15</u>   | 2013-14          | 2012-13          | 2011-12         |
| Tuition (Block Rate)                                   | \$21,674         | \$20,642         | \$19,658         | \$18,722         | \$17,830        |
| Tuition (Per Credit Hr)                                | \$735            | \$700            | \$667            | \$6,353          | \$605           |
| General Fees (Annual)                                  | \$1,996          | \$1,756          | \$1,672          | \$1,434          | \$1,280         |
| Technology Fees (Annual)                               | \$784            | \$746            | \$710            | \$684            | \$650           |
| Room                                                   | \$5,072          | \$4,830          | \$4,600          | \$4,380          | \$4,210         |
| Board                                                  | \$3,579          | \$3,408          | \$3,246          | \$3,090          | \$2,970         |
|                                                        | Gradu            | ate              |                  |                  |                 |
|                                                        | <u>2015-16</u>   | <u>2014-15</u>   | <u>2013-14</u>   | <u>2012-13</u>   | 2011-12         |
| Master Education Tuition (Per Credit Hr)               | \$510            | \$486            | \$463            | \$441            | \$420           |
| Doctor Education Tuition (Per Credit Hr)               | \$742            | \$707            | \$673            | \$641            | \$610           |
| MBA Tuition (Per Credit Hr)                            | \$742            | \$707            | \$673            | \$641            | \$610           |
| Master Counseling Tuition (Per Credit Hr)              | \$742            | \$707            | \$673            | \$641            | \$610           |
| Doctor Counseling Tuition (Per Credit Hr)              | \$788            | \$750            | \$0              | \$0              | \$0             |
| Master Nurse Anesthetist Tuition (Per Credit<br>Hr)    | \$944            | \$898            | \$855            | \$814            | \$775           |
| Doctorate Nurse Anesthetist Tuition (Per Credit<br>Hr) | \$996            | \$948            | \$903            | \$903            | \$860           |
| General Fees (Annual)                                  | \$1,251          | \$1,191          | \$1,134          | \$972            | \$865           |
| Technology Fees (Annual)                               | \$536            | \$510            | \$486            | \$468            | \$650           |
| Room                                                   | \$5,072          | \$4,830          | \$4,600          | \$4,380          | \$4,210         |
| Board                                                  | not<br>mandatory | not<br>mandatory | not<br>mandatory | not<br>mandatory | not<br>mandator |
|                                                        |                  |                  |                  |                  |                 |