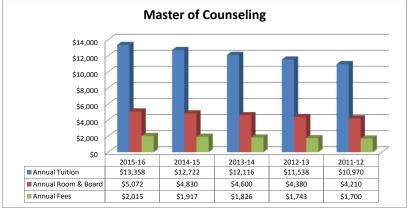

|                                                        |                  |                  | -                |                  |                 |
|--------------------------------------------------------|------------------|------------------|------------------|------------------|-----------------|
|                                                        | Undergra         |                  |                  |                  |                 |
|                                                        | 2015-16          | <u>2014-15</u>   | 2013-14          | 2012-13          | 2011-12         |
| Tuition (Block Rate)                                   | \$21,674         | \$20,642         | \$19,658         | \$18,722         | \$17,830        |
| Tuition (Per Credit Hr)                                | \$735            | \$700            | \$667            | \$6,353          | \$605           |
| General Fees (Annual)                                  | \$1,996          | \$1,756          | \$1,672          | \$1,434          | \$1,280         |
| Technology Fees (Annual)                               | \$784            | \$746            | \$710            | \$684            | \$650           |
| Room                                                   | \$5,072          | \$4,830          | \$4,600          | \$4,380          | \$4,210         |
| Board                                                  | \$3,579          | \$3,408          | \$3,246          | \$3,090          | \$2,970         |
|                                                        | Gradu            | ate              |                  |                  |                 |
|                                                        | <u>2015-16</u>   | <u>2014-15</u>   | <u>2013-14</u>   | <u>2012-13</u>   | 2011-12         |
| Master Education Tuition (Per Credit Hr)               | \$510            | \$486            | \$463            | \$441            | \$420           |
| Doctor Education Tuition (Per Credit Hr)               | \$742            | \$707            | \$673            | \$641            | \$610           |
| MBA Tuition (Per Credit Hr)                            | \$742            | \$707            | \$673            | \$641            | \$610           |
| Master Counseling Tuition (Per Credit Hr)              | \$742            | \$707            | \$673            | \$641            | \$610           |
| Doctor Counseling Tuition (Per Credit Hr)              | \$788            | \$750            | \$0              | \$0              | \$0             |
| Master Nurse Anesthetist Tuition (Per Credit<br>Hr)    | \$944            | \$898            | \$855            | \$814            | \$775           |
| Doctorate Nurse Anesthetist Tuition (Per Credit<br>Hr) | \$996            | \$948            | \$903            | \$903            | \$860           |
| General Fees (Annual)                                  | \$1,251          | \$1,191          | \$1,134          | \$972            | \$865           |
| Technology Fees (Annual)                               | \$536            | \$510            | \$486            | \$468            | \$650           |
| Room                                                   | \$5,072          | \$4,830          | \$4,600          | \$4,380          | \$4,210         |
| Board                                                  | not<br>mandatory | not<br>mandatory | not<br>mandatory | not<br>mandatory | not<br>mandator |
|                                                        |                  |                  |                  |                  |                 |