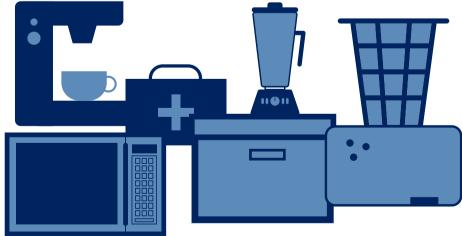

## **OTHER ROOM ESSENTIALS**

- DESK LAMP

- CFL/LED LIGHTBULBS

- TRASH CAN STORAGE BINS

- COMPUTER

- HEADPHONES

- SURGE PROTECTOR

- MINI FRIDGE

(3.1 CUBIC FT LIMIT)

- TELEVISION

- MINI DRY-ERASE BOARD
- MUSIC PLAYER
- SMALL TACKS/NAILS
- DECORATIVE DÉCOR
- COFFEE MAKER/BLENDER
- PLASTIC WARE/PLATES/CUPS/SILVERWARE
- PRESCRIPTIONS/MEDICATIONS
- FIRST AID KIT
- EARPLUGS
- SCHOOL SUPPLIES
- CLEANING SUPPLIES
- HAIR DRYER/HAIR PRODUCTS
- MICROWAVE (700 WATTS LIMIT)