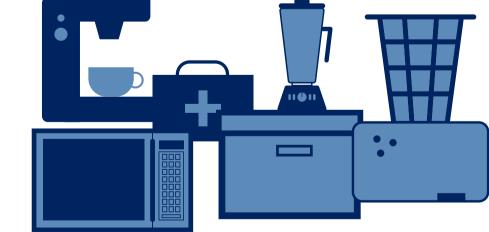

## **OTHER ROOM ESSENTIALS**

- DESK LAMP

- CFL/LED LIGHTBULBS

- TRASH CAN STORAGE BINS

- COMPUTER

- HEADPHONES

- SURGE PROTECTOR

- MINI FRIDGE

(3.1 CUBIC FT LIMIT)

- TELEVISION

- MINI DRY-ERASE BOARD
- MUSIC PLAYER
- SMALL TACKS/NAILS
- DECORATIVE DÉCOR
- COFFEE MAKER/BLENDER
- PLASTIC WARE/PLATES/CUPS/SILVERWARE
- PRESCRIPTIONS/MEDICATIONS
- FIRST AID KIT
- EARPLUGS
- SCHOOL SUPPLIES
- CLEANING SUPPLIES
- HAIR DRYER/HAIR PRODUCTS
- MICROWAVE (700 WATTS LIMIT)