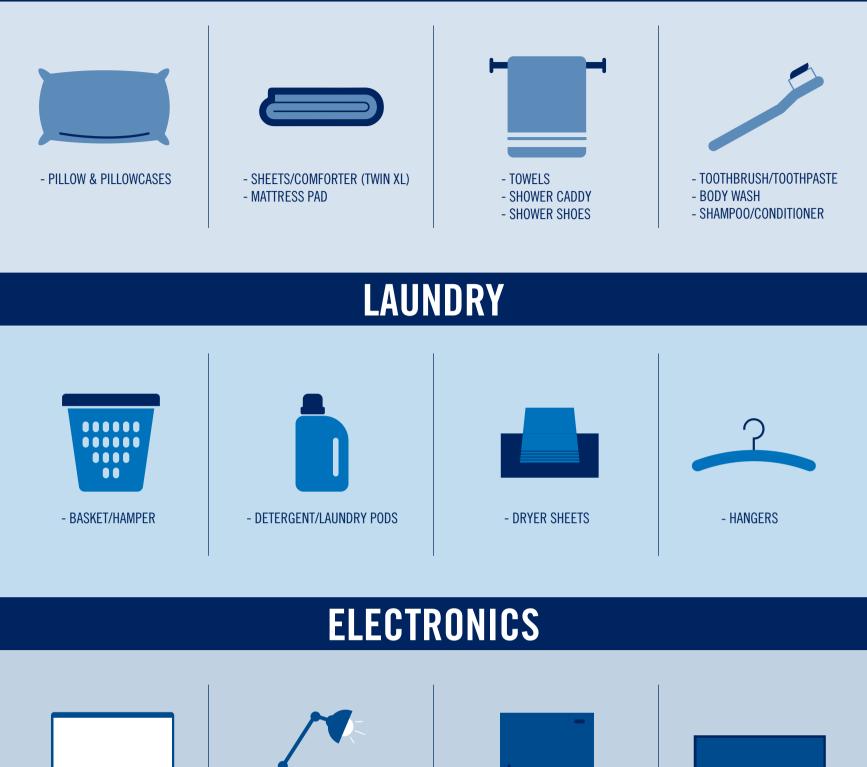

## **OTHER ROOM ESSENTIALS**

- DESK LAMP

- CFL/LED LIGHTBULBS

- TRASH CAN STORAGE BINS

- COMPUTER

- HEADPHONES

- SURGE PROTECTOR

- MINI FRIDGE

(3.1 CUBIC FT LIMIT)

- TELEVISION

- MINI DRY-ERASE BOARD
- MUSIC PLAYER
- SMALL TACKS/NAILS
- DECORATIVE DÉCOR
- COFFEE MAKER/BLENDER
- PLASTIC WARE/PLATES/CUPS/SILVERWARE
- PRESCRIPTIONS/MEDICATIONS
- FIRST AID KIT
- EARPLUGS
- SCHOOL SUPPLIES
- CLEANING SUPPLIES
- HAIR DRYER/HAIR PRODUCTS
- MICROWAVE (700 WATTS LIMIT)